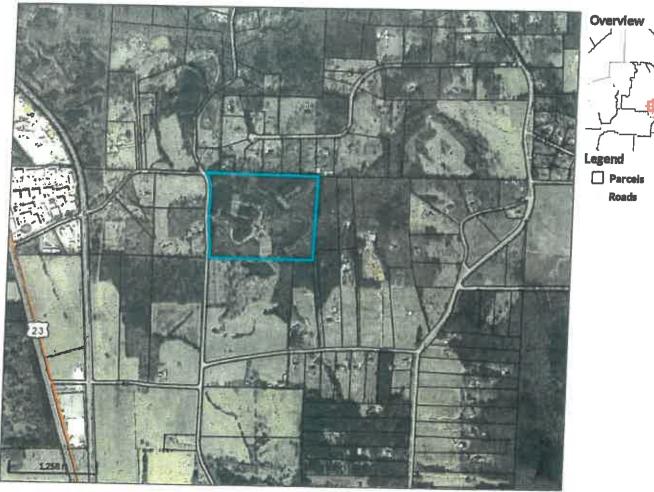

| cceptan  | ce of the application |

#### **Discussion:**

A request for annexation of approximately 39.28 acres of property located at 1138 Davis Lake Road (127-02018000). The property is zoned RA (residential agricultural) and will remain so if incorporated into the City.

The application was accepted by the City Council at the February 11, 2019 meeting under Resolution (19-02-026). The Henry County Board of Commissioners raised no objections to this annexation during their March 5, 2019 meeting.

1 ... in The Grave

#### Recommendation:

Staff recommends approval of this request.

I MOVE TO (approve/deny/table) THE ORDINANCE PERTAINING TO THE REQUEST FROM RANDALL L. CRUMBLEY FOR ANNEXATION OF 39.28 +/- ACRES LOCATED AT 1138 DAVIS LAKE ROAD.

## @ qPublic.net Henry County, GA



Parcel ID **Property** Address District

127-02018000 **1138 DAVIS** 

County/Unincorp

LAKERD

Acreage 39.29 Address

**CRUMBLEY** RANDALL L

1138 DAVIS LAKE

LOCUSTGROVEGA MISC

30248

Land Value:

Building Value:

Value:

\$173,400

Last 2 Sales \$115,000

Date **Price Reason** Qual 1/31/2011 \$0 FAMLY/GIFT U 1/1/1978 \$0 FAMLY/GIFT U

Total \$288,400 Value:

Parcel lines depicted on the maps do not reflect a true and exact representation of property boundaries and should not be relied upon for said purpose. Property boundary lines are depicted on recorded plats available at the Henry County Courthouse or can be determined by employing the services of a licensed surveyor.

Date created: 4/10/2019 Last Data Uploaded: 4/9/2019 10:31:31 PM

Developed by Schneider

AN ORDINANCE TO ANNEX P