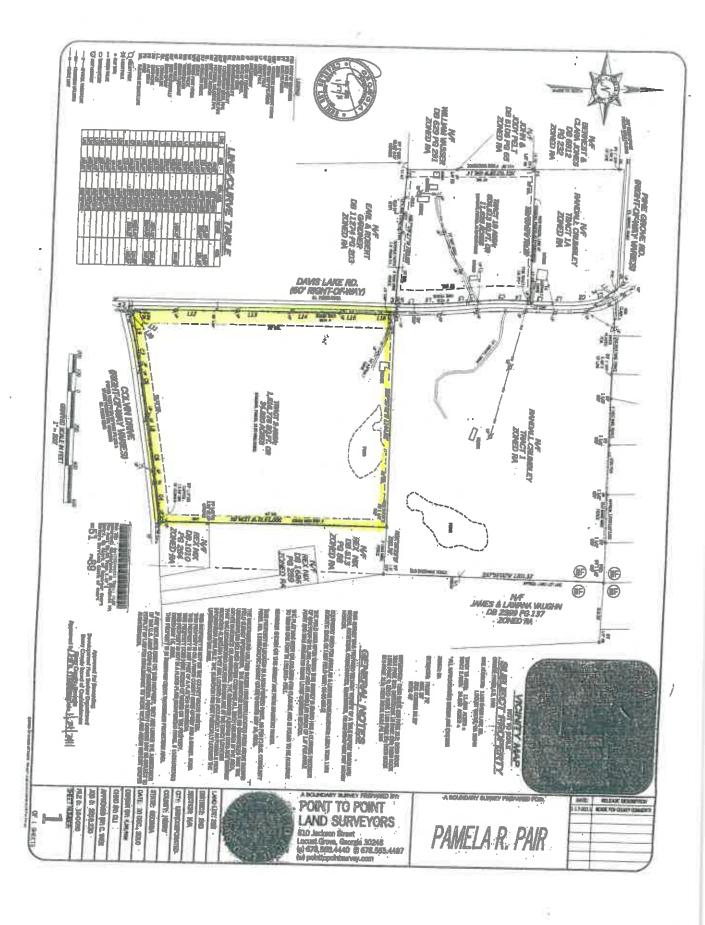

|                |                             |                              |
|              |    | , ,               |                 |                |                             |                              |
|              |    |                   |                 |                |                             | (Seal)                       |
| APPROVED     | AS | TO FORM:          |                 |                |                             |                              |
|              |    |                   |                 |                |                             |                              |
| City Attorne | ey |                   |                 |                |                             |                              |

#### **EXHIBIT A**



ħ.

Doe ID: 014702500001 Type: ND Recorded: 02/04/2011 at 11:3:20 Fee Agt: 010.00 Page 1 of 1 Transfer Tax: 90.00 Honry. &A Clerk of Superior Court Barbara Harrison Glerk of Court ×12007 ~319

RETURN TO:

Pamela Rebecca Pair 1051 Davis Lake Road Locust Grove, Ga 30248

STATE OF GEORGIA COUNTY OF HENRY

PT-61 075-20 il -470

#### WARRANTY DEED DEED OF GIFT

Georgia, as party of the first part, hereinafter called Grantor and PAMELA CRUMBLEY PAIR, as party of the second part, hereinafter called Grantee (the words "Grantor" and "Grantee" to include their respective heirs, successors and assigns where the context requires or permits).

WITNESSETH that for and in consideration of DRED OF GIFT and other good and valuable consideration, the receipt and sufficiency of which is acknowledged, Grant