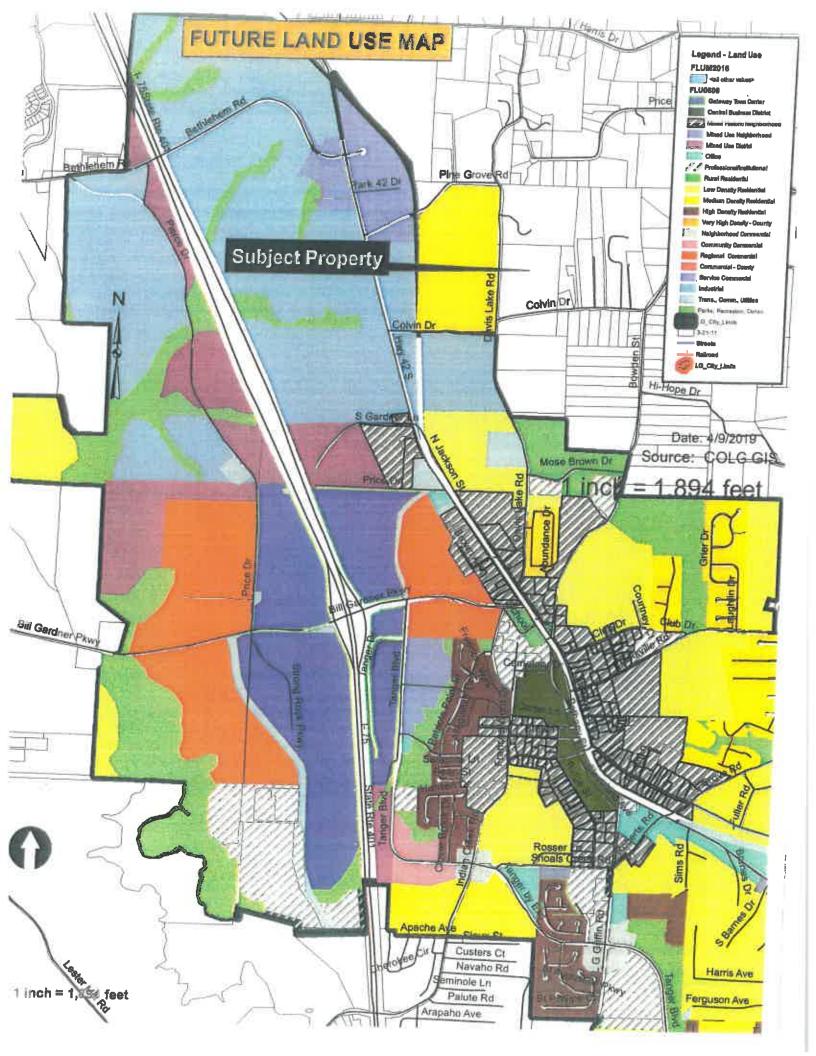

#### **UNFINISHED BUSINESS/ACTION ITEMS –**

9. Ordinance to amend the City's Future Land Use Map designations from low-density residential to industrial located at 61 and 71 Jackson Street. (Recommend acceptance of tabling request by the applicant until May 6, 2019) —.