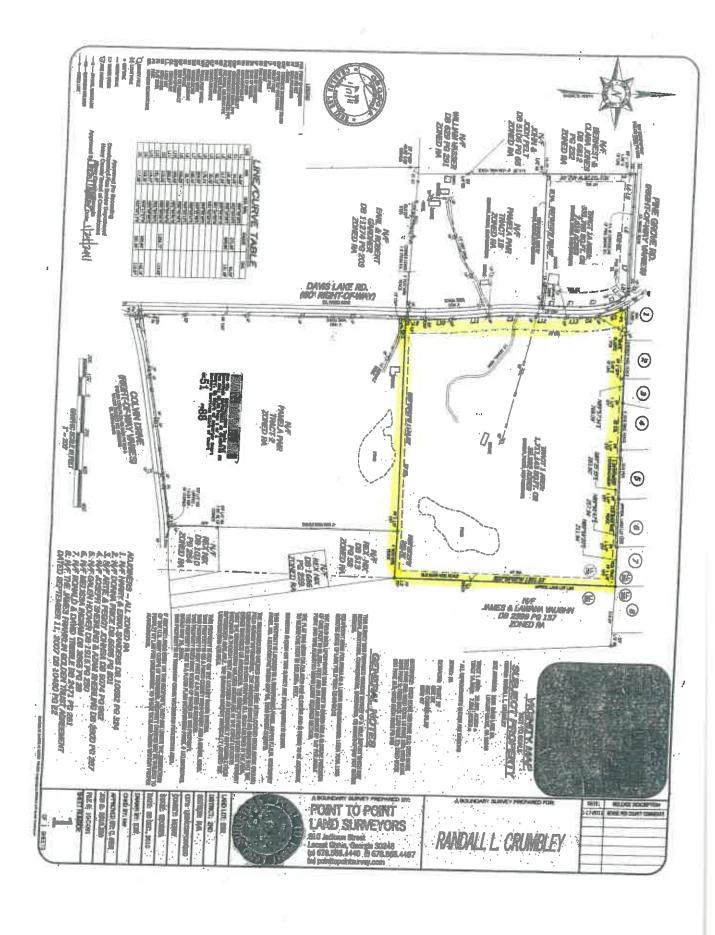

ence Crumbley and Pamela Rebecca Crumbley, recorded in Deed Book 326, Page 212, Henry Co., Ga. Records.

TO HAVE AND TO HOLD the said tract or parcel of land, with all and singular the rights, members and appurtenances thereof, to the same being, belonging, or in anywise appertaining, to the use, benefit and behoof of the said Grantee forever in FEE SIMPLE.

AND THE SAID Grantor will warrant and forever defend the right and title to the above described property unto the said Grantee against the claims of all persons whomsoever.

IN WITNESS WHEREOF, Grantor has signed and sealed this deed, the day and year first above written.

Signed, sealed and delivered

in the presence of:

(SEAL) PAMELA REBECCA PAIR

THE PAMELA REBECCA CRUMBLEY

NOTARY PUBLIC

MY COMM, EXP.:

SCRIVENER DOES NOT CERTI



25,

#### **EXHIBIT B**

#### APPLICATION FOR ANNEXATION UNDER THE ONE HUNDRED PERCENT (190%) METHOD

| Date of Submission:                      | 18-19                                                                                                                                                                                       |
|------------------------------------------|---------------------------------------------------------------------------------------------------------------------------------------------------------------------------------------------|
| To the Mayor and City Coun               | icil of the City of Locust Grove, Henry County, Georgia.