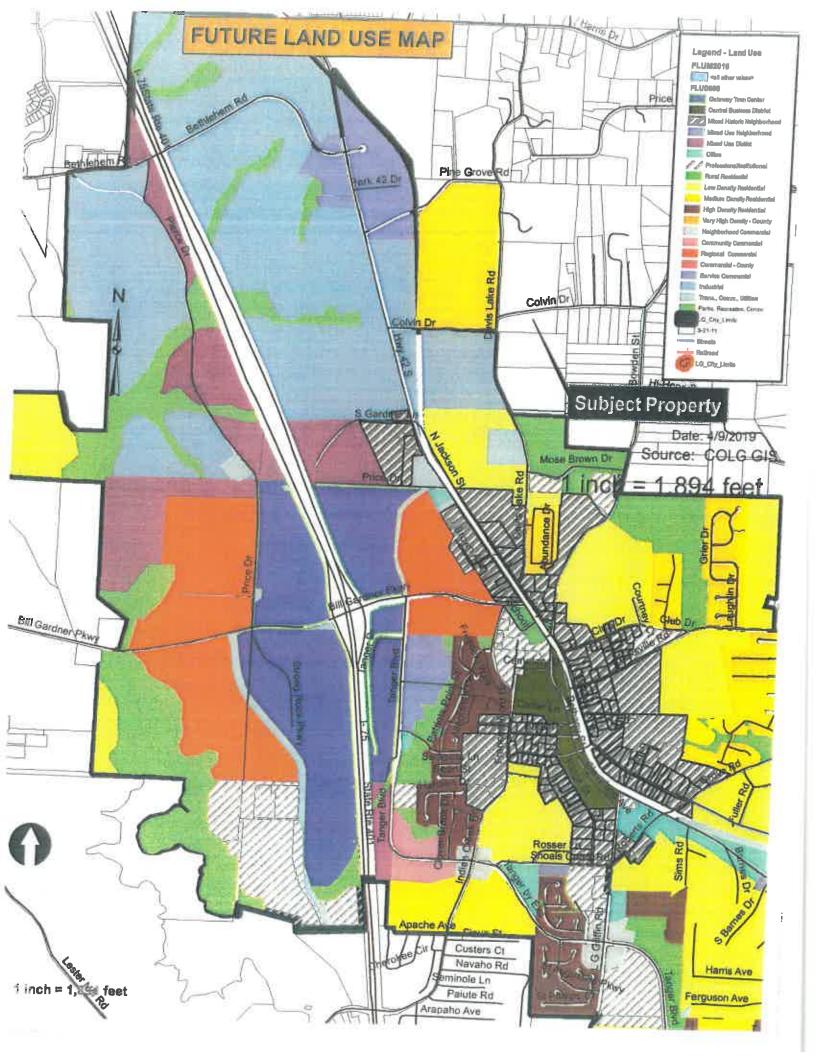

#### **UNFINISHED BUSINESS/ACTION ITEMS –**

9. Ordinance to amend the City's Future Land Use Map designations from low-density residential to industrial located at 61 and 71 Jackson Street. (Recommend acceptance of tabling request by the applicant until May 6, 2019) —.