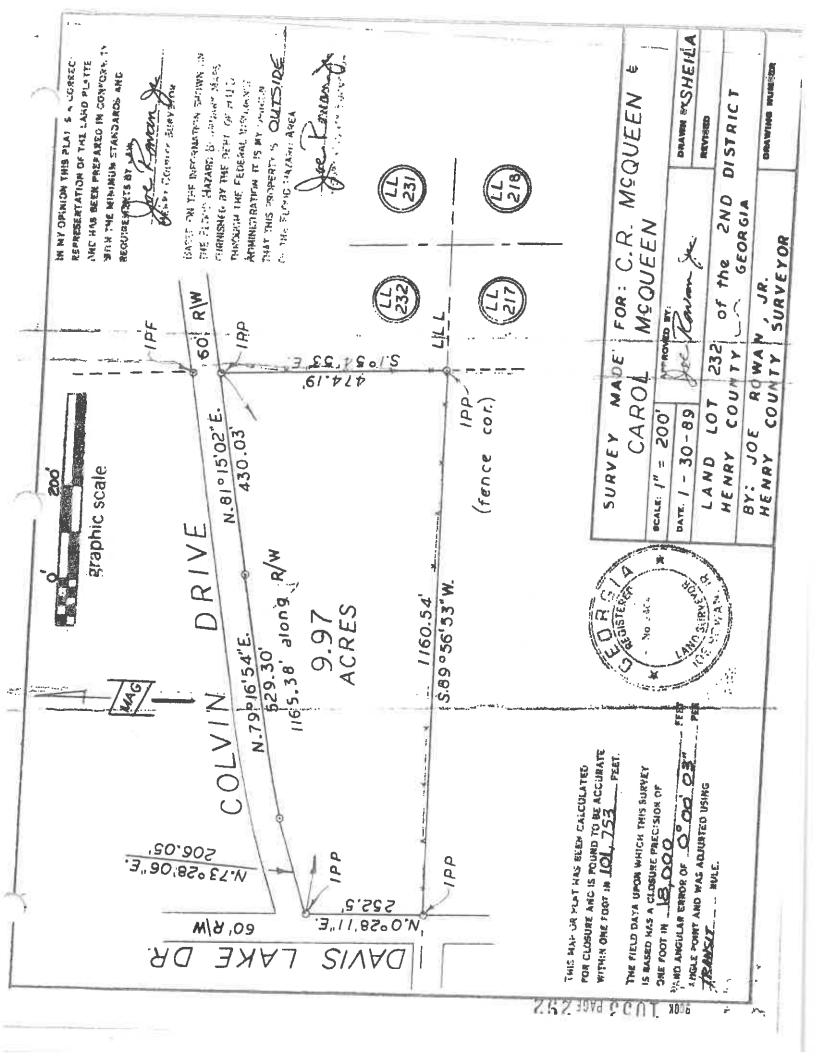

#### **UNFINISHED BUSINESS/ACTION ITEMS –**

9. Ordinance to amend the City's Future Land Use Map designations from low-density residential to industrial located at 61 and 71 Jackson Street. (Recommend acceptance of tabling request by the applicant until May 6, 2019) —.

10. Ordinance to rezone property located at 61 and 71 Jackson Street from RA (residential agricultural) to M-1 (light manufacturing) for distribution facilities. (Recommend acceptance of tabling request by the applicant until May 6, 2019)-