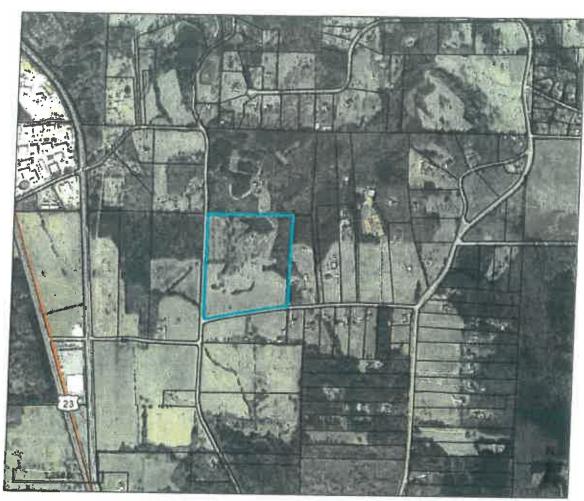

#### **UNFINISHED BUSINESS/ACTION ITEMS –**

9. Ordinance to amend the City's Future Land Use Map designations from low-density residential to industrial located at 61 and 71 Jackson Street. (Recommend acceptance of tabling request by the applicant until May 6, 2019) —.

10. Ordinance to rezone property located at 61 and 71 Jackson Street from RA (residential agricultural) to M-1 (light manufacturing) for distribution facilities. (Recommend acceptance of tabling request by the applicant until May 6, 2019)-