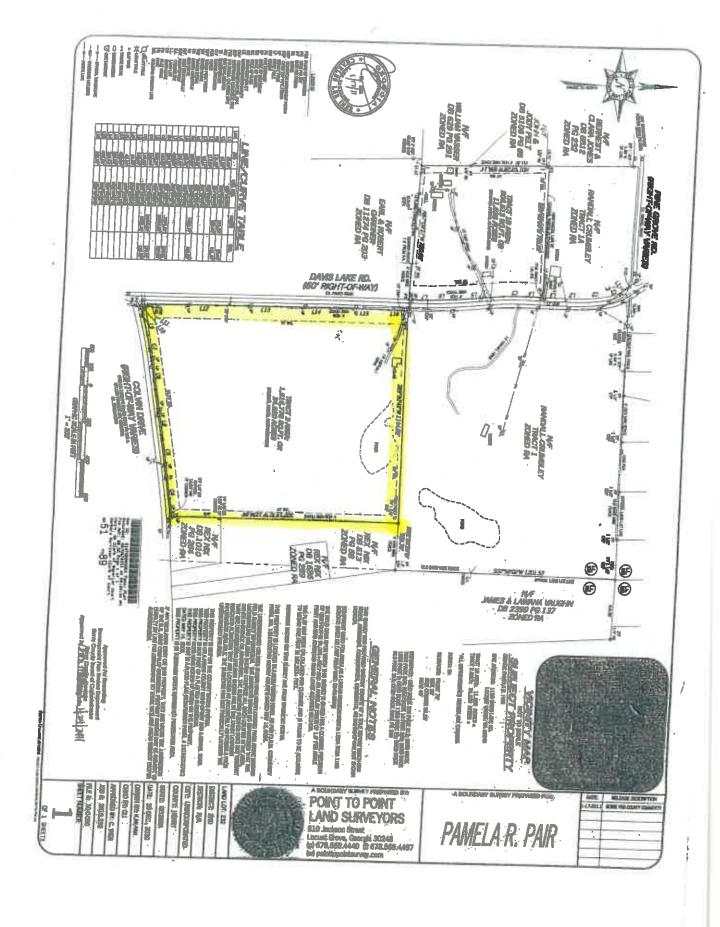

| If no Exhibit D is attached hereto, then the property is zoned without conditions.                        |
|   |       | 3                                                                                                         |

3.

That, if the request is granted, the official zoning map for the City is hereby amended to reflect such zoning classification for the property.

4.

That, if granted, this Ordinance shall become effective immediately subject to the corresponding annexation ordinance under consideration.

SO ORDAINED by the Council of this City this 6th day of May 2019.

| ATTEST:                    |
|----------------------------|
| MISTY SPURLING, City Clerk |
| (Seal)                     |
| APPROVED AS TO FORM:       |
| City Attorney              |

#### **EXHIBIT** A



5...

Recorded: 02/04/2011 at 11:88:20 / Fee Amt: 010.00 Page 1 of 1 Transfer Tex: 00.00 Neary, GA Clerk of Superior Court Barbara Harrison Clerk of Court ×12007 ≈319

RETURN TO:

Pamela Rebecca Pair 1051 Davis Lake Road Locust Grove, Ga 30248

STATE OF GEORGIA COUNTY OF HENRY

PT-61 075-20 11 - 470

#### WARRANTY DEED DEED OF GIFT

THIS INDENTURE, made this the 3 day of AMULUY in the year two thousand eleven (2011), between RANDALL LAWRENCE CRUMBLEY, of the County of Henry, State of Georgia, as party of the first part, hereinafter called Grantor and PAMELA CRUMBLEY PAIR, as party of the second part, hereinafter called Grantee (the words "Grantor" and "Grantee" to include their respective heirs, successors and assigns where the context requires or permits).

WITNESSETH that for and in co