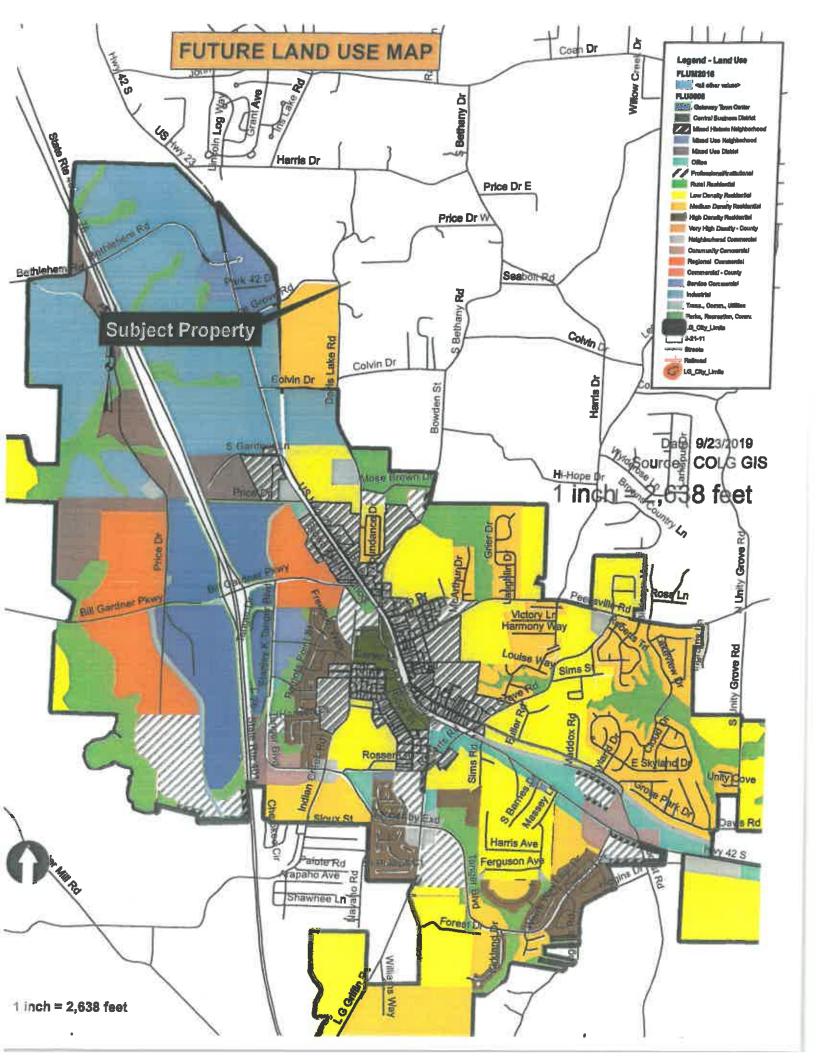

#### Discussion:

Zachary Zweifler, agent for GBLG Development, LLC, of Indianapolis, IN, (the "Applicant"), requests the City to consider an amendment to the City's Future Land Use Map to change land-use designations from low-density residential to industrial on properties located at 61 and 71 Jackson Street (Parcel IDs 128-01028003 and 128-01028000), north of the intersection with Davis Lake Road in Land Lot 217 of the 2nd District (the "Properties"). The Properties consist of approximately 29.1 acres and the request is being made in conjunction with a rezoning request for a distribution facility.

The Properties are located in an area designated for low-density residential (up to 1.5 dwelling units per acre) on the Future Land Use Map ("FLUM") which is a classification given to areas typically without access to public sewer, such as R-1 and R-2/septic, or in areas lying in a watershed protection area. Properties are currently zoned RA (residential agricultural) and consists with single-family dwellings along with associated out buildings consistent with agricultural use either currently or prior). The Applicant is seeking a companion rezoning of the Properties to M-1 (light manufacturing) filed concurrently with this one.

The Properties are located in the area which is the southern half of 75 South Logistics Center proposed by a previous applicant that required review by the Atlanta Regional Commission ("ARC") and the Georgia Regional Transportation Authority ("GRTA") as Development of Regional Impact ("DRI") #2867.

#### Summary

Zachary Zweifler, agent for GBLG Development, LLC, of Indianapolis, IN, (the "Applicant"), requests the City to consider an amendment to the City's Future Land Use Map to change land-use designations from low-density residential to industrial on properties located at 61 and 71 Jackson Street (Parcel IDs 128-01028003 and 128-01028000), north of the intersection with Davis Lake Road in Land Lot 217 of the 2<sup>nd</sup> District (the "Properties"). The Properties consist of approximately 29.1 acres and the request is being made in conjunction with a rezoning request for a distribution facility.

The Properties are located in an area designated for low-density residential (up to 1.5 dwelling units per acre) on the Future Land Use Map<sup>1</sup> ("FLUM") which is a classification given to areas typically without access to public sewer, such as R-1 and R-2/septic, or in areas lying in a watershed protection area. Properties are currently zoned RA (residential agricultural)<sup>2</sup> and consists with single-family dwellings along with associated out buildings consistent with agricultural use either currently or prior). The Applicant is seeking a concurrent rezoning of the Properties to M-1 (light manufacturing) filed concurrently with this one.

FILE: FLU-AM-19-09-01

**OCTOBER 21, 2019** 

The Properties are located in the area which is the southern half of 75 South Logistics Center proposed by a previous applicant that required review by the Atlanta Regional Commission ("ARC") and the Georgia Regional Transportation Authority ("GRTA") as Development of Regional Impact ("DRI") #2867.