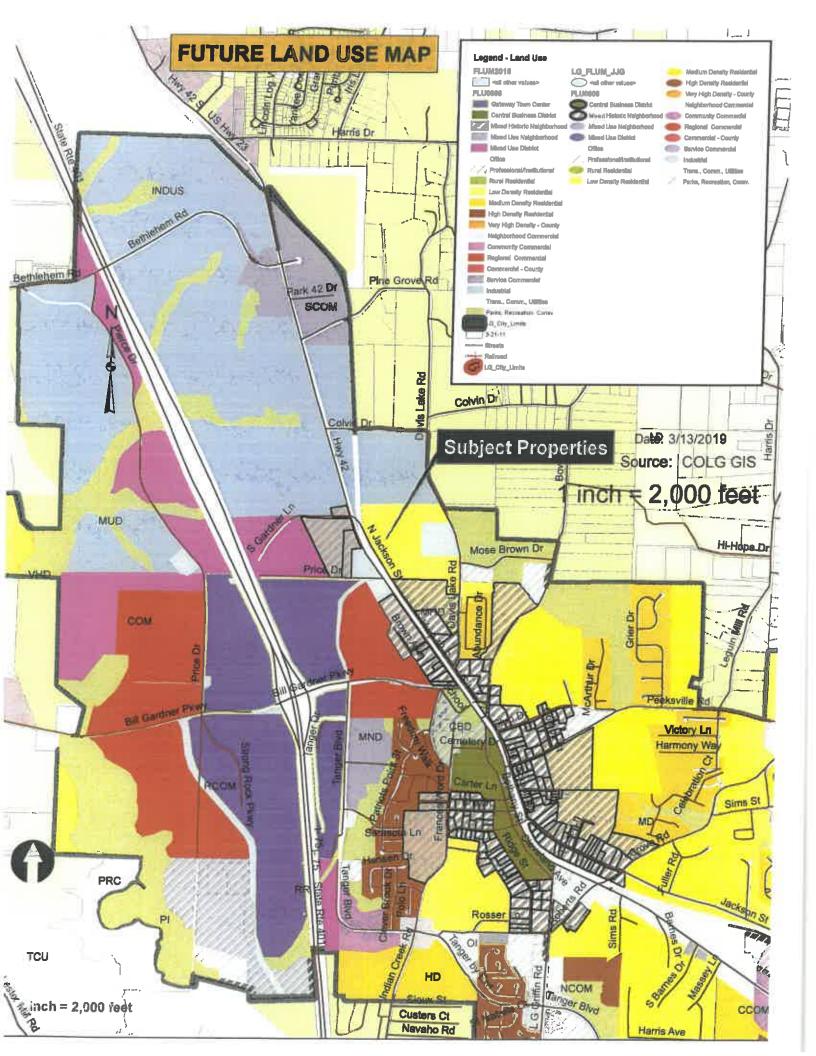

#### **Item Coversheet**

Item:

An Ordinance to amend the City's Future Land Use Map designations from low-density residential to

industrial for properties located at 61 and 71 Jackson

Street.

| Action Item:            |                                                                                      | Yes         | $\blacksquare$ | No |
|-------------------------|--------------------------------------------------------------------------------------|-------------|----------------|----|
| Public Hearing Item:    | 7                                                                                    | Yes         |                | No |
| Executive Session Item: |                                                                                      | Yes         |                | No |
| Advertised Date:        | September 27, 2019 – sign placed on property<br>September 25, 2019 – ad in newspaper |             |                |    |
| Budget Item:            | No                                                                                   |             |                |    |
| Date Received:          | September 3, 2019                                                                    |             |                |    |
| Workshop Date:          | October 21, 2019                                                                     |             |                |    |
|                         | November 4, 2019                                                                     |             |                |    |
| Regular Meeting Date:   | Novem                                                                                | ber 4, 2019 |                |    |

#### Discussion:

Zachary Zweifler, agent for GBLG Development, LLC, of Indianapolis, IN, (the "Applicant"), requests the City to consider an amendment to the City's Future Land Use Map to change land-use designations from low-density residential to industrial on properties located at 61 and 71 Jackson Street (Parcel IDs 128-01028003 and 128-01028000), north of the intersection with Davis Lake Road in Land Lot 217 of the 2nd District (the "Properties"). The Properties consist of approximately 29.1 acres and the request is being made in conjunction with a rezoning request for a distribution facility.

The Properties are located in an area designated for low-density residential (up to 1.5 dwelling units per acre) on the Future Land Use Map ("FLUM") which is a classification given to areas typically without access to public sewer, such as R-1 and R-2/septic, or in areas lying in a watershed protection area. Properties are currently zoned RA (residential agricultural) and consists with single-family dwellings along with associated out buildings consistent with agricultural use either currently or prior). The Applicant is seeking a companion rezoning of the Properties to M-1 (light manufacturing) filed concurrently with this one.

The Properties are located in the area which is the southern half of 75 South Logistics Center proposed by a previous applicant that required review by the Atlanta Regional Commission ("ARC") and the Georgia Regional Transportation Authority ("GRTA") as Development of Regional Impact ("DRI") #2867.