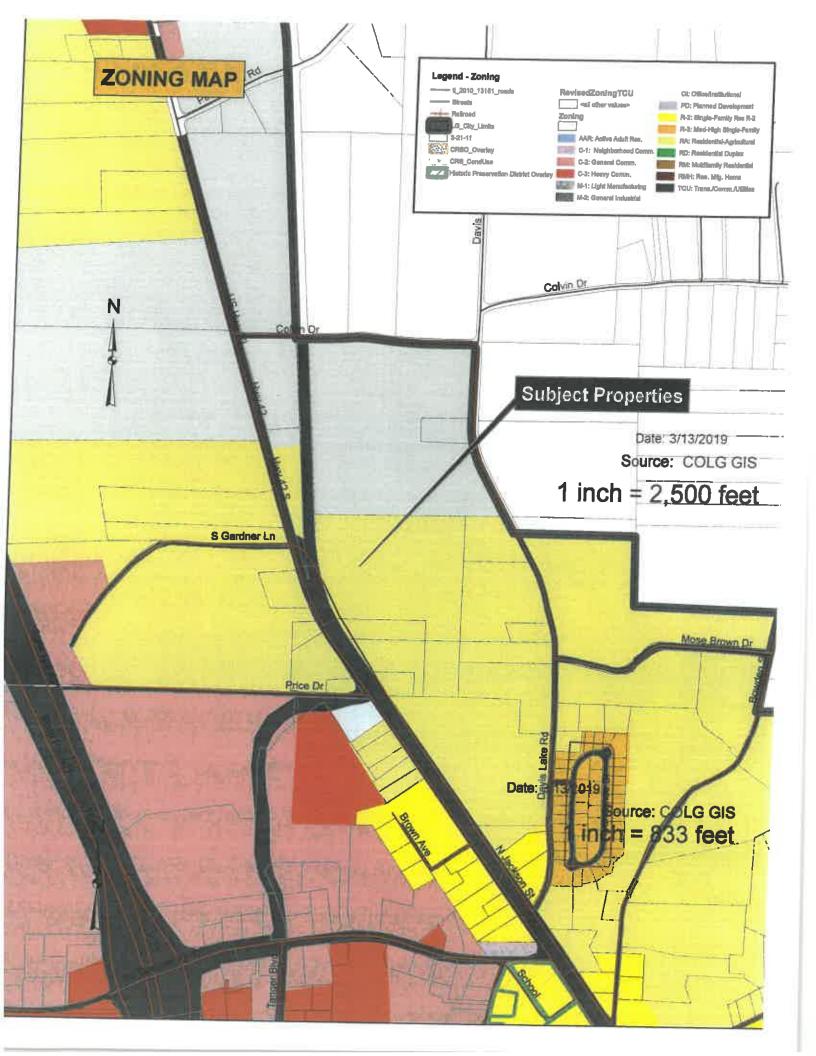

#### **Item Coversheet**

Item:

An Ordinance to amend the City's Future Land Use Map designations from low-density residential to

industrial for properties located at 61 and 71 Jackson

Street.

| Action Item:            |                                                                                      | Yes         | $\blacksquare$ | No |
|-------------------------|--------------------------------------------------------------------------------------|-------------|----------------|----|
| Public Hearing Item:    | 7                                                                                    | Yes         |                | No |
| Executive Session Item: |                                                                                      | Yes         |                | No |
| Advertised Date:        | September 27, 2019 – sign placed on property<br>September 25, 2019 – ad in newspaper |             |                |    |
| Budget Item:            | No                                                                                   |             |                |    |
| Date Received:          | September 3, 2019                                                                    |             |                |    |
| Workshop Date:          | October 21, 2019                                                                     |             |                |    |
|                         | November 4, 2019                                                                     |             |                |    |
| Regular Meeting Date:   | Novem                                                                                | ber 4, 2019 |                |    |

#### Discussion:

Zachary Zweifler, agent for GBLG Development, LLC, of Indianapolis, IN, (the "Applicant"), requests the City to consider an amendment to the City's Future Land Use Map to change land-use designations from low-density residential to industrial on properties located at 61 and 71 Jackson Street (Parcel IDs 128-01028003 and 128-01028000), north of the intersection with Davis Lake Road in Land Lot 217 of the 2nd District (the "Properties"). The Properties consist of approximately 29.1 acres and the request is being made in conjunction with a rezoning request for a distribution facility.

The Properties are located in an area designated for low-density residential (up to 1.5 dwelling units per acre) on the Future Land Use Map ("FLUM") which is a classification given to areas typically without access to public sewer, such as R-1 and R-2/septic, or in areas lying in a watershed protection area. Properties are currently zoned RA (residential agricultural) and consists with single-family dwellings along with associated out buildings consistent with agricultural use either currently or prior). The Applicant is seeking a companion rezoning of the Properties to M-1 (light manufacturing) filed concurrently with this one.

The Properties are located in the area which is the southern half of 75 South Logistics Center proposed by a previous applicant that required review by the Atlanta Regional Commission ("ARC") and the Georgia Regional Transportation Authority ("GRTA") as Development of Regional Impact ("DRI") #2867.