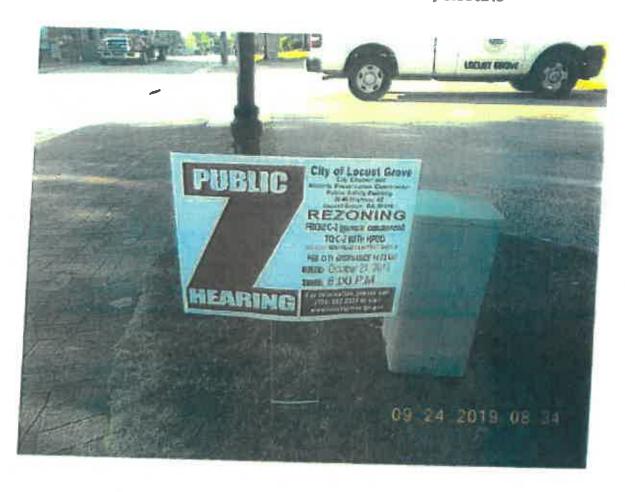

3.

On the 24th day of September 2019, I, Richard Cook, posted two double-sided sign notifications on the Property advertising a public hearing on the above request to be heard by the Locust Grove City Council on the 21st day of October, 2019 at 6:00 p.m. at the Locust Grove Public Safety Building, 3640 Highway 42, Locust Grove, Georgia 30248. Photographs of same are attached hereto as Exhibit "A" and incorporated herein by reference. The public hearing signs were posted at the following locations:

- Double-sided sign posted at \$:34 AM at the intersection of Cleveland Street and Carter Lane (170 Cleveland St.).
- 2) Double-sided sign posted at 8:39 AM at 250 Cleveland Street.