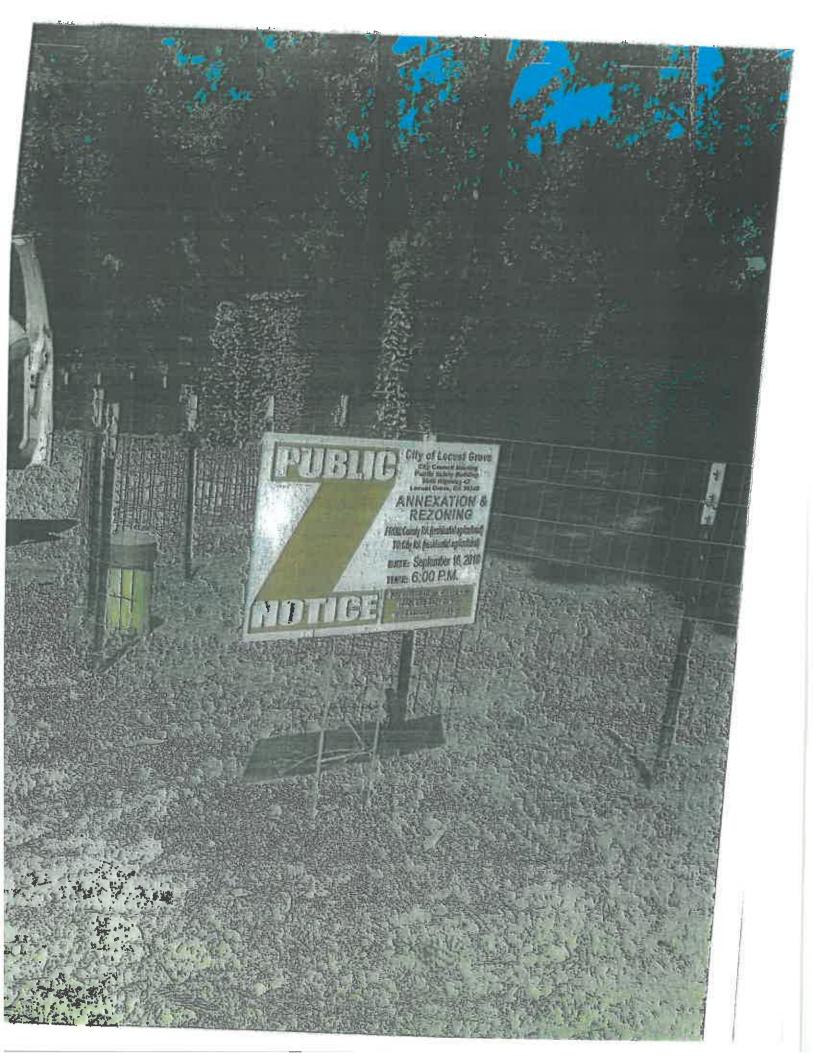

2

The City of Locust Grove, Georgia, requests rezoning from C-2 (general commercial) to C-2 with HPDO (historic preservation district overlay) for the purpose of preserving historic resources located on the west side of Cleveland Street south of the intersection of Cleveland Street and Carter Lane containing three contributing historic structures (Parcel ID: L02-02012000, L02-04011000, L02-04010000, and L02-04012000), three non-contributing parcels belonging to the City of Locust Grove (Parcel ID: L02-02013000, L02-03001000, and L02-03003000) and consists of approximately 2.78+/- scree (the "Property").

3.

On the 24th day of September 2019, I, Richard Cook, posted two double-sided sign notifications on the Property advertising a public hearing on the above request to be heard by the Locust Grove City Council on the 21st day of October, 2019 at 6:00 p.m. at the Locust Grove Public Safety Building, 3640 Highway 42, Locust Grove, Georgia 30248. Photographs of same are attached hereto as Exhibit "A" and incorporated herein by reference. The public hearing signs were posted at the following locations:

- Double-sided sign posted at \$:34 AM at the intersection of Cleveland Street and Carter Lane (170 Cleveland St.).
- 2) Double-sided sign posted at 8:39 AM at 250 Cleveland Street.

### 2) Double-sided sign posted at 250 Cleveland Street, Locust Grove, GA 30248

3)