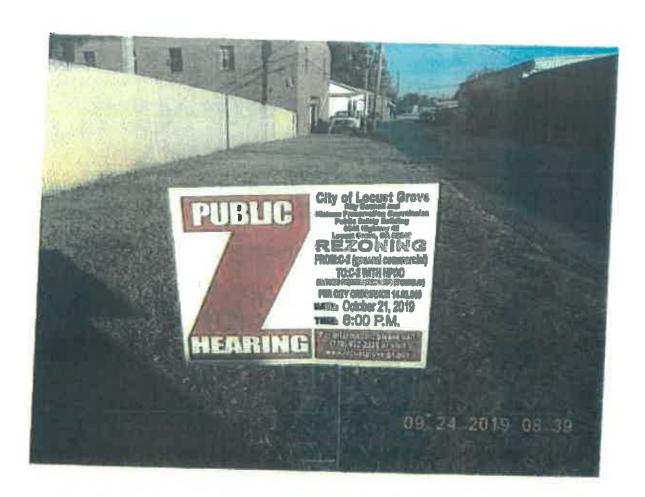

#### AFTDAVIT OF SIGN POSTING

Personally appeared, before the undersigned officer duly authorized to administer oaths, Mr. Richard Cook, who, after being duly sworn, testifies as follows:

1.

My name is Richard Cook. I am over twenty-one years of age and competent to give this, my affidavit, based upon my personal knowledge.

2

The City of Locust Grove, Georgia, requests rezoning from C-2 (general commercial) to C-2 with HPDO (historic preservation district overlay) for the purpose of preserving historic resources located on the west side of Cleveland Street south of the intersection of Cleveland Street and Carter Lane containing three contributing historic structures (Parcel ID: L02-02012000, L02-04011000, L02-04010000, and L02-04012000), three non-contributing parcels belonging to the City of Locust Grove (Parcel ID: L02-02013000, L02-03001000, and L02-03003000) and consists of approximately 2.78+/- scree (the "Property").

3.

On the 24th day of September 2019, I, Richard Cook, posted two double-sided sign notifications on the Property advertising a public hearing on the above request to be heard by the Locust Grove City Council on the 21st day of October, 2019 at 6:00 p.m. at the Locust Grove Public Safety Building, 3640 Highway 42, Locust Grove, Georgia 30248. Photographs of same are attached hereto as Exhibit "A" and incorporated herein by reference. The public hearing signs were posted at the following locations:

- Double-sided sign posted at \$:34 AM at the intersection of Cleveland Street and Carter Lane (170 Cleveland St.).
- 2) Double-sided sign posted at 8:39 AM at 250 Cleveland Street.

### 2) Double-sided sign posted at 250 Cleveland Street, Locust Grove, GA 30248

3)