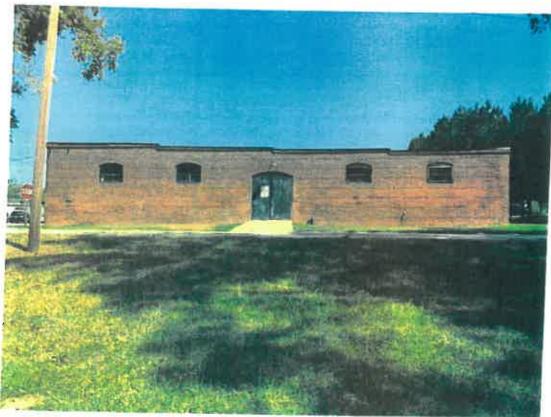

# City of Locust Grove Historic Preservation District Overlay Expansion Property Information

Property Address: 170 Cleveland Street Locust Grove, GA 30248

Current Property Owner: Southpoint Fellowship Inc.

Current Property Occupant: Southpoint Fellowship Inc.

Parcel ID #: L02-02012000

Zoning Code/Classification: C-2 (General Commercial)

Current Use: Religious Institution

**Historic Use:** Bonded Cotton Warehouse. In the mid-20th century, this building was the location of Sims Superior Seating.

Approximate Construction Date: c. 1906

Date of Alteration/Addition:

Status: Contributing

Style: Vernacular. No Academic Style

Type: 1.5 story flat roof commercial/industrial building

**Character Defining Features:** Brick corbelling at cornice and sign board, arched brick lintels, 2-over-2 casement windows, arched double door openings, loading dock.

South facade