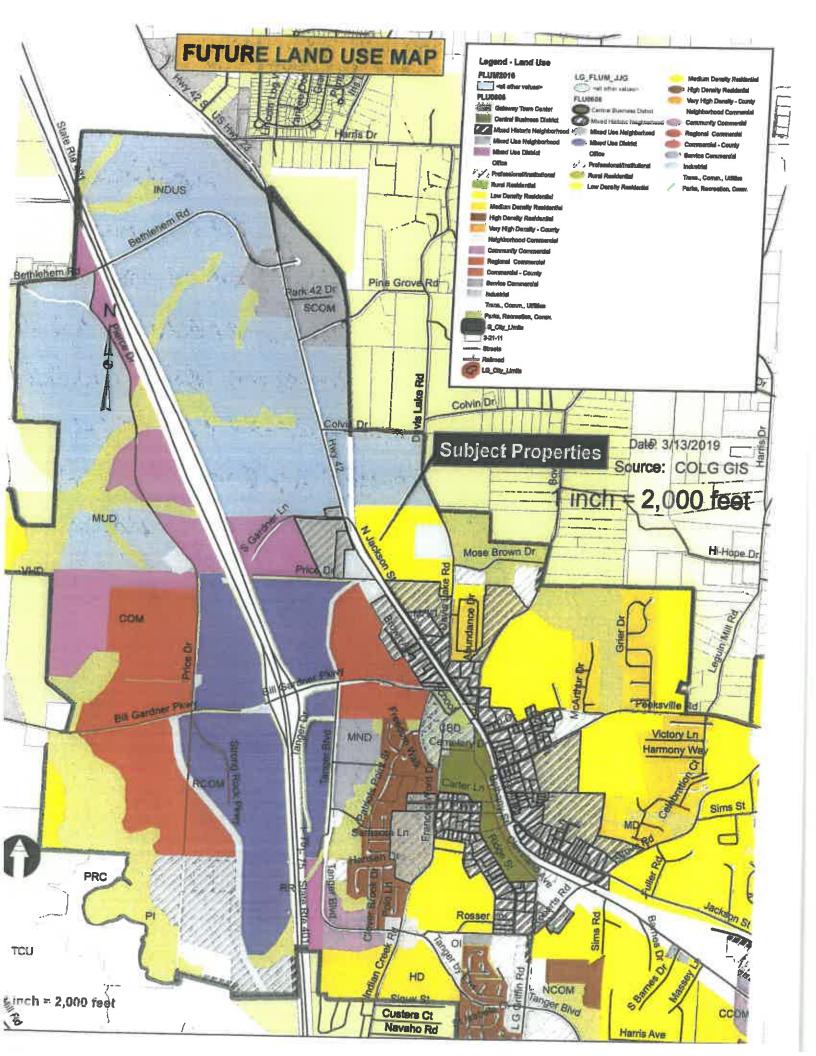

The Properties are located in an area designated for low-density residential (up to 1.5 dwelling units per acre) on the Future Land Use Map ("FLUM") which is a classification given to areas typically without access to public sewer, such as R-1 and R-2/septic, or in areas lying in a watershed protection area. Properties are currently zoned RA (residential agricultural) and consists with single-family dwellings along with associated out buildings consistent with agricultural use either currently or prior). The Applicant is seeking a companion rezoning of the Properties to M-1 (light manufacturing) filed concurrently with this one.

The Properties are located in an area designated for low-density residential (up to 1.5 dwelling units per acre) on the Future Land Use Map<sup>1</sup> ("FLUM") which is a classification given to areas typically without access to public sewer, such as R-1 and R-2/septic, or in areas lying in a watershed protection area. Properties are currently zoned RA (residential agricultural)<sup>2</sup> and consists with single-family dwellings along with associated out buildings consistent with agricultural use either currently or prior). The Applicant is seeking a concurrent rezoning of the Properties to M-1 (light manufacturing) filed concurrently with this one.