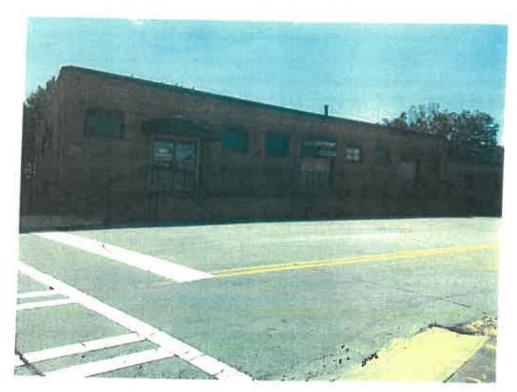

# City of Locust Grove Historic Preservation District Overlay Expansion Property Information

Property Address: 170 Cleveland Street Locust Grove, GA 30248

Current Property Owner: Southpoint Fellowship Inc.

Current Property Occupant: Southpoint Fellowship Inc.

Parcel ID #: L02-02012000

Zoning Code/Classification: C-2 (General Commercial)

Current Use: Religious Institution

**Historic Use:** Bonded Cotton Warehouse. In the mid-20th century, this building was the location of Sims Superior Seating.

Approximate Construction Date: c. 1906

Date of Alteration/Addition:

Status: Contributing

Style: Vernacular. No Academic Style

Type: 1.5 story flat roof commercial/industrial building

**Character Defining Features:** Brick corbelling at cornice and sign board, arched brick lintels, 2-over-2 casement windows, arched double door openings, loading dock.

### Photos:

East facade

North facade