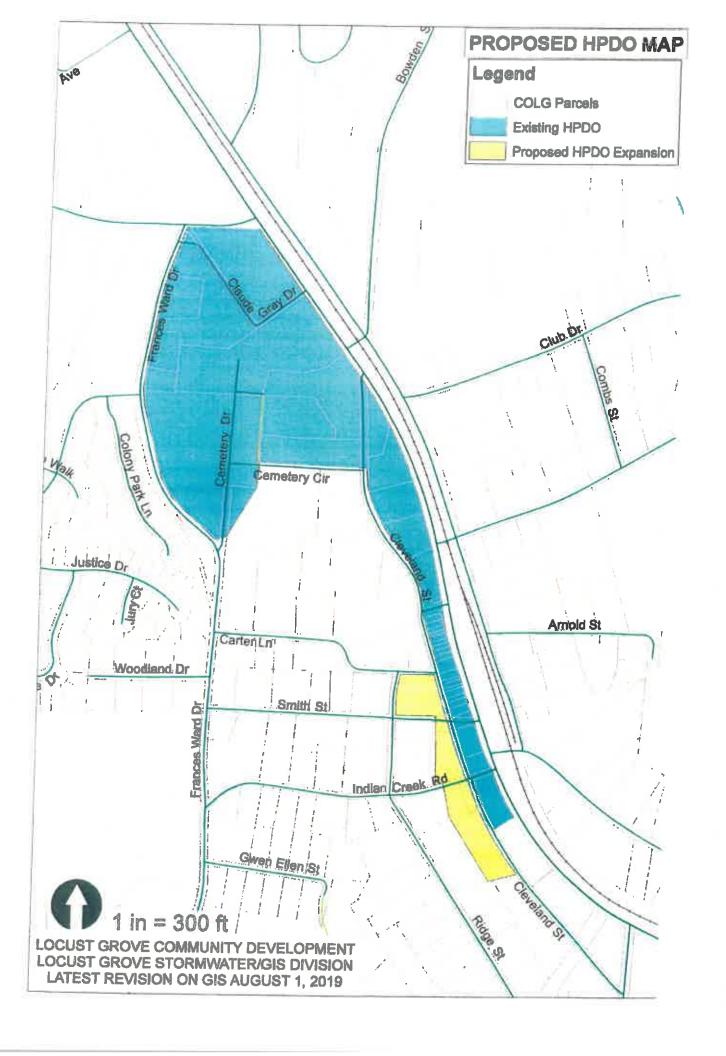

Dear Ms. Rogers,

Please find enclosed the historic resource report for an expansion of the existing Locust Grave Historic Preservation District Overlay. This proposed addition consists of five properties adjacent to Locust Grove's Historic Preservation District Overlay along the existing southwest boundary. These properties likely should have been included within the HPDO's initial designation in 2013 for their shared historic character, period of significance, and location within the downtown.

The properties we are proposing for local designation are located behind Locust Grove's iconic "railroad strip" of historic storefronts. This portion of Cleveland Street includes three contributing industrial-type structures, all of which were historically used for storing or processing cotton. These industrial buildings are less acknowledged for their historic significance than the more elegant storefronts in the district but nevertheless played a fundamental role in the functioning of the local agrarian economy.

The Locust Grove Historic Preservation Commission believes that the historic and architectural importance of these three industrial structures should not be overlooked when planning for long-term preservation. By incorporating these proposed properties into the HPDO we hope to preserve a more complete picture of our town's early urban planning strategy and developmental history.

2

The City of Locust Grove, Georgia, requests rezoning from C-2 (general commercial) to C-2 with HPDO (historic preservation district overlay) for the purpose of preserving historic resources located on the west side of Cleveland Street south of the intersection of Cleveland Street and Carter Lane containing three contributing historic structures (Parcel ID: L02-02012000, L02-04011000, L02-04010000, and L02-04012000), three non-contributing parcels belonging to the City of Locust Grove (Parcel ID: L02-02013000, L02-03001000, and L02-03003000) and consists of approximately 2.78+/- scree (the "Property").