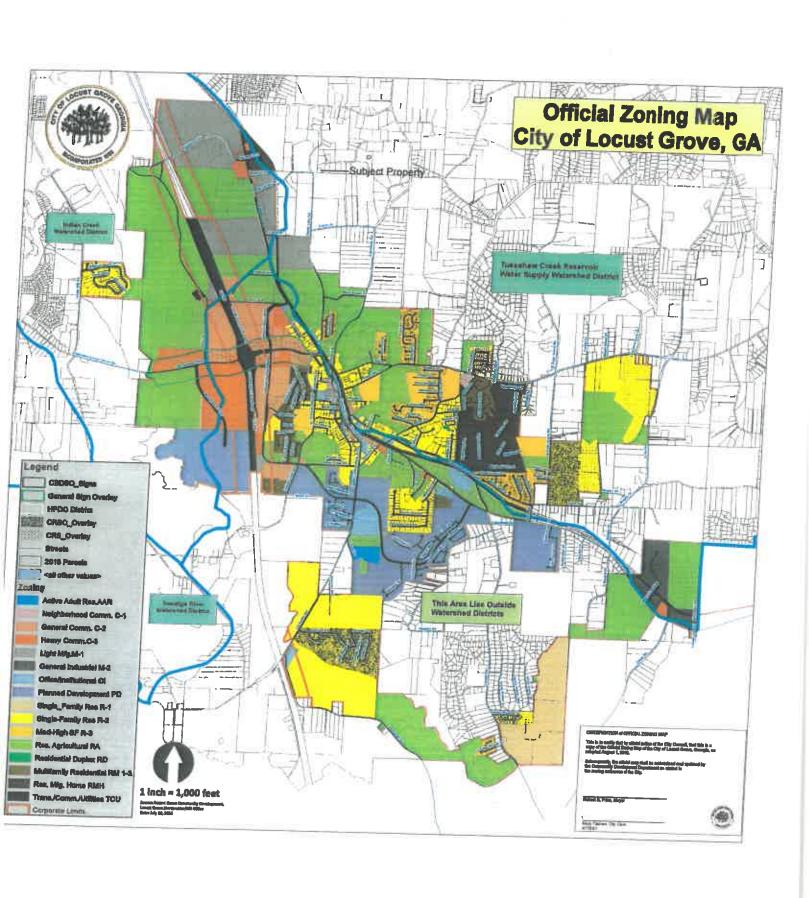

The district boundaries are also shown on the map drawn by the Community Development Department GIS entitled "Historic Preservation District Overlay Map" dated September 18, 2019 and shall be incorporated into the Official Zoning Map for the City of Locust Grove.