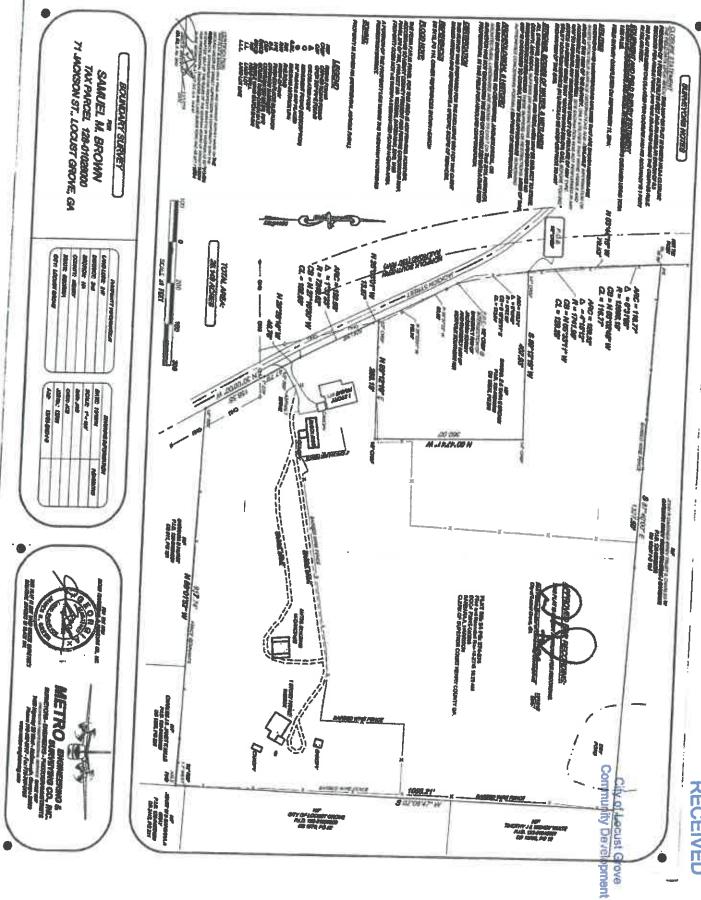

### EXHIBIT A DESCRIPTION OF SUBJECT PROPERTIES

#### EXHIBIT "A"

#### LEGAL DESCRIPTION

City of Locust Grove Community Development

#### AS TO TRACT A:

Tract 1 A tract or parael of land consisting of Twenty-Four scree, (24) more or less lying and being in the locust Grove, Reliels District of Reary County, Georgie, and sake being part of the J. T. Davis hose place located about one mile North retained by H. C. Brown, as described in feed Dec. 14th, 194) from the heirs of J. T. Davis estate to R. C. Brown of record in deed book 34, page 343 of lying and being on the Best hide of Highway Route \$ 42, and which tract of land tract of land tract of land bounded as follows:

On the North by lands of John Robert Gardner; East by lands of R. E. Bruen; on South by lands of H. C. Hown; and on West by State Highway Route # 42 and the

All that tract or parcel of land lying and boing in Land Lot 217 of the 2nd District Renry County, Gaorgia, containing 1.48 acres and being parcel no. 4 as shown on plat of survey ande for R. C. Brown, Sr. Estate by Joe Rown, Jr., Renry County Surveyor, dated August 3, 1982, and being more particularly described as follows:

#### AS TO TRACT B:

All that tract or parcel of land, being in Land Lot 217 of the 2nd District of Henry County, Georgia, being 2.99 Acres as shown on a survey prepared for Samuel Z. Brown & Tara C. Brown by Metro Engineering & Surveying CO., INC., dated March 6, 2014, and being more particularly described as follows: