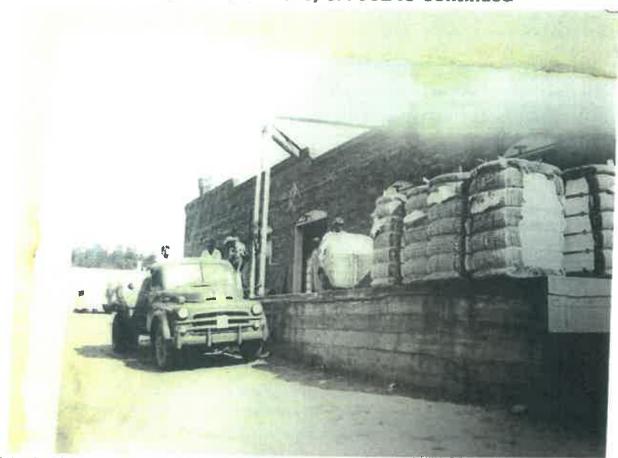

# City of Locust Grove Historic Preservation District Overlay Expansion Property Information

Property Address: 170 Cleveland Street Locust Grove, GA 30248

Current Property Owner: Southpoint Fellowship Inc.

Current Property Occupant: Southpoint Fellowship Inc.

Parcel ID #: L02-02012000

Zoning Code/Classification: C-2 (General Commercial)

Current Use: Religious Institution

**Historic Use:** Bonded Cotton Warehouse. In the mid-20th century, this building was the location of Sims Superior Seating.

### 170 Cleveland Street Locust Grove, GA 30248 Continued

Historic photo depicting what is believed to be the structure at 170 Cleveland Street. The cornice seen here may have been damaged and/or covered.