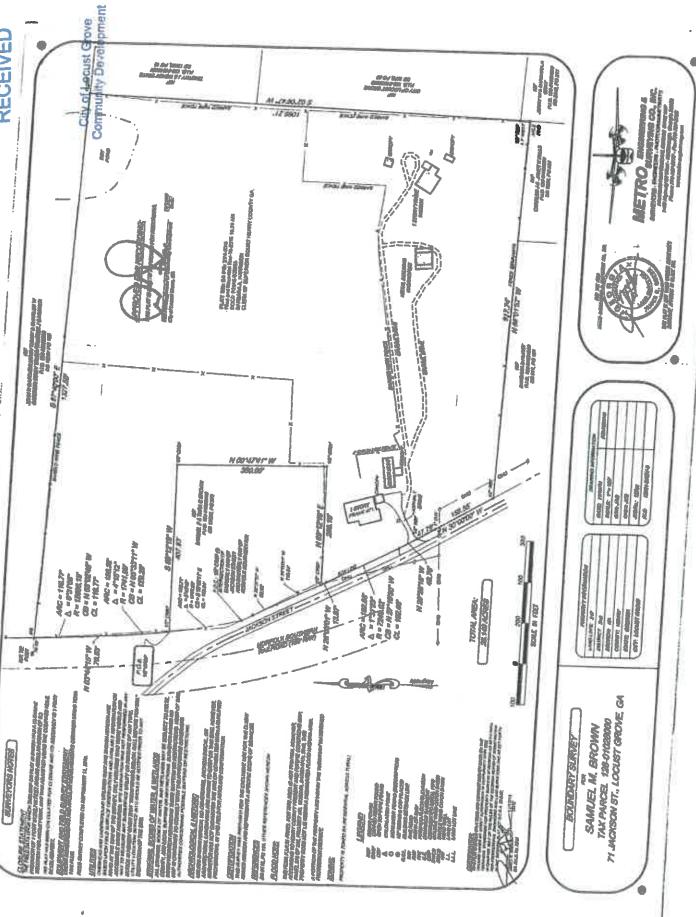

#### AS TO TRACT B:

All that tract or parcel of land, being in Land Lot 217 of the 2nd District of Henry County, Georgia, being 2.99 Acres as shown on a survey prepared for Samuel Z. Brown & Tara C. Brown by Metro Engineering & Surveying CO., INC., dated March 6, 2014, and being more particularly described as follows:

TO FIND THB TRUE POINT OF BEGINNING: Begin at the Intersection of the Basterly Right of Way of Jackson Street and the Easterly Right of Way of Norfolk Southern Railroad Right of Way; thence North 10°32'11" West a distance of 173.64 feet to an iron Pin, thence North 89° 12' 19" East 407.93 feet to an Iron Pin, thence South 00° 47' 41" East 360.00 feet to an Iron Pin, thence South 89° 12' 19" West 288.19 feet to an Iron Pin, thence North 26° 03' 01" West 116.34 feet to a point on the eastern Right of Way of Jackson Street, Thence North 26° 37' 22" West 63.56 feet to a point along Jackson Street, thence North 27° 01' 42" West 29.46 feet to the Point of Beginning.