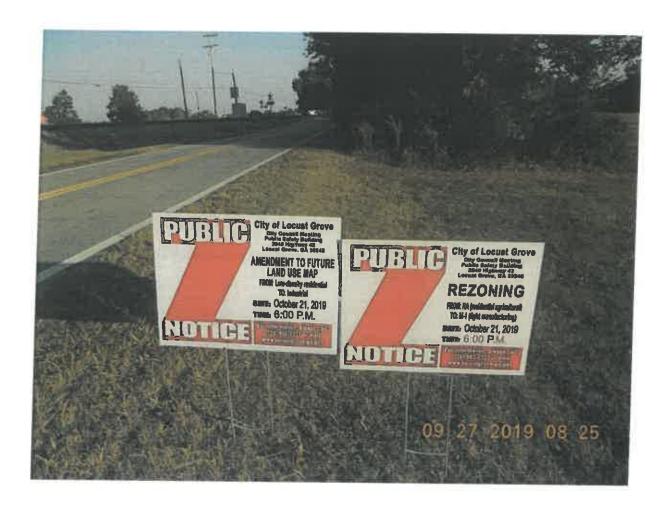

3.

On the 24th day of September 2019, I, Richard Cook, posted two double-sided sign notifications on the Property advertising a public hearing on the above request to be heard by the Locust Grove City Council on the 21st day of October, 2019 at 6:00 p.m. at the Locust Grove Public Safety Building, 3640 Highway 42, Locust Grove, Georgia 30248. Photographs of same are attached hereto as Exhibit "A" and incorporated herein by reference. The public hearing signs were posted at the following locations:

- Double-sided sign posted at \$:34 AM at the intersection of Cleveland Street and Carter Lane (170 Cleveland St.).
- 2) Double-sided sign posted at 8:39 AM at 250 Cleveland Street.

#### FURTHER AFFIANT SAYETH NOT.

Swom and subscribed before me

this 24 day of Scoten be \_\_\_\_\_\_.201

Notary Public

(seal)

1) Double-sided sign at 170 Cleveland Street Locust Grove, GA 30248

### 2) Double-sided sign posted at 250 Cleveland Street, Locust Grove, GA 30248

3)