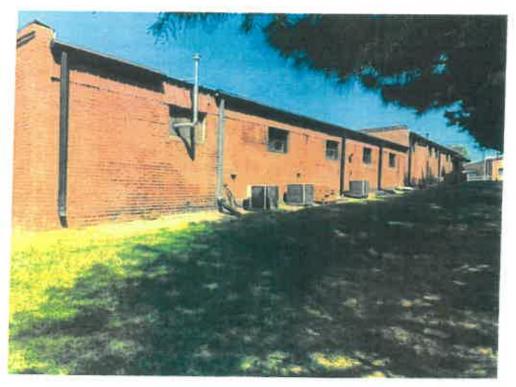

#### Additional Information:

230 Cleveland Street Locust Grove, GA 30248 Continued

North Façade with wood shingles on gable.

### 230 Cleveland Street Locust Grove, GA 30248 Continued Photos:

Two views of east facade