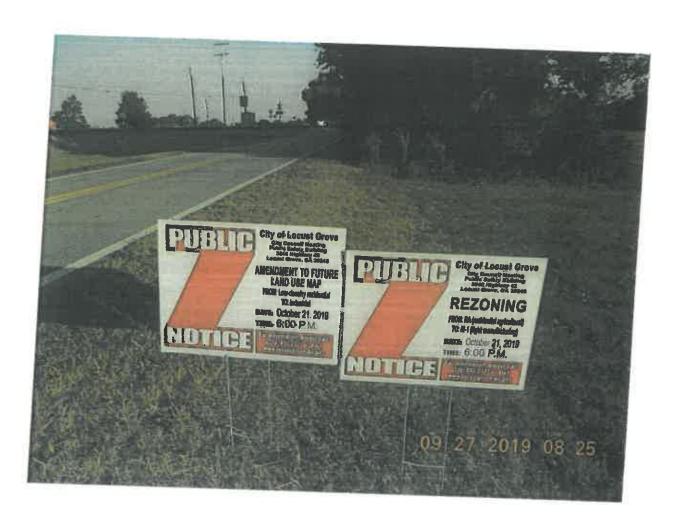

2

The City of Locust Grove, Georgia, requests rezoning from C-2 (general commercial) to C-2 with HPDO (historic preservation district overlay) for the purpose of preserving historic resources located on the west side of Cleveland Street south of the intersection of Cleveland Street and Carter Lane containing three contributing historic structures (Parcel ID: L02-02012000, L02-04011000, L02-04010000, and L02-04012000), three non-contributing parcels belonging to the City of Locust Grove (Parcel ID: L02-02013000, L02-03001000, and L02-03003000) and consists of approximately 2.78+/- scree (the "Property").

3.

On the 24th day of September 2019, I, Richard Cook, posted two double-sided sign notifications on the Property advertising a public hearing on the above request to be heard by the Locust Grove City Council on the 21st day of October, 2019 at 6:00 p.m. at the Locust Grove Public Safety Building, 3640 Highway 42, Locust Grove, Georgia 30248. Photographs of same are attached hereto as Exhibit "A" and incorporated herein by reference. The public hearing signs were posted at the following locations:

- Double-sided sign posted at \$:34 AM at the intersection of Cleveland Street and Carter Lane (170 Cleveland St.).
- 2) Double-sided sign posted at 8:39 AM at 250 Cleveland Street.

#### FURTHER AFFIANT SAYETH NOT.

Swom and subscribed before me

this 24 day of Scoten be \_\_\_\_\_\_.201

Notary Public

(seal)

1) Double-sided sign at 170 Cleveland Street Locust Grove, GA 30248