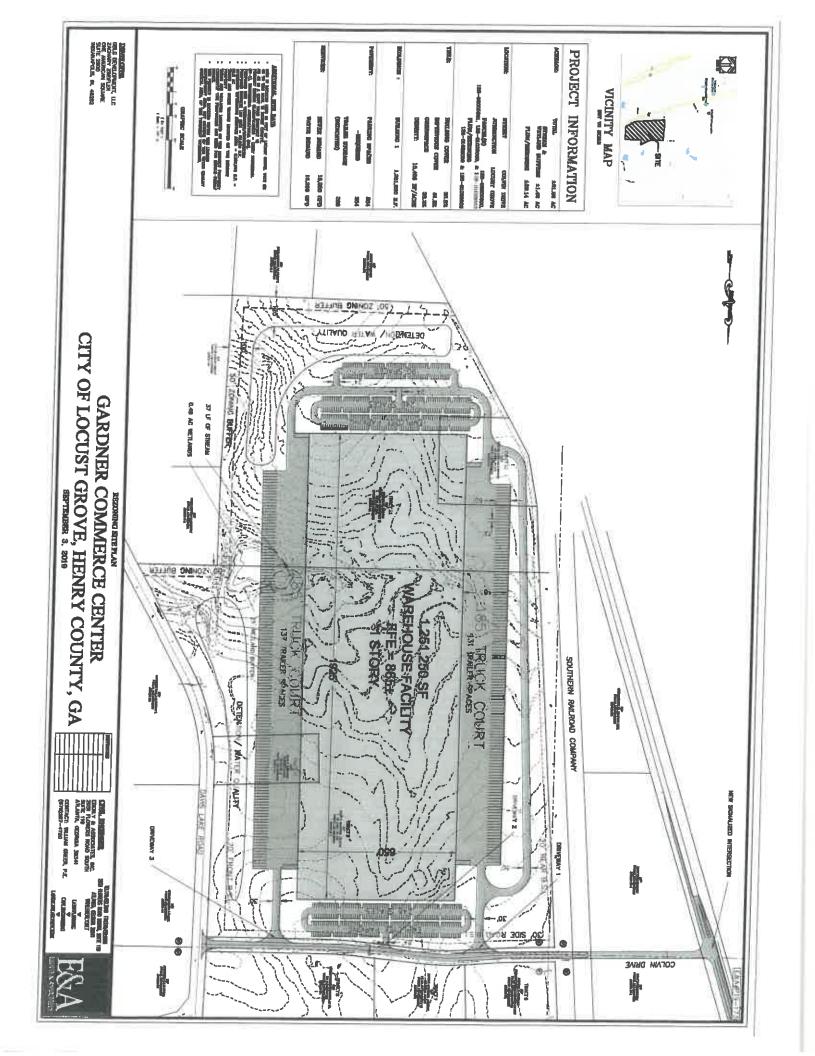

#### Discussion:

Zachary Zweifler, agent for GBLG Development, LLC, of Indianapolis, IN, (the "Applicant"), requests the City to consider an amendment to the City's Future Land Use Map to change land-use designations from low-density residential to industrial on properties located at 61 and 71 Jackson Street (Parcel IDs 128-01028003 and 128-01028000), north of the intersection with Davis Lake Road in Land Lot 217 of the 2nd District (the "Properties"). The Properties consist of approximately 29.1 acres and the request is being made in conjunction with a rezoning request for a distribution facility.

The Properties are located in the area which is the southern half of 75 South Logistics Center proposed by a previous applicant that required review by the Atlanta Regional Commission ("ARC") and the Georgia Regional Transportation Authority ("GRTA") as Development of Regional Impact ("DRI") #2867.

#### Summary

Zachary Zweifler, agent for GBLG Development, LLC, of Indianapolis, IN, (the "Applicant"), requests the City to consider an amendment to the City's Future Land Use Map to change land-use designations from low-density residential to industrial on properties located at 61 and 71 Jackson Street (Parcel IDs 128-01028003 and 128-01028000), north of the intersection with Davis Lake Road in Land Lot 217 of the 2<sup>nd</sup> District (the "Properties"). The Properties consist of approximately 29.1 acres and the request is being made in conjunction with a rezoning request for a distribution facility.