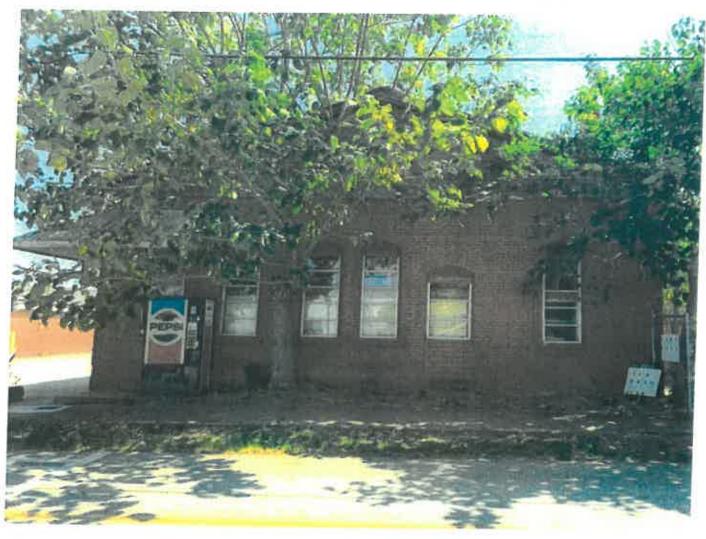

# City of Locust Grove Historic Preservation District Overlay Expansion Property Information

Property Address: 170 Cleveland Street Locust Grove, GA 30248

Current Property Owner: Southpoint Fellowship Inc.

Current Property Occupant: Southpoint Fellowship Inc.

Parcel ID #: L02-02012000

Zoning Code/Classification: C-2 (General Commercial)

Current Use: Religious Institution

**Historic Use:** Bonded Cotton Warehouse. In the mid-20th century, this building was the location of Sims Superior Seating.

Approximate Construction Date: c. 1906

Date of Alteration/Addition:

Status: Contributing

Style: Vernacular. No Academic Style

Type: 1.5 story flat roof commercial/industrial building

**Character Defining Features:** Brick corbelling at cornice and sign board, arched brick lintels, 2-over-2 casement windows, arched double door openings, loading dock.

**Architectural description:** The building is load-bearing masonry construction with a sandy lime-based mortar and six-course American Bond typical to the area. Decorative brickwork is limited to simple corbelling at the cornice, sign boards, and arched brick lintels.

The building is single story with a split-level floor plan. The east portion of the building sits higher above grade than the west portion to accommodate a loading dock on the north façade. Non-historic stairs and railing were added to the loading dock at a later date as the building was adapted to a new use.

The building's fenestration consists of arched two-over-two wood casement windows and five large arched doorways, likely used for loading and unloading product. The historic doors on the north façade are non-extant, two having been replaced with metal storefront doors, and the remaining two boarded over. The wood double doors on the west façade appear to be historic.

### Photos:

East facade

North facade