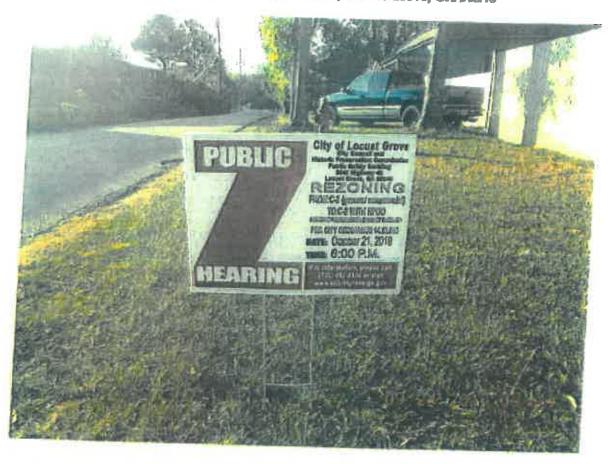

#### AFTDAVIT OF SIGN POSTING

Personally appeared, before the undersigned officer duly authorized to administer oaths, Mr. Richard Cook, who, after being duly sworn, testifies as follows:

1.

My name is Richard Cook. I am over twenty-one years of age and competent to give this, my affidavit, based upon my personal knowledge.

2

The City of Locust Grove, Georgia, requests rezoning from C-2 (general commercial) to C-2 with HPDO (historic preservation district overlay) for the purpose of preserving historic resources located on the west side of Cleveland Street south of the intersection of Cleveland Street and Carter Lane containing three contributing historic structures (Parcel ID: L02-02012000, L02-04011000, L02-04010000, and L02-04012000), three non-contributing parcels belonging to the City of Locust Grove (Parcel ID: L02-02013000, L02-03001000, and L02-03003000) and consists of approximately 2.78+/- scree (the "Property").

3.

On the 24th day of September 2019, I, Richard Cook, posted two double-sided sign notifications on the Property advertising a public hearing on the above request to be heard by the Locust Grove City Council on the 21st day of October, 2019 at 6:00 p.m. at the Locust Grove Public Safety Building, 3640 Highway 42, Locust Grove, Georgia 30248. Photographs of same are attached hereto as Exhibit "A" and incorporated herein by reference. The public hearing signs were posted at the following locations:

- Double-sided sign posted at \$:34 AM at the intersection of Cleveland Street and Carter Lane (170 Cleveland St.).
- 2) Double-sided sign posted at 8:39 AM at 250 Cleveland Street.