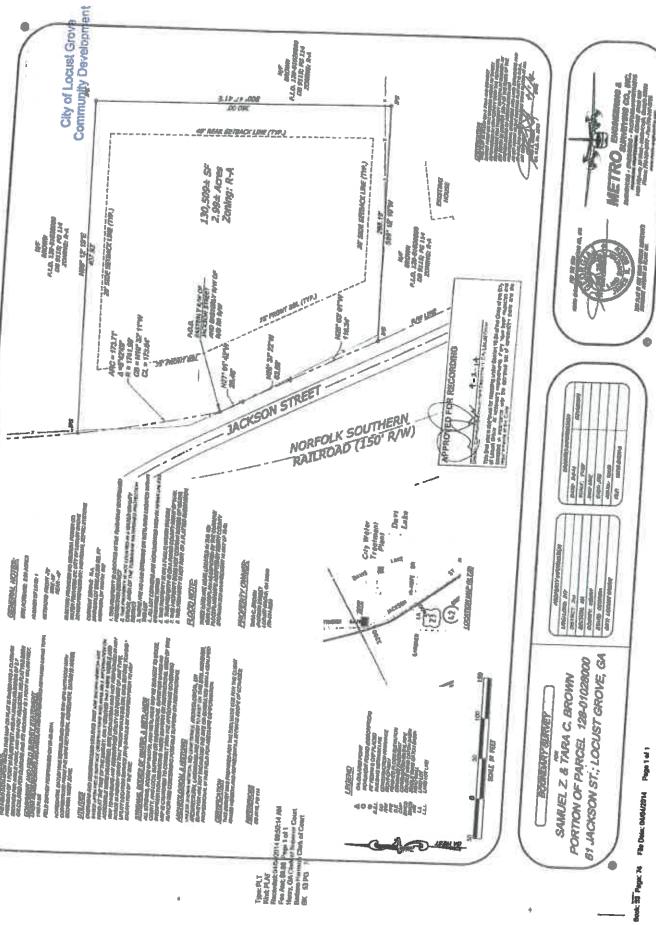

#### AS TO TRACT B:

All that tract or parcel of land, being in Land Lot 217 of the 2nd District of Henry County, Georgia, being 2.99 Acres as shown on a survey prepared for Samuel Z. Brown & Tara C. Brown by Metro Engineering & Surveying CO., INC., dated March 6, 2014, and being more particularly described as follows:

TO FIND THB TRUE POINT OF BEGINNING: Begin at the Intersection of the Basterly Right of Way of Jackson Street and the Easterly Right of Way of Norfolk Southern Railroad Right of Way; thence North 10°32'11" West a distance of 173.64 feet to an iron Pin, thence North 89° 12' 19" East 407.93 feet to an Iron Pin, thence South 00° 47' 41" East 360.00 feet to an Iron Pin, thence South 89° 12' 19" West 288.19 feet to an Iron Pin, thence North 26° 03' 01" West 116.34 feet to a point on the eastern Right of Way of Jackson Street, Thence North 26° 37' 22" West 63.56 feet to a point along Jackson Street, thence North 27° 01' 42" West 29.46 feet to the Point of Beginning.