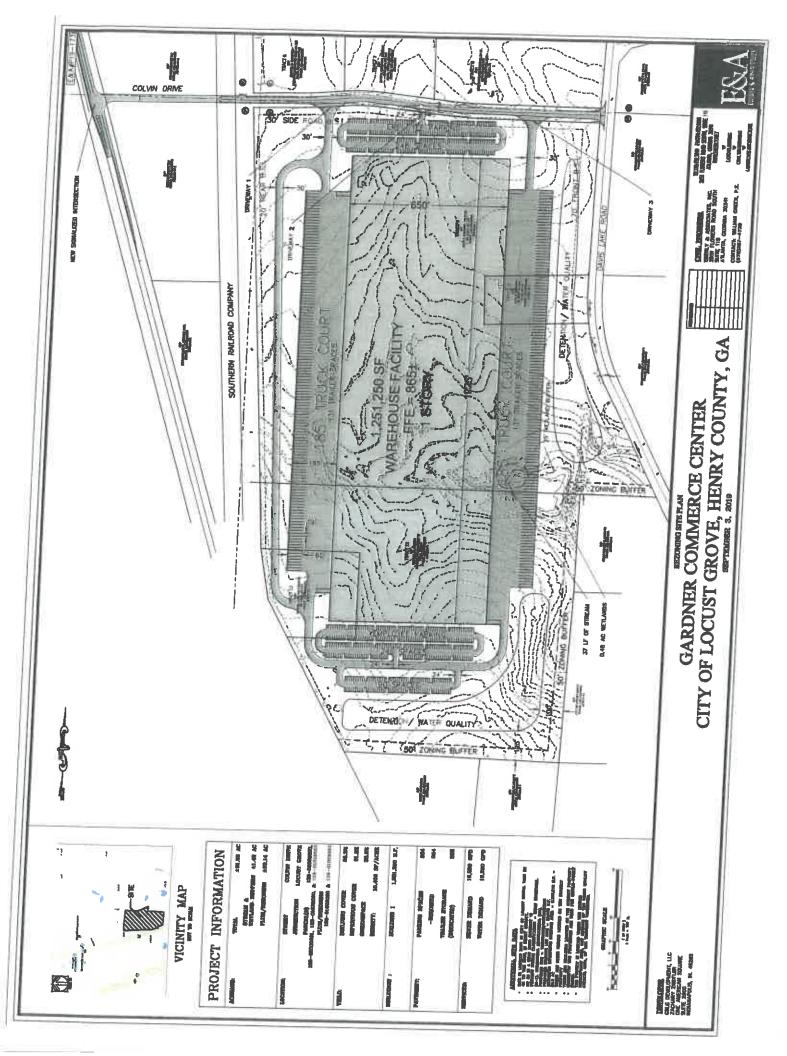

#### Discussion:

Zachary Zweifler, agent for GBLG Development, LLC, of Indianapolis, IN, (the "Applicant"), requests the City to consider an amendment to the City's Future Land Use Map to change land-use designations from low-density residential to industrial on properties located at 61 and 71 Jackson Street (Parcel IDs 128-01028003 and 128-01028000), north of the intersection with Davis Lake Road in Land Lot 217 of the 2nd District (the "Properties"). The Properties consist of approximately 29.1 acres and the request is being made in conjunction with a rezoning request for a distribution facility.

The Properties are located in the area which is the southern half of 75 South Logistics Center proposed by a previous applicant that required review by the Atlanta Regional Commission ("ARC") and the Georgia Regional Transportation Authority ("GRTA") as Development of Regional Impact ("DRI") #2867.

#### **Property Information**

| Tax ID                | 128-01028003/128-001028000                                                               |
|-----------------------|------------------------------------------------------------------------------------------|
| Location/address/area | Land Lot 217 of the 2 <sup>nd</sup> District<br>61 and 71 Jackson Street                 |
| Tract Size            | Approximately 29.1 acres                                                                 |
| Current Zoning        | RA (Residential Agricultural)                                                            |
| Request               | Amend the FLUM to change land use designation from low-density residential to industrial |
| Existing Land Use     | Single-family dwellings with detached accessory structures                               |
| Future Land Use       | (Current) Low density residential (As Proposed for Amendment) Industrial                 |
| Recommendation        | Approval                                                                                 |

#### Summary

Zachary Zweifler, agent for GBLG Development, LLC, of Indianapolis, IN, (the "Applicant"), requests the City to consider an amendment to the City's Future Land Use Map to change land-use designations from low-density residential to industrial on properties located at 61 and 71 Jackson Street (Parcel IDs 128-01028003 and 128-01028000), north of the intersection with Davis Lake Road in Land Lot 217 of the 2<sup>nd</sup> District (the "Properties"). The Properties consist of approximately 29.1 acres and the request is being made in conjunction with a rezoning request for a distribution facility.

FILE: FLU-AM-19-09-01

**OCTOBER 21, 2019** 

The Properties are located in the area which is the southern half of 75 South Logistics Center proposed by a previous applicant that required review by the Atlanta Regional Commission ("ARC") and the Georgia Regional Transportation Authority ("GRTA") as Development of Regional Impact ("DRI") #2867.