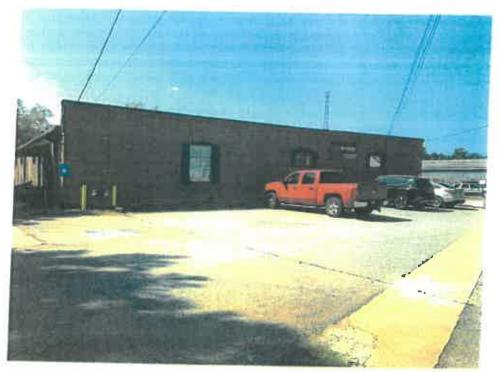

# City of Locust Grove Historic Preservation District Overlay Expansion Property Information

Property Address: 170 Cleveland Street Locust Grove, GA 30248

Current Property Owner: Southpoint Fellowship Inc.

Current Property Occupant: Southpoint Fellowship Inc.

Parcel ID #: L02-02012000

Zoning Code/Classification: C-2 (General Commercial)

Current Use: Religious Institution

**Historic Use:** Bonded Cotton Warehouse. In the mid-20th century, this building was the location of Sims Superior Seating.

Approximate Construction Date: c. 1906

Date of Alteration/Addition:

Status: Contributing

Style: Vernacular. No Academic Style

Type: 1.5 story flat roof commercial/industrial building

**Character Defining Features:** Brick corbelling at cornice and sign board, arched brick lintels, 2-over-2 casement windows, arched double door openings, loading dock.

### Photos:

East facade

North facade