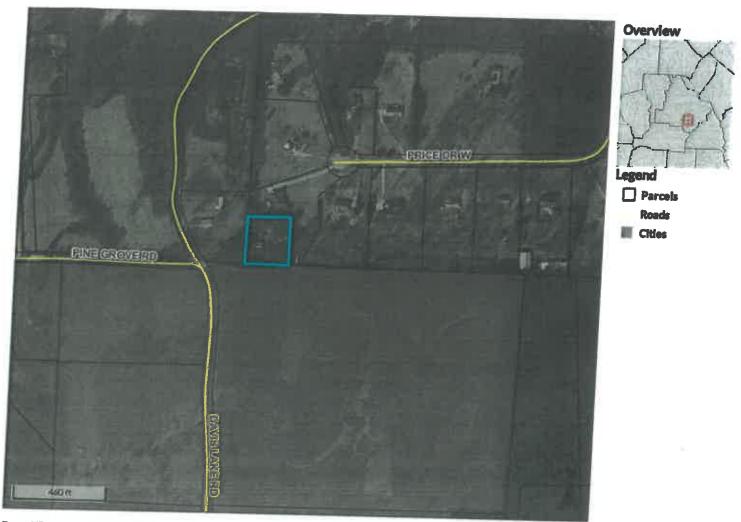

2

The City of Locust Grove, Georgia, requests rezoning from C-2 (general commercial) to C-2 with HPDO (historic preservation district overlay) for the purpose of preserving historic resources located on the west side of Cleveland Street south of the intersection of Cleveland Street and Carter Lane containing three contributing historic structures (Parcel ID: L02-02012000, L02-04011000, L02-04010000, and L02-04012000), three non-contributing parcels belonging to the City of Locust Grove (Parcel ID: L02-02013000, L02-03001000, and L02-03003000) and consists of approximately 2.78+/- scree (the "Property").

- Double-sided sign posted at \$:34 AM at the intersection of Cleveland Street and Carter Lane (170 Cleveland St.).
- 2) Double-sided sign posted at 8:39 AM at 250 Cleveland Street.

#### FURTHER AFFIANT SAYETH NOT.

Swom and subscribed before me

this 24 day of Scoten be \_\_\_\_\_\_.201

Notary Public

(seal)

1) Double-sided sign at 170 Cleveland Street Locust Grove, GA 30248

### 2) Double-sided sign posted at 250 Cleveland Street, Locust Grove, GA 30248

3)