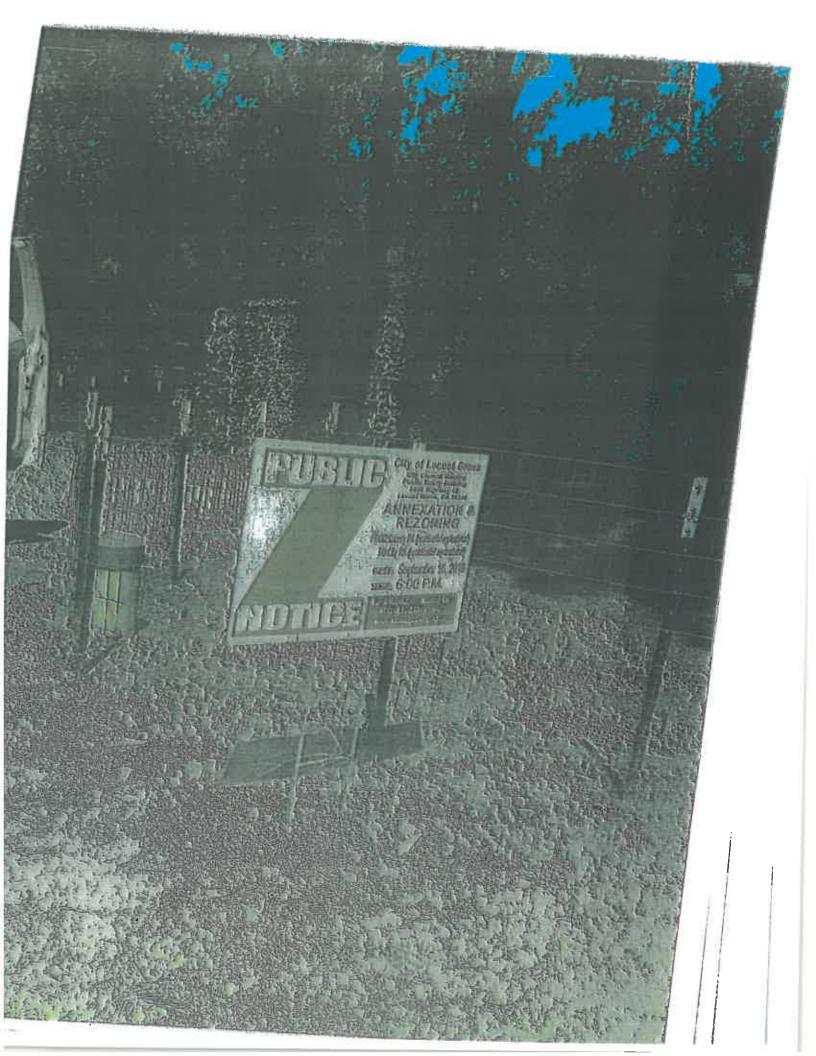

3.

On the 24th day of September 2019, I, Richard Cook, posted two double-sided sign notifications on the Property advertising a public hearing on the above request to be heard by the Locust Grove City Council on the 21st day of October, 2019 at 6:00 p.m. at the Locust Grove Public Safety Building, 3640 Highway 42, Locust Grove, Georgia 30248. Photographs of same are attached hereto as Exhibit "A" and incorporated herein by reference. The public hearing signs were posted at the following locations:

- Double-sided sign posted at \$:34 AM at the intersection of Cleveland Street and Carter Lane (170 Cleveland St.).
- 2) Double-sided sign posted at 8:39 AM at 250 Cleveland Street.

#### FURTHER AFFIANT SAYETH NOT.

Swom and subscribed before me

this 24 day of Scoten be \_\_\_\_\_\_.201

Notary Public

(seal)

1) Double-sided sign at 170 Cleveland Street Locust Grove, GA 30248

### 2) Double-sided sign posted at 250 Cleveland Street, Locust Grove, GA 30248

3)