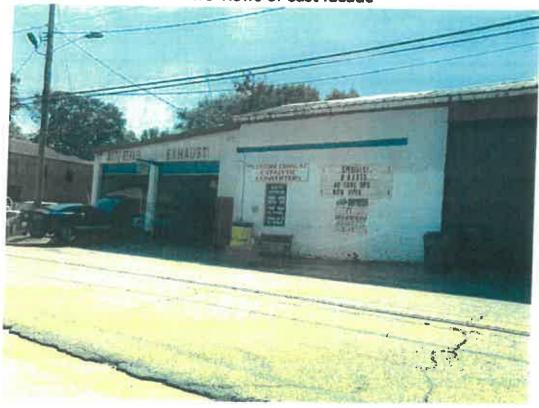

## City of Locust Grove Historic Preservation District Overlay Expansion Property Information

Property Address: 250 Cleveland Street Locust Grove, GA 30248

**Current Property Owner:** Danny Lowery

Current Property Occupant: Joey Charrier

Parcel ID #: L02-04012000

Zoning Code/Classification: C-2 (General Commercial)

**Current Use:** Automotive Repair

Historic Use: Intended for use as a cotton gin

Approximate Construction Date: 1951

Date of Alteration/Addition:

Status: Contributing

Style: Vernacular

Type: Two-Story Industrial/Commercial Building

Character Defining Features: Non-decorative brick façade with unique header pattern, roll-up doors, lack of windows on first floor.

**Architectural description:** This simple two story brick-façade building features a pitched roof with a front facing gable. This structure has an unusual brick pattern consisting mainly of header courses with vertical lines of stretchers at the edges of exterior walls and fenestration. This is unseen on other historic structures within the district. Decoration is virtually non-existent, with fenestration limited to utilitarian roll-up doors and eight-light casement windows on the second story. All windows have a brick header-course sill. The building shows evidence of structural support for a large awning or shed roof on the east façade. The recessed entryway facing Cleveland Street is non-historic, and was used to replace a roll-up door.

### 250 Cleveland Street Locust Grove, GA 30248 Continued Photos:

East and north facades

East facade