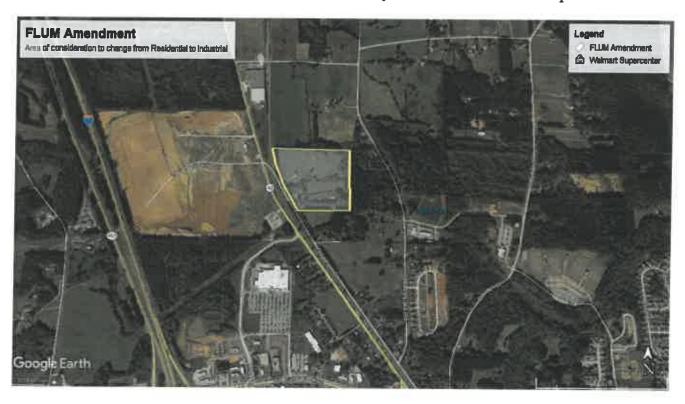

#### **Item Coversheet**

Item:

An Ordinance to amend the City's Future Land Use Map designations from low-density residential to

industrial for properties located at 61 and 71 Jackson

Street.

| Action Item:            |                                                                                      | Yes         | $\blacksquare$ | No |
|-------------------------|--------------------------------------------------------------------------------------|-------------|----------------|----|
| Public Hearing Item:    | 7                                                                                    | Yes         |                | No |
| Executive Session Item: |                                                                                      | Yes         |                | No |
| Advertised Date:        | September 27, 2019 – sign placed on property<br>September 25, 2019 – ad in newspaper |             |                |    |
| Budget Item:            | No                                                                                   |             |                |    |
| Date Received:          | September 3, 2019                                                                    |             |                |    |
| Workshop Date:          | October 21, 2019                                                                     |             |                |    |
|                         | November 4, 2019                                                                     |             |                |    |
| Regular Meeting Date:   | Novem                                                                                | ber 4, 2019 |                |    |

#### Discussion:

Zachary Zweifler, agent for GBLG Development, LLC, of Indianapolis, IN, (the "Applicant"), requests the City to consider an amendment to the City's Future Land Use Map to change land-use designations from low-density residential to industrial on properties located at 61 and 71 Jackson Street (Parcel IDs 128-01028003 and 128-01028000), north of the intersection with Davis Lake Road in Land Lot 217 of the 2nd District (the "Properties"). The Properties consist of approximately 29.1 acres and the request is being made in conjunction with a rezoning request for a distribution facility.

The Properties are located in the area which is the southern half of 75 South Logistics Center proposed by a previous applicant that required review by the Atlanta Regional Commission ("ARC") and the Georgia Regional Transportation Authority ("GRTA") as Development of Regional Impact ("DRI") #2867.