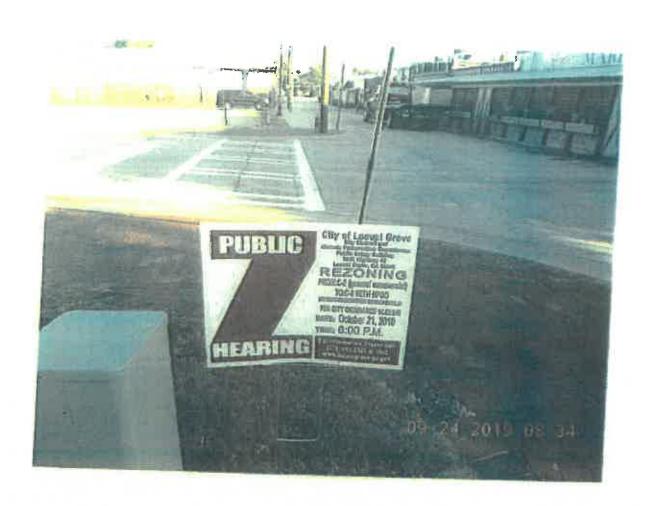

3.

On the 24th day of September 2019, I, Richard Cook, posted two double-sided sign notifications on the Property advertising a public hearing on the above request to be heard by the Locust Grove City Council on the 21st day of October, 2019 at 6:00 p.m. at the Locust Grove Public Safety Building, 3640 Highway 42, Locust Grove, Georgia 30248. Photographs of same are attached hereto as Exhibit "A" and incorporated herein by reference. The public hearing signs were posted at the following locations:

- Double-sided sign posted at \$:34 AM at the intersection of Cleveland Street and Carter Lane (170 Cleveland St.).
- 2) Double-sided sign posted at 8:39 AM at 250 Cleveland Street.