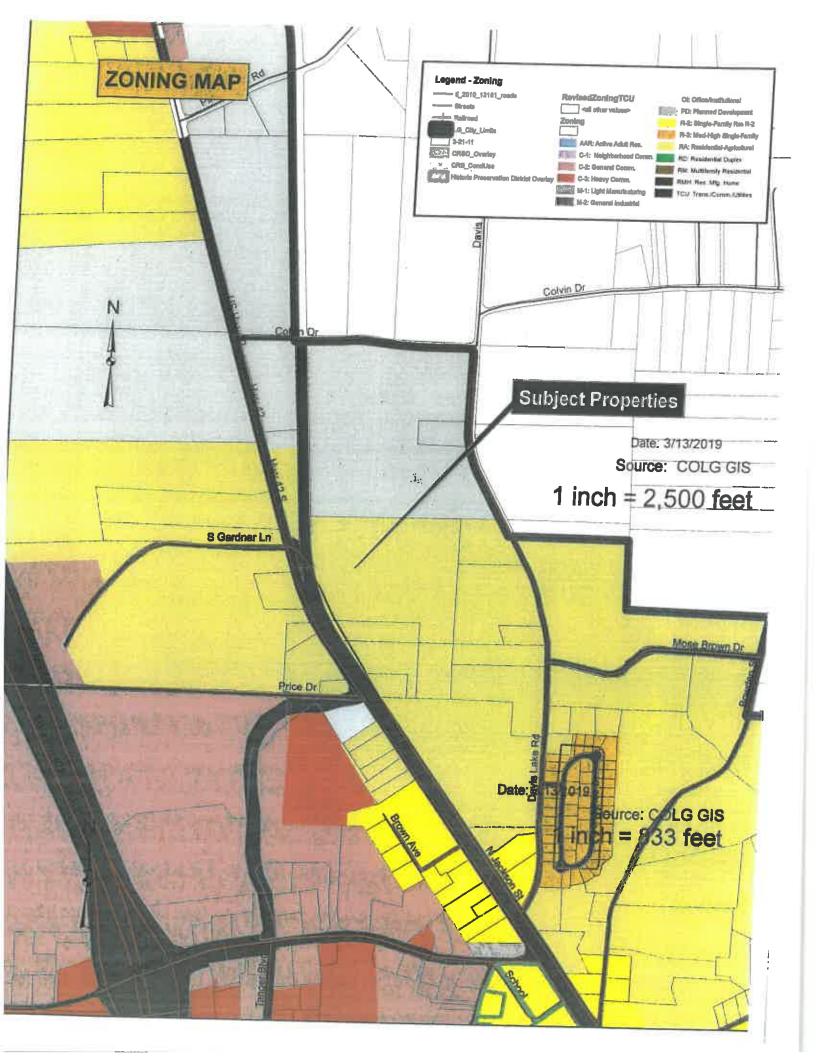

The Properties are located in an area designated for low-density residential (up to 1.5 dwelling units per acre) on the Future Land Use Map ("FLUM") which is a classification given to areas typically without access to public sewer, such as R-1 and R-2/septic, or in areas lying in a watershed protection area. Properties are currently zoned RA (residential agricultural) and consists with single-family dwellings along with associated out buildings consistent with agricultural use either currently or prior). The Applicant is seeking a companion rezoning of the Properties to M-1 (light manufacturing) filed concurrently with this one.