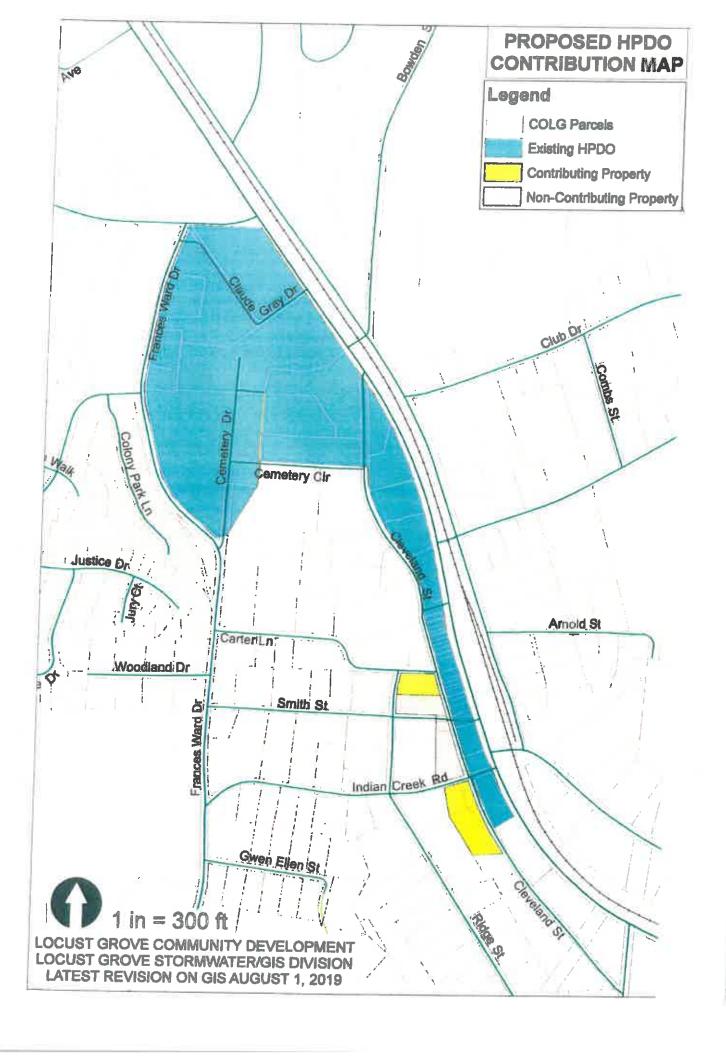

WHEREAS, the HPC recommends adding the properties contained in Exhibit "B" (the "Properties") attached hereto and incorporated herein by reference to the HPDO in accordance with state and local laws; and,

The properties we are proposing for local designation are located behind Locust Grove's iconic "railroad strip" of historic storefronts. This portion of Cleveland Street includes three contributing industrial-type structures, all of which were historically used for storing or processing cotton. These industrial buildings are less acknowledged for their historic significance than the more elegant storefronts in the district but nevertheless played a fundamental role in the functioning of the local agrarian economy.

2

The City of Locust Grove, Georgia, requests rezoning from C-2 (general commercial) to C-2 with HPDO (historic preservation district overlay) for the purpose of preserving historic resources located on the west side of Cleveland Street south of the intersection of Cleveland Street and Carter Lane containing three contributing historic structures (Parcel ID: L02-02012000, L02-04011000, L02-04010000, and L02-04012000), three non-contributing parcels belonging to the City of Locust Grove (Parcel ID: L02-02013000, L02-03001000, and L02-03003000) and consists of approximately 2.78+/- scree (the "Property").