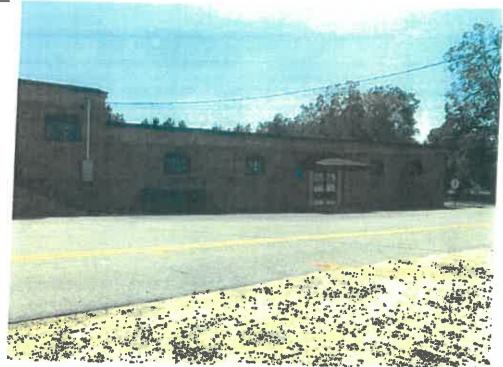

# City of Locust Grove Historic Preservation District Overlay Expansion Property Information

Property Address: 170 Cleveland Street Locust Grove, GA 30248

Current Property Owner: Southpoint Fellowship Inc.

Current Property Occupant: Southpoint Fellowship Inc.

Parcel ID #: L02-02012000

Zoning Code/Classification: C-2 (General Commercial)

Current Use: Religious Institution

**Historic Use:** Bonded Cotton Warehouse. In the mid-20th century, this building was the location of Sims Superior Seating.

Approximate Construction Date: c. 1906

Date of Alteration/Addition:

Status: Contributing

Style: Vernacular. No Academic Style

Type: 1.5 story flat roof commercial/industrial building

**Character Defining Features:** Brick corbelling at cornice and sign board, arched brick lintels, 2-over-2 casement windows, arched double door openings, loading dock.

### Photos:

North facade

West facade