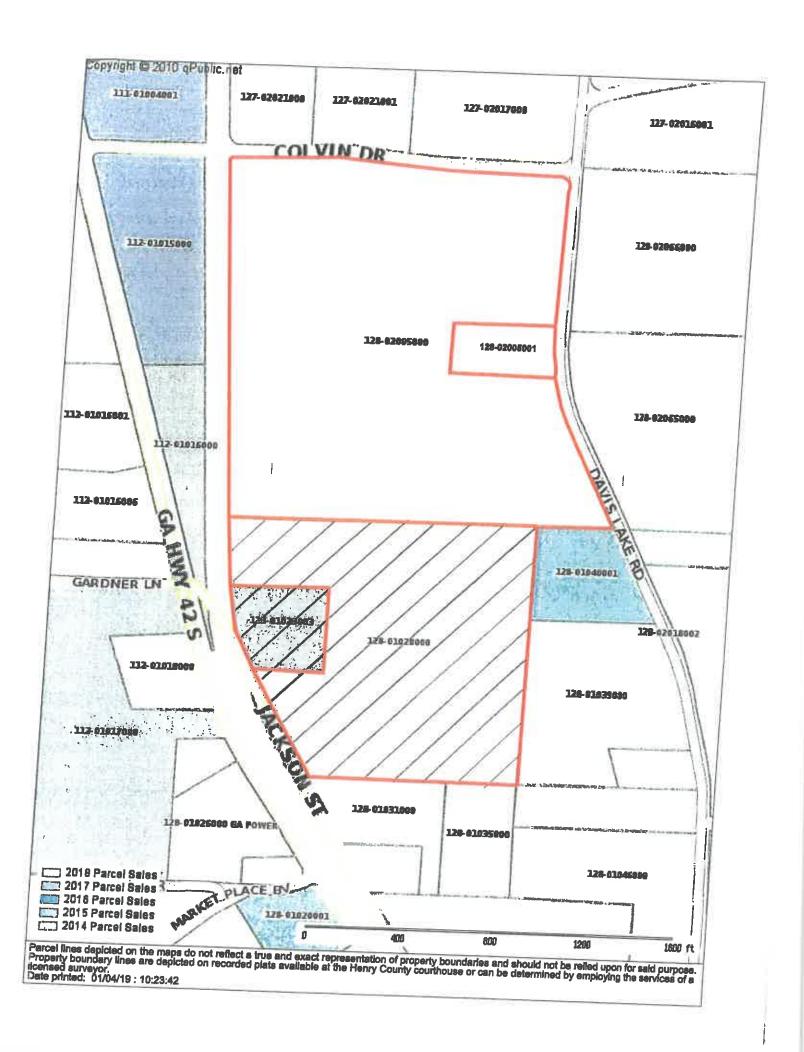

#### Discussion:

Zachary Zweifler, agent for GBLG Development, LLC, of Indianapolis, IN, (the "Applicant"), requests the City to consider an amendment to the City's Future Land Use Map to change land-use designations from low-density residential to industrial on properties located at 61 and 71 Jackson Street (Parcel IDs 128-01028003 and 128-01028000), north of the intersection with Davis Lake Road in Land Lot 217 of the 2nd District (the "Properties"). The Properties consist of approximately 29.1 acres and the request is being made in conjunction with a rezoning request for a distribution facility.

#### **Property Information**

| Tax ID                | 128-01028003/128-001028000                                                               |
|-----------------------|------------------------------------------------------------------------------------------|
| Location/address/area | Land Lot 217 of the 2 <sup>nd</sup> District<br>61 and 71 Jackson Street                 |
| Tract Size            | Approximately 29.1 acres                                                                 |
| Current Zoning        | RA (Residential Agricultural)                                                            |
| Request               | Amend the FLUM to change land use designation from low-density residential to industrial |
| Existing Land Use     | Single-family dwellings with detached accessory structures                               |
| Future Land Use       | (Current) Low density residential (As Proposed for Amendment) Industrial                 |
| Recommendation        | Approval                                                                                 |