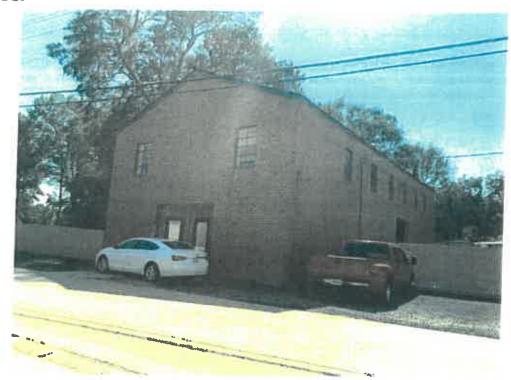

#### Additional Information:

230 Cleveland Street Locust Grove, GA 30248 Continued

North Façade with wood shingles on gable.

### 230 Cleveland Street Locust Grove, GA 30248 Continued Photos:

Two views of east facade