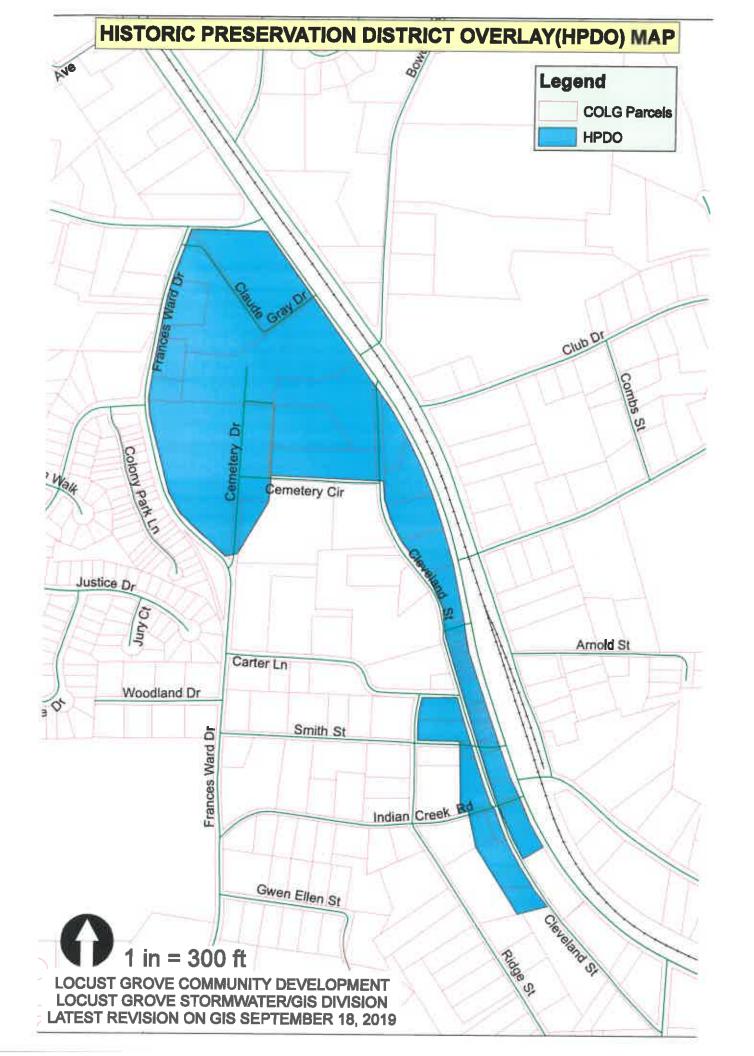

### 17.04.137 Historic Preservation District Overlay (HPDO).

- (a) Purpose. This district is intended to provide for preservation of unique anthropological, cultural, and historical features within the corporate limits of the City of Locust Grove as so determined by the City of Locust Grove Downtown Historic District: Recommendation Report to the Mayor and City Council dated October 21, 2019 by the Locust Grove Historic Preservation Commission, incorporated herein by reference and maintained by the City Clerk.
- (b) Delineation of District Boundaries. The HPDO district boundaries consist of the following Tax Parcel ID numbers as of the date of adoption from the Henry County Tax Assessor Office:

The district boundaries are also shown on the map drawn by the Community Development Department GIS entitled "Historic Preservation District Overlay Map" dated September 18, 2019 and shall be incorporated into the Official Zoning Map for the City of Locust Grove.

The properties we are proposing for local designation are located behind Locust Grove's iconic "railroad strip" of historic storefronts. This portion of Cleveland Street includes three contributing industrial-type structures, all of which were historically used for storing or processing cotton. These industrial buildings are less acknowledged for their historic significance than the more elegant storefronts in the district but nevertheless played a fundamental role in the functioning of the local agrarian economy.

Historic Downtown Locust Grove's "Strip Style" form is the direct result of post-Civil-War era railroad expansion and a transportation-based economy. As such, the City's earliest permanent commercial buildings exhibit a historic focus on agriculture and trade by rail. The surviving historic storefronts (already included in the Locust Grove Historic Preservation District Overlay) are oriented in a parallel row facing the railroad tracks. West and south of the row of brick storefronts are the historic industrial buildings that once processed and stored the agricultural products within a convenient distance from the city's former combination-style train depot.