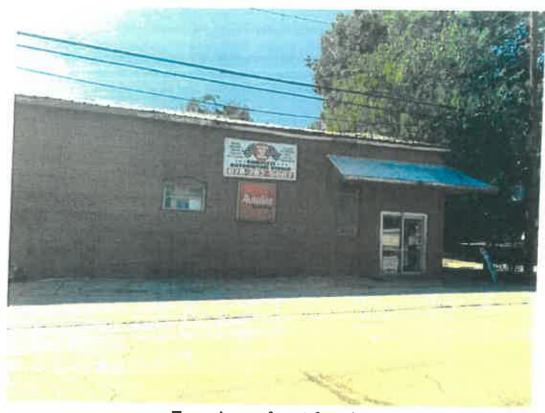

# City of Locust Grove Historic Preservation District Overlay Expansion Property Information

Property Address: 230 Cleveland Street Locust Grove, GA 30248

Current Property Owner: RL Hendrix

Current Property Occupant: Superior Brake and Muffler

Parcel 10 #: L02-04011000 AND L02-04010000

Zoning Code/Classification: C-2 (General Commercial)

**Current Use:** Automotive Repair/storage

Historic Use: Cotton Seed Cleaning Facility

Approximate Construction Date: 1912

Date of Alteration/Addition: 1950

Status: Contributing

Style: Vernacular

Type: Retail Building

Character Defining Features: Decorative wood shingles on gables, arched brick lintels, six-course bond historic masonry.

**Architectural description:** This single story building is load-bearing masonry construction with a six-course American Bond typical to the area, with a 20th century brick-façade addition to the west side, and more recent metal addition on the south end of the structure. Decorative features are limited to arched brick lintels above the windows and simple wood shingles covering the north-facing gable. The south gable is covered by sheet metal. A corbelled brick belt course runs partially across the east façade, but abruptly ends before connecting with any other architectural features. The building has a low-pitched metal roof and metal awning on the northeast corner.

The building's fenestration consists of vertical aluminum casement windows (as seen on the north façade) and small aluminum two-light windows (as seen on the east façade). The masonry section of the building has metal storefront doors with wood door surround on the northeast corner. The metal building addition features two metal roll-up doors for automotive bays.

#### Additional Information:

230 Cleveland Street Locust Grove, GA 30248 Continued

North Façade with wood shingles on gable.

### 230 Cleveland Street Locust Grove, GA 30248 Continued Photos:

Two views of east facade