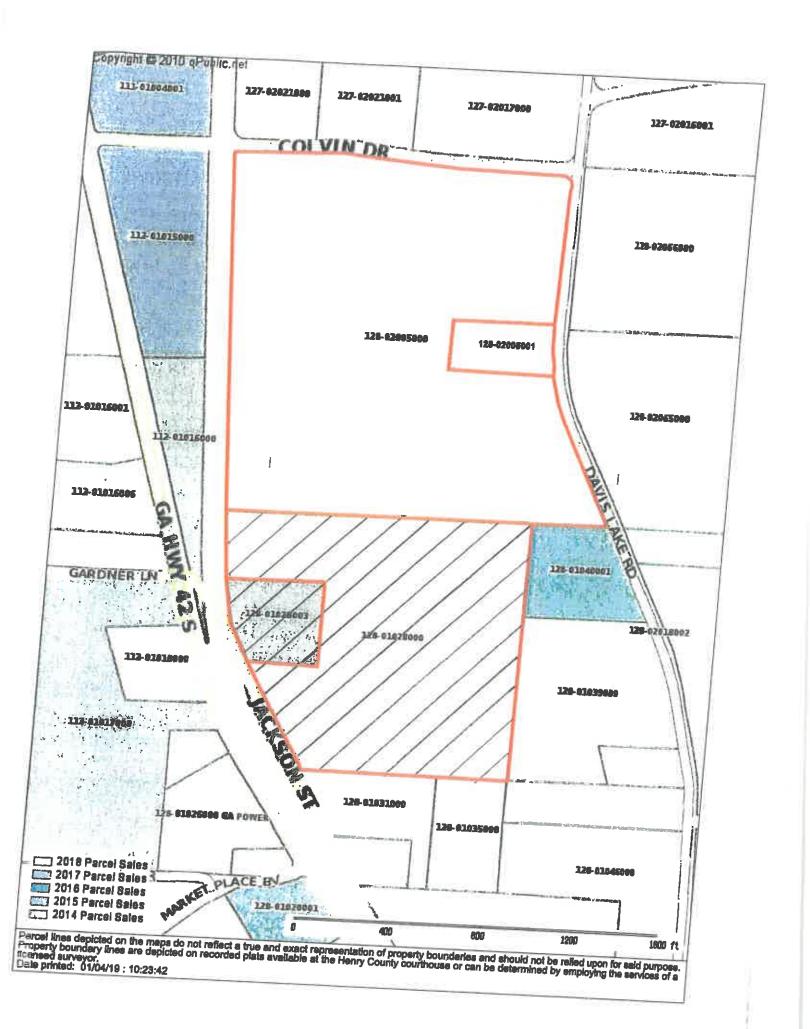

#### POSTED AT CITY HALL - November 26, 2019 at 10:30 AM

ADA Compliance: Individuals with disabilities who require certain accommodations in order to allow them to observe and/or perticipate in this meeting, or who have questions regarding the accessibility of the meeting, or the facilities are required to contact the City Clerk at (770) 957-5043 promptly to allow the City to make reasonable accommodations for those persons.