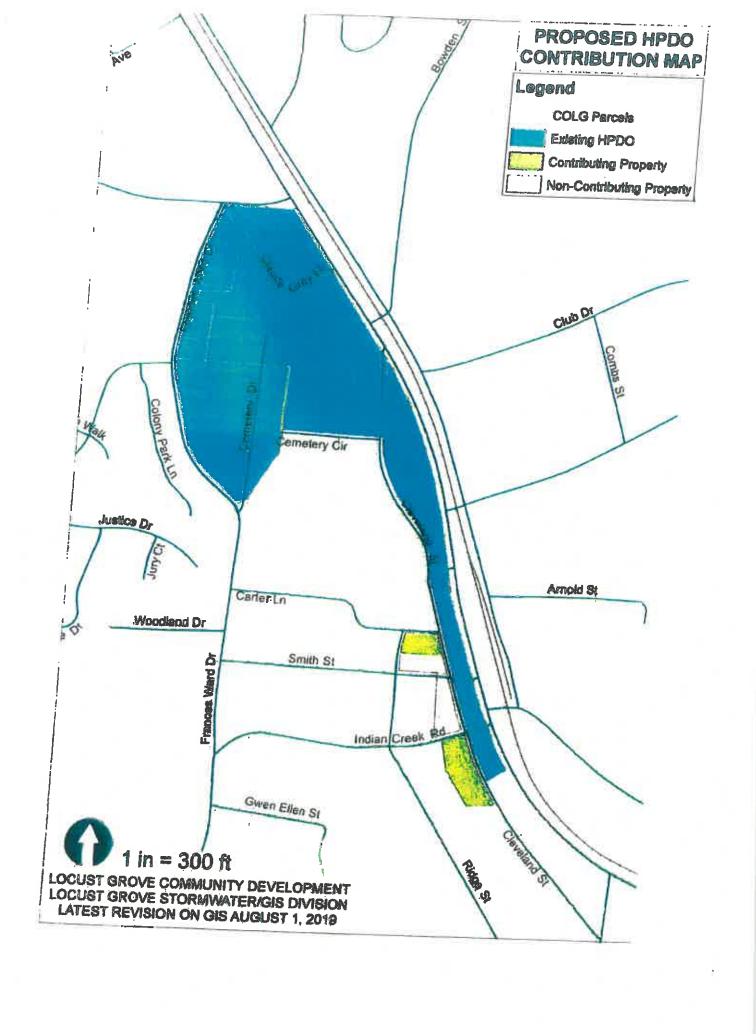

14. Ordinance for the purpose to rezone approximately 3.0 acres located in Land Lot 186 of the 2<sup>nd</sup> District; to amend Section 17.04.137 entitled "Historic District Overlay"; to amend the Official Zoning Map to extend the Historic Preservation District Overlay (HPDO) boundary to incorporate additional properties along the west side of Cleveland Street, to update ownership and district information; and for other purposes. (Motion)