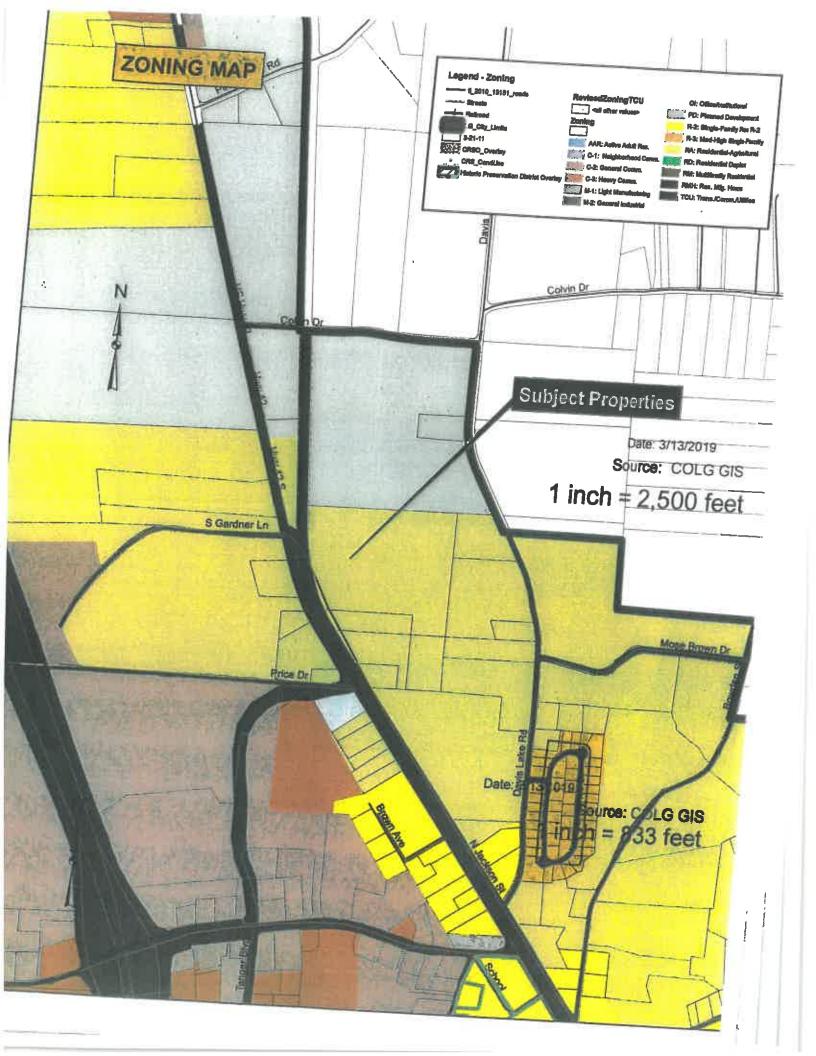

stribution operations commence.
- 10. Storm water detention and/or retention facilities must either be located at least five-hundred (500) feet from the southern boundary or underground or as close to five-hundred (500) feet as possible.
- 11. The only permitted industrial uses on the site shall be warehouse and/or distribution.
- 12. The Applicant is <u>strongly encouraged</u> to consider becoming member of a Community Improvement District to be formed along the I-75 Corridor between Bethlehem Road and Bill Gardner Parkway in order to provide for additional transportation and other related improvements along this corridor, including, but not limited to, the new Bethlehem Road Interchange at I-75, improvements to SR 42 as well as intersection improvements at the Bill Gardner Interchange.









... in The Grace

# Request for Zoning Map Amendment

| Name of Applicant                                                                           | GBLG Develo