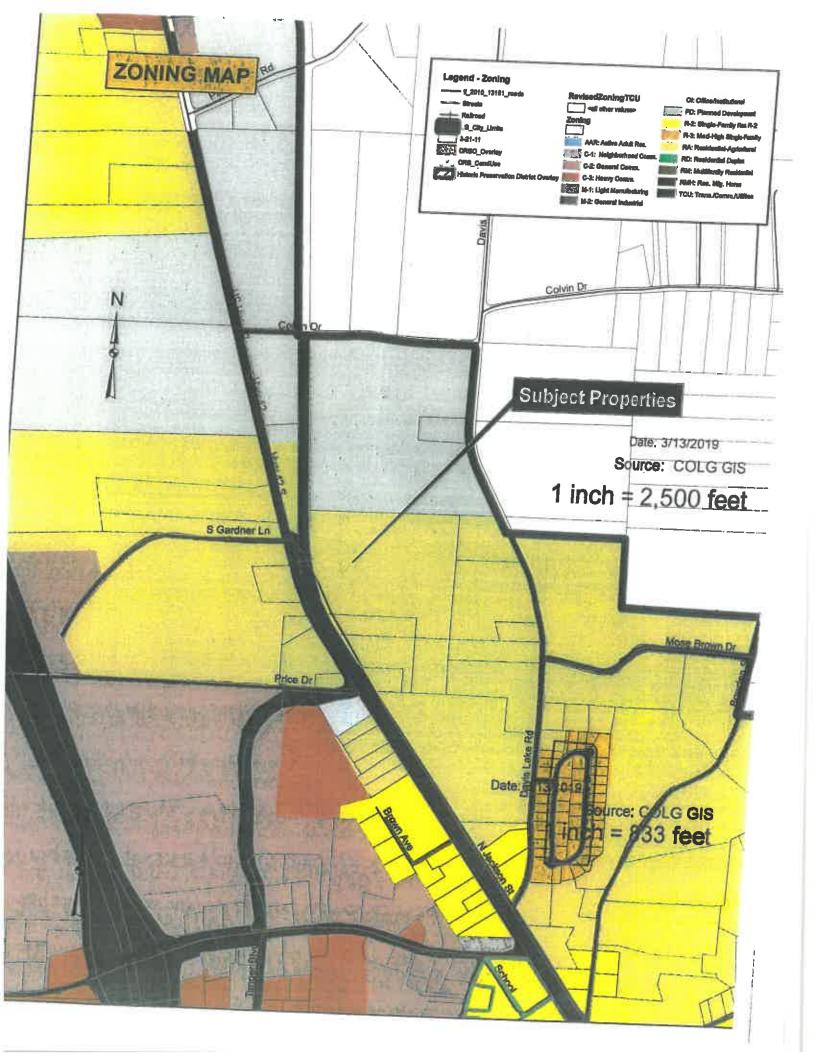

#### POSTED AT CITY HALL - November 26, 2019 at 10:30 AM

ADA Compliance: Individuals with disabilities who require certain accommodations in order to allow them to observe and/or perticipate in this meeting, or who have questions regarding the accessibility of the meeting, or the facilities are required to contact the City Clerk at (770) 957-5043 promptly to allow the City to make reasonable accommodations for those persons.