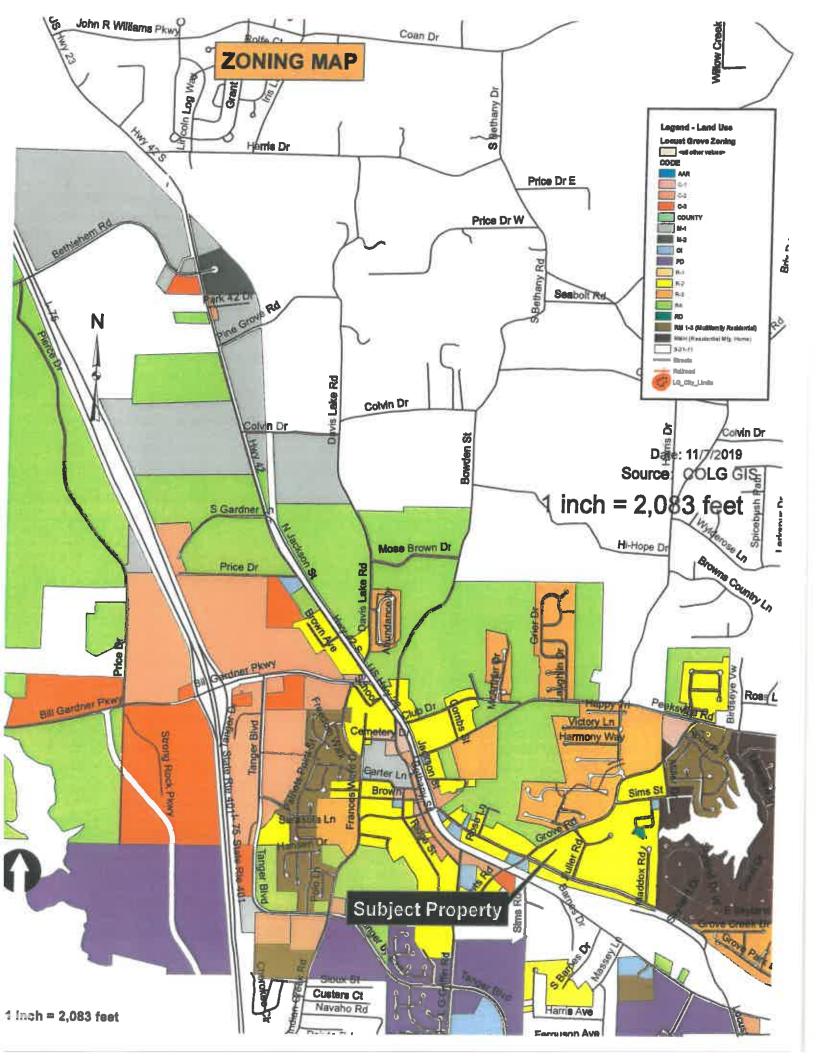

#### POSTED AT CITY HALL - November 26, 2019 at 10:30 AM

ADA Compliance: Individuals with disabilities who require certain accommodations in order to allow them to observe and/or perticipate in this meeting, or who have questions regarding the accessibility of the meeting, or the facilities are required to contact the City Clerk at (770) 957-5043 promptly to allow the City to make reasonable accommodations for those persons.

Public Comment may be limited to no more than ten (10) minutes with up to 3 minutes per requesting applicant to speak. Please register your NAME and ADDRESS prior to the beginning of the meeting with the City Clerk.