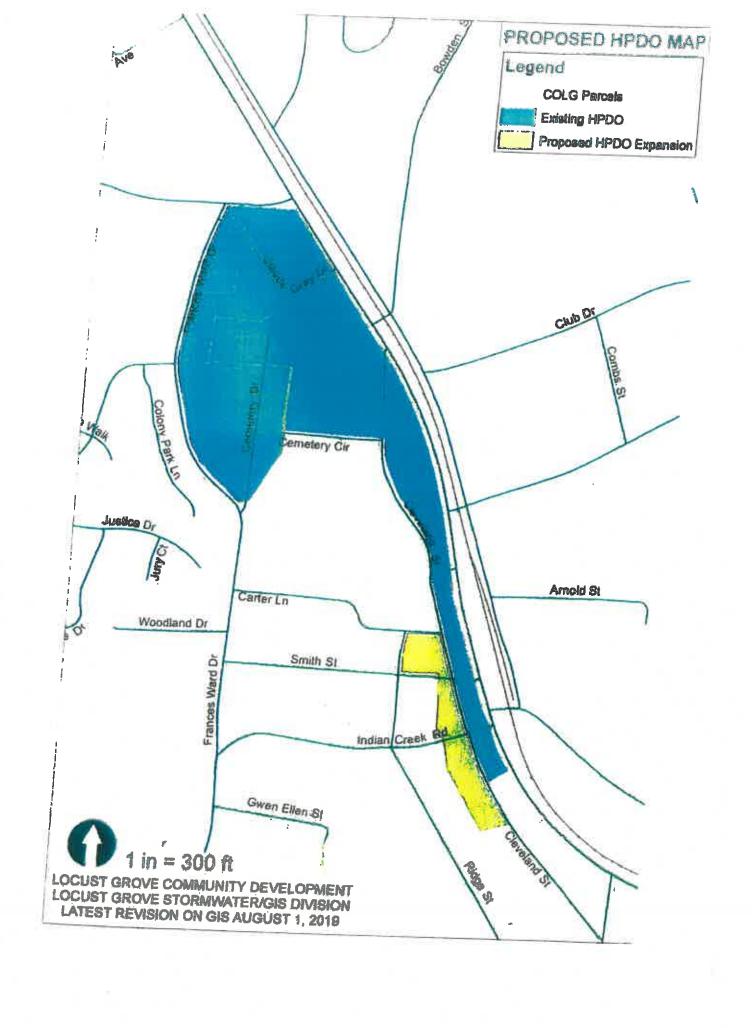

14. Ordinance for the purpose to rezone approximately 3.0 acres located in Land Lot 186 of the 2<sup>nd</sup> District; to amend Section 17.04.137 entitled "Historic District Overlay"; to amend the Official Zoning Map to extend the Historic Preservation District Overlay (HPDO) boundary to incorporate additional properties along the west side of Cleveland Street, to update ownership and district information; and for other purposes. (Motion)