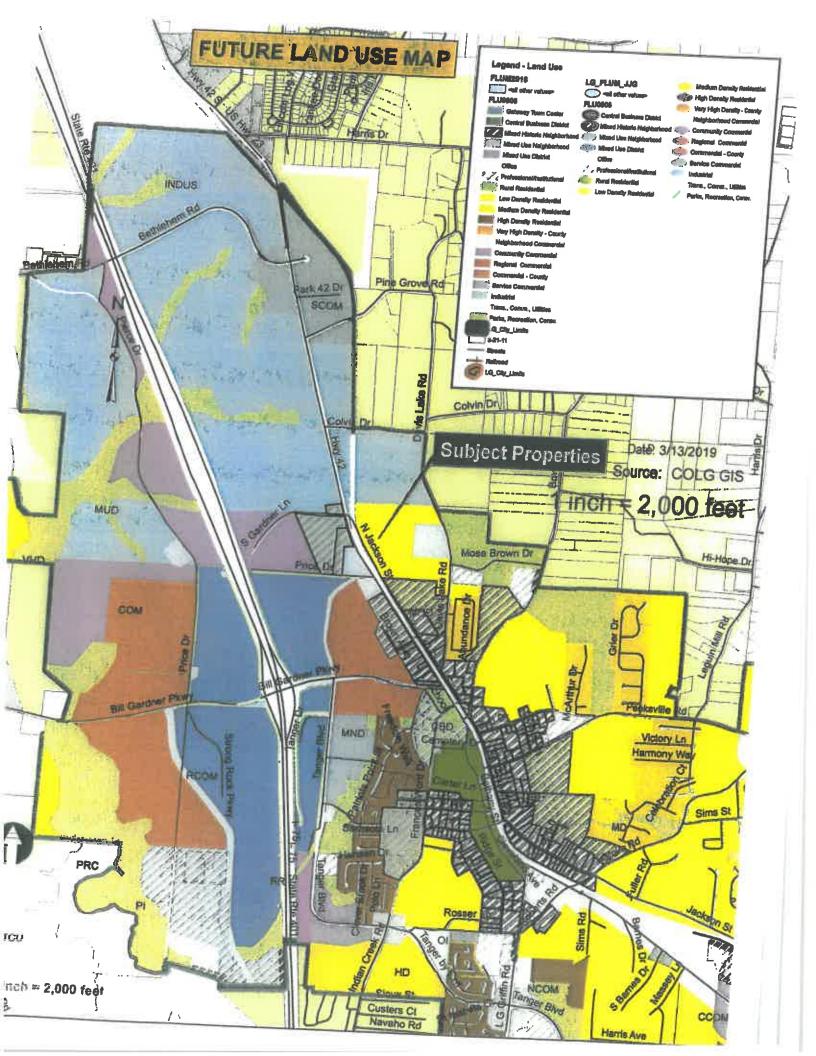

#### POSTED AT CITY HALL - November 26, 2019 at 10:30 AM

ADA Compliance: Individuals with disabilities who require certain accommodations in order to allow them to observe and/or perticipate in this meeting, or who have questions regarding the accessibility of the meeting, or the facilities are required to contact the City Clerk at (770) 957-5043 promptly to allow the City to make reasonable accommodations for those persons.