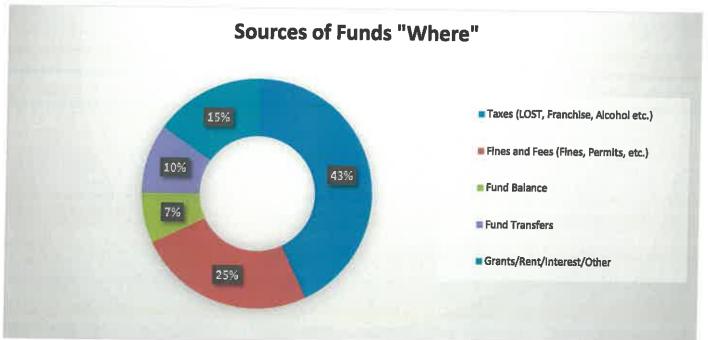

For 2020, the General Fund Budget is at \$8,301,570 and includes many of the projects discussed above. The Majority of funding comes from Taxes and User Fees (and NOTE, there are no property taxes proposed in FY 2020 as in the prior 40 years of city operations), with others coming from Fines, Grants, and "Reserve" of funds held for capital expenditures as well as in hard economic times. In terms of USES, the majority is Public Safety (Police and Courts), Street Maintenance, followed by Administration, which also serves as administration of most all of our Enterprise Funds.

## FY 2020 General Fund Budget-in-a-Glance

| Sources of Funds "Where"              | Amount             | Expenditure Class     | Use | es of Funds "To" |
|---------------------------------------|--------------------|-----------------------|-----|------------------|
| Taxes (LOST, Franchise, Alcohol etc.) | \$<br>3,557,750.00 | Elected Officials     | \$  | 145,250.00       |
| Fines and Fees (Fines, Permits, etc.) | \$<br>2,074,500.00 | Administration        | \$  | 1,747,450.00     |
| Fund Balance                          | \$<br>591,890.00   | Municipal Court       | \$  | 403,650.00       |
| Fund Transfers                        | \$<br>803,000.00   | Public Safety         | \$  | 2,604,600.00     |
| Grants/Rent/Interest/Other            | \$                 | Street Maintenance    | \$  | 2,437,730.00     |
|                                       |                    | Fleet Maintenance     | \$  | 6,900.00         |
|                                       |                    | Parks/Recreation      | \$  | 172,500.00       |
|                                       |                    | Community Development | \$  | 783,490.00       |
| Total                                 | \$<br>8,301,570.00 | Total                 | \$  | 8,301,570.00     |