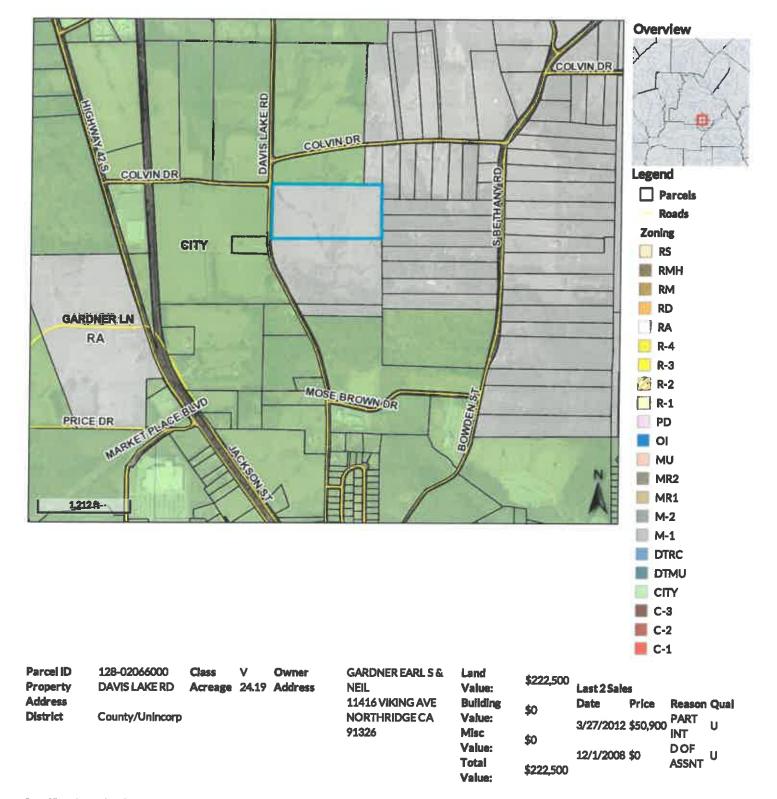

) to be the person(s) whose name(e)-is/are-subscribed to the within instrument and acknowledged to me that he/she/they executed the same in his/her/their authorized capacity(les), and that by his/her/their signature(s) on the instrument the person(s) or the entity upon behalf of which the person(s) acted, executed the instrument. WITNESS my hand and official seal Signature JESUS N. PINEDA Commission # 1827373 Notary Public - California Los Angeles County My Comm. Expires Jan 15, 2013 (NOTARY SEAL) ATTENTION NOTARY: Although the information requested below is OPTIONAL, it could prevent fraudulent attachment of this certificate to another document. THIS CERTIFICATE MUST BE ATTACHED TO THE DOCUMENT DESCRIBED BELOW. Title of Document Type Date of Document Signer(s) Other Than Named Apove







Parcel lines depicted on the maps do not reflect a true and exact representation of property boundaries and should not be refled upon for said purpose. Property boundary lines are depicted on recorded plats available at the Henry County Courthouse or can be determined by employing the services of a licensed surveyor.

This zoning map is subject to change at any time. The official version of the Zoning map resides within the Henry County Planning and Zoning Department. Please contact the Henry County Planning and Zoning Office at 770-288-7526 to verify current zoning.

# **Future Land Use**

# **Community Development Department**

P. O. Box 900

Locust Grove, Georgia 30248 Phone: (770) 957-5043 Facsimile (770) 954-1223

# **Item Coversheet**

| Item:              | _            | _