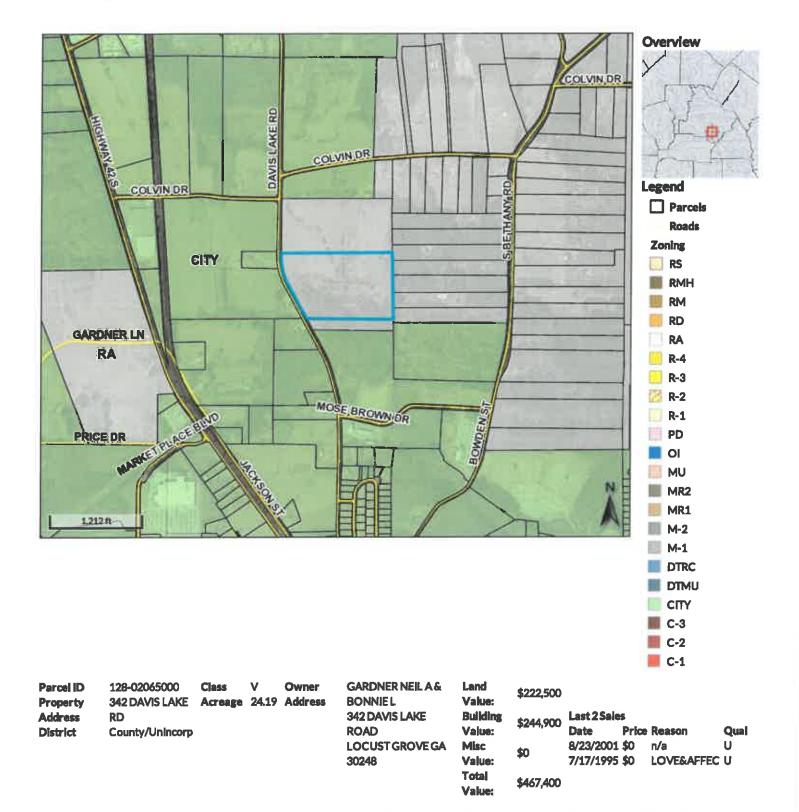

| ara atawa kana |

009341

(SEAL) 17mdolf CLERKS OFFICE, SUPERIOR COURT Well 4. Gardner FROM Mable F. Gardner, F. Gardner and Earl S. Gardner CERT SEVELERA MEDOHOUGH, OA S. T. BILLIS COUNTY eli kao Garriegy 🐧 Bank Carlo Service 





Parcel lines depicted on the maps do not reflect a true and exact representation of property boundaries and should not be relied upon for said purpose. Property boundary lines are depicted on recorded plats available at the Henry County Courthouse or can be determined by employing the services of a licensed surveyor.

This zoning map is subject to change at any time. The official version of the Zoning map resides within the Henry County Planning and Zoning Department. Please contact the Henry County Planning and Zoning Office at 770-288-7526 to verify current zoning.

# **Future Land Use**

# S COCUST GROVE SCOT

# **Community Development Department**

P. O. Box 900

Locust Grove, Georgia 30248

Phone: (770) 957-5043 Facsimile (770) 954-1223

# **Item Coversheet**

Item:

Resolution to a