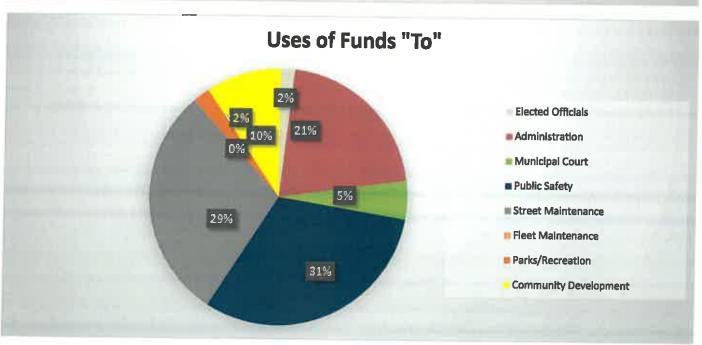

For 2020, the General Fund Budget is at \$8,301,570 and includes many of the projects discussed above. The Majority of funding comes from Taxes and User Fees (and NOTE, there are no property taxes proposed in FY 2020 as in the prior 40 years of city operations), with others coming from Fines, Grants, and "Reserve" of funds held for capital expenditures as well as in hard economic times. In terms of USES, the majority is Public Safety (Police and Courts), Street Maintenance, followed by Administration, which also serves as administration of most all of our Enterprise Funds.

## FY 2020 General Fund Budget-in-a-Glance

| Sources of Funds "Where"              | Amount             | Expenditure Class     | Use | es of Funds "To" |
|---------------------------------------|--------------------|-----------------------|-----|------------------|
| Taxes (LOST, Franchise, Alcohol etc.) | \$<br>3,557,750.00 | Elected Officials     | \$  | 145,250.00       |
| Fines and Fees (Fines, Permits, etc.) | \$<br>2,074,500.00 | Administration        | \$  | 1,747,450.00     |
| Fund Balance                          | \$<br>591,890.00   | Municipal Court       | \$  | 403,650.00       |
| Fund Transfers                        | \$<br>803,000.00   | Public Safety         | \$  | 2,604,600.00     |
| Grants/Rent/Interest/Other            | \$                 | Street Maintenance    | \$  | 2,437,730.00     |
|                                       |                    | Fleet Maintenance     | \$  | 6,900.00         |
|                                       |                    | Parks/Recreation      | \$  | 172,500.00       |
|                                       |                    | Community Development | \$  | 783,490.00       |
| Total                                 | \$<br>8,301,570.00 | Total                 | \$  | 8,301,570.00     |