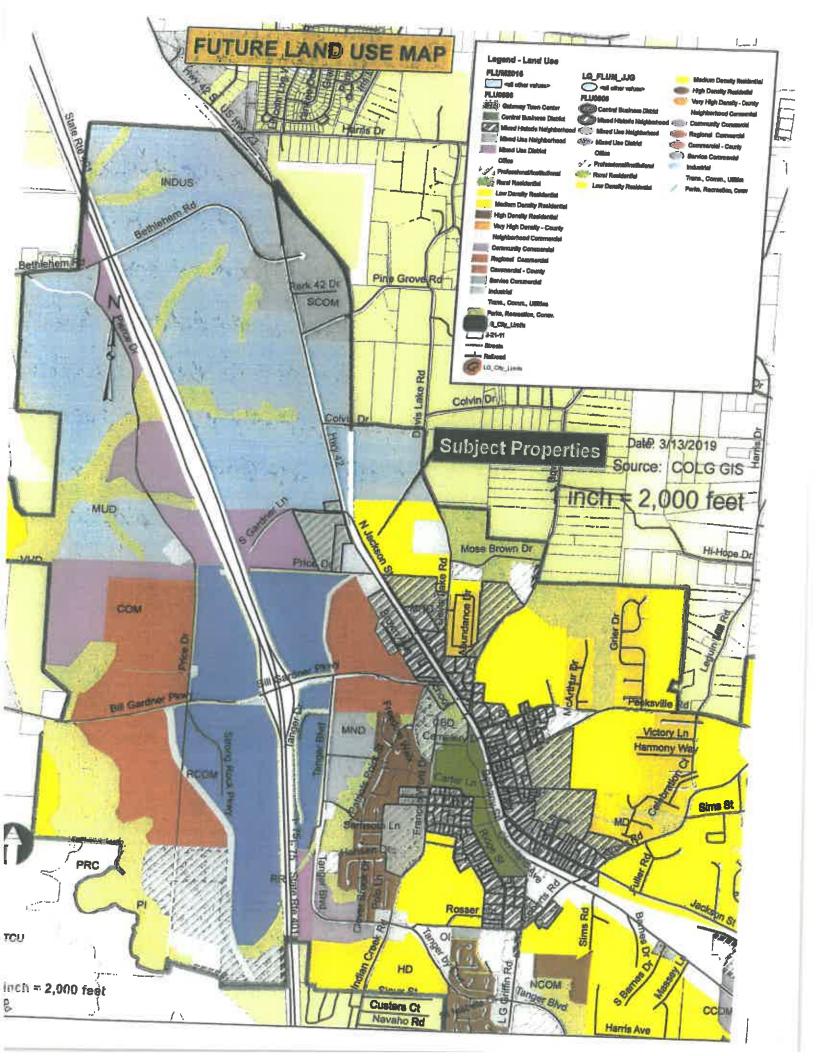

#### POSTED AT CITY HALL - November 26, 2019 at 10:30 AM

ADA Compliance: Individuals with disabilities who require certain accommodations in order to allow them to observe and/or perticipate in this meeting, or who have questions regarding the accessibility of the meeting, or the facilities are required to contact the City Clerk at (770) 957-5043 promptly to allow the City to make reasonable accommodations for those persons.