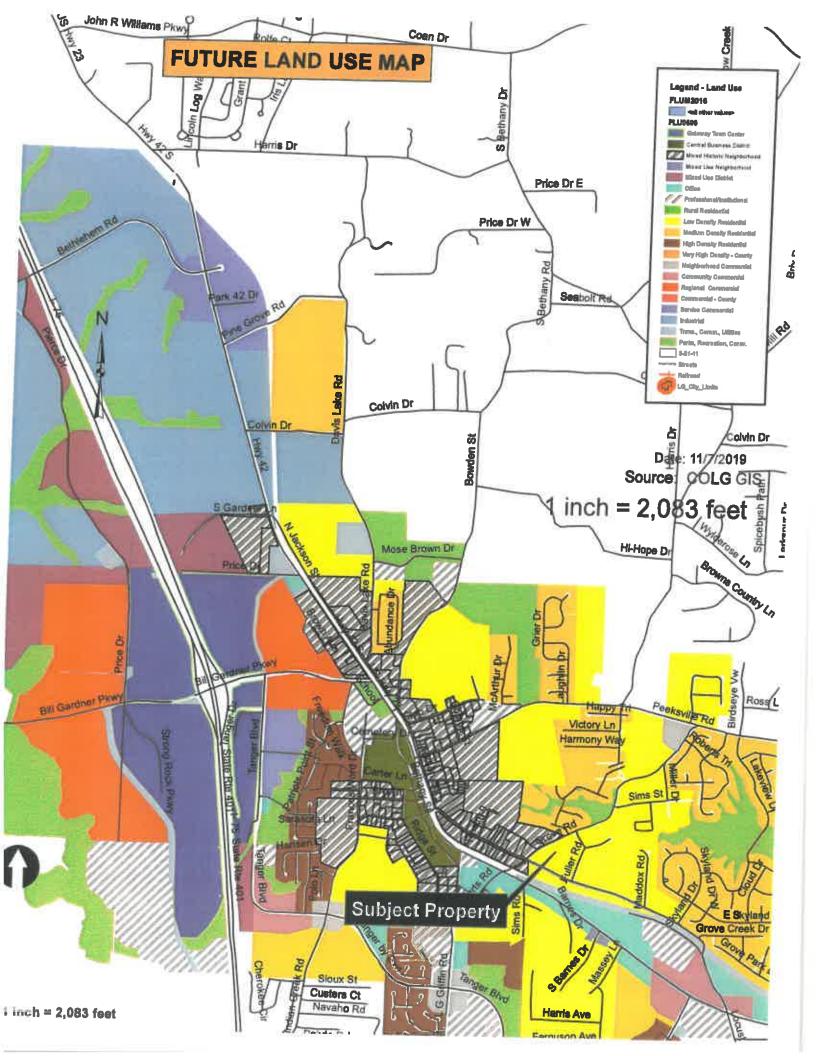

#### POSTED AT CITY HALL - November 26, 2019 at 10:30 AM

ADA Compliance: Individuals with disabilities who require certain accommodations in order to allow them to observe and/or perticipate in this meeting, or who have questions regarding the accessibility of the meeting, or the facilities are required to contact the City Clerk at (770) 957-5043 promptly to allow the City to make reasonable accommodations for those persons.