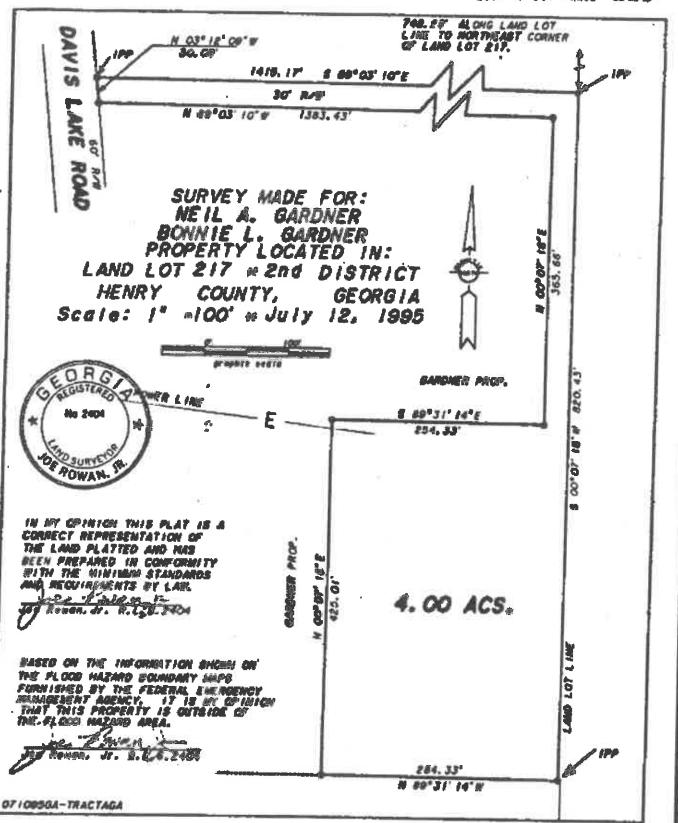

## **REGULAR MEETING AGENDA**

Monday, December 2, 2019 - 6:00 P.M. Public Safety Building - 3640 Highway 42 S. Locust Grove, GA 30248

| CALL         | TO ORDERMayor Robert Price                                                                                                                                                                                 |
|--------------|------------------------------------------------------------------------------------------------------------------------------------------------------------------------------------------------------------|
| INVO         | CATIONCommunity Development Director, Daunté Gibb                                                                                                                                                          |
| PLED         | GE OF ALLEGIANCECouncilman Gred                                                                                                                                                                            |
|              | OVAL OF THE AGENDA (Motion)Mayor Robert Price                                                                                                                                                              |
|              | -                                                                                                                                                                                                          |
| PUBL         | C COMMENTSRegister with Clerk Before Meetin                                                                                                                                                                |
| •            | Henry County Schools - Update from the School system - Mary Elizabeth Davis, Superintendent                                                                                                                |
| PUBL         | C HEARING ITEMS 1 Iter                                                                                                                                                                                     |
| 1.           | Hearing of the Fiscal Year 2020 Operating and Capital Improvements Budget for the City of Locust Grove, Georgia.                                                                                           |
| APPRO        | VAL OF THE MINUTES 2 Item                                                                                                                                                                                  |
| 2.<br>3.     | November 4, 2019 Regular Meeting Minutes (Motion) November 18, 2019 Workshop Meeting Minutes (Motion)                                                                                                      |
| <u>ACCE</u>  | PTANCE OF THE FINANCIAL STATEMENT 1 Item                                                                                                                                                                   |
|              | October 2019 Financial Statement (Motion)                                                                                                                                                                  |
| <u>UNFIN</u> | SHED BUSINESS/ACTION ITEMS 10 Items                                                                                                                                                                        |
| 5.           | Ordinance to amend the City's Future Land Use Map designation from low-density residential to industrial for properties located at 61/71 Jackson Street, LL 217 of the 2nd District. (Motion)              |
| 6.           | Ordinance to rezone properties located at 61/71 Jackson Street, LL 217 of the 2 <sup>nd</sup> District from RA (residential-agricultural) to M-1 (light manufacturing) for distribution facility. (Motion) |
| 7.           | Ordinance to grant a Conditional Use for Attached Guest Quarters at property located at 106 Grove Road in LL 166 of the 2 <sup>nd</sup> District. (Motion)                                                 |
| 8.           | Ordinance for a Final Plat Revision in Berkeley Lakes Subdivision in LL 164 of the 2 <sup>nd</sup> District. Revision of Amenities Area (Motion)                                                           |
| 9.           | Ordinance to approve a fee increase for certain building and development permits for FY 2020 (Motion)                                                                                                      |
| 10.          | Resolution to accept Annexation Application for Neil and Bonnie Gardner, 342 Davis Lake Road, 24.19 acres in LL 217 of the 2 <sup>nd</sup> District (RA Zoning) (Motion)                                   |
| 11.          | Resolution to accept Annexation Application for Earl and Nell Gardner, Davis Lake Road, 24.19 acres in LL 217 of the 2 <sup>nd</sup> District (RA Zoning) (Motion)                                         |
| 12.          | Resolution on the architectural plans for HD Atlanta RDC, located at 3150 Highway 42 South, Locust Grove, Georgia (Motion)                                                                                 |
| 13.          | Ordinance to establish the regular Meeting Schedule for the Mayor and City Council for the 2020 Calendar Year (Motion)                                                                                     |