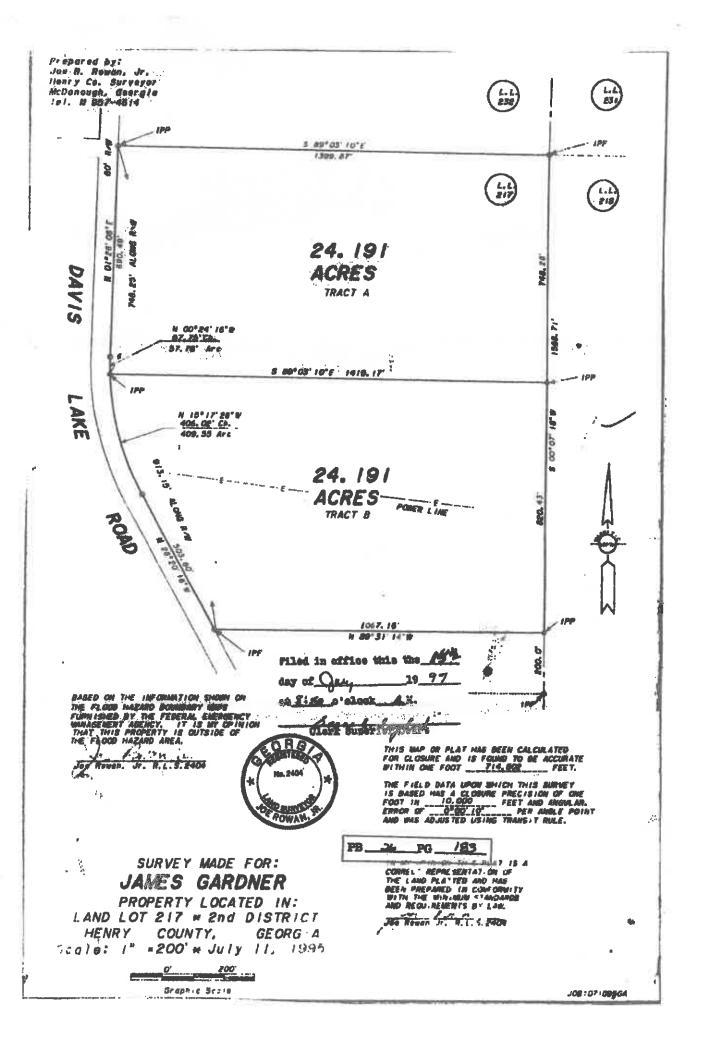

## **REGULAR MEETING AGENDA**

Monday, December 2, 2019 - 6:00 P.M. Public Safety Building - 3640 Highway 42 S. Locust Grove, GA 30248

| CALL         | TO ORDERMayor Robert Price                                                                                                                                                                                 |
|--------------|------------------------------------------------------------------------------------------------------------------------------------------------------------------------------------------------------------|
| INVO         | CATIONCommunity Development Director, Daunté Gibb                                                                                                                                                          |
| PLED         | GE OF ALLEGIANCECouncilman Gred                                                                                                                                                                            |
|              | OVAL OF THE AGENDA (Motion)Mayor Robert Price                                                                                                                                                              |
|              | -                                                                                                                                                                                                          |
| PUBL         | C COMMENTSRegister with Clerk Before Meetin                                                                                                                                                                |
| •            | Henry County Schools - Update from the School system - Mary Elizabeth Davis, Superintendent                                                                                                                |
| PUBL         | C HEARING ITEMS 1 Iter                                                                                                                                                                                     |
| 1.           | Hearing of the Fiscal Year 2020 Operating and Capital Improvements Budget for the City of Locust Grove, Georgia.                                                                                           |
| APPRO        | VAL OF THE MINUTES 2 Item                                                                                                                                                                                  |
| 2.<br>3.     | November 4, 2019 Regular Meeting Minutes (Motion) November 18, 2019 Workshop Meeting Minutes (Motion)                                                                                                      |
| <u>ACCE</u>  | PTANCE OF THE FINANCIAL STATEMENT 1 Item                                                                                                                                                                   |
|              | October 2019 Financial Statement (Motion)                                                                                                                                                                  |
| <u>UNFIN</u> | SHED BUSINESS/ACTION ITEMS 10 Items                                                                                                                                                                        |
| 5.           | Ordinance to amend the City's Future Land Use Map designation from low-density residential to industrial for properties located at 61/71 Jackson Street, LL 217 of the 2nd District. (Motion)              |
| 6.           | Ordinance to rezone properties located at 61/71 Jackson Street, LL 217 of the 2 <sup>nd</sup> District from RA (residential-agricultural) to M-1 (light manufacturing) for distribution facility. (Motion) |
| 7.           | Ordinance to grant a Conditional Use for Attached Guest Quarters at property located at 106 Grove Road in LL 166 of the 2 <sup>nd</sup> District. (Motion)                                                 |
| 8.           | Ordinance for a Final Plat Revision in Berkeley Lakes Subdivision in LL 164 of the 2 <sup>nd</sup> District. Revision of Amenities Area (Motion)                                                           |
| 9.           | Ordinance to approve a fee increase for certain building and development permits for FY 2020 (Motion)                                                                                                      |
| 10.          | Resolution to accept Annexation Application for Neil and Bonnie Gardner, 342 Davis Lake Road, 24.19 acres in LL 217 of the 2 <sup>nd</sup> District (RA Zoning) (Motion)                                   |
| 11.          | Resolution to accept Annexation Application for Earl and Nell Gardner, Davis Lake Road, 24.19 acres in LL 217 of the 2 <sup>nd</sup> District (RA Zoning) (Motion)                                         |
| 12.          | Resolution on the architectural plans for HD Atlanta RDC, located at 3150 Highway 42 South, Locust Grove, Georgia (Motion)                                                                                 |
| 13.          | Ordinance to establish the regular Meeting Schedule for the Mayor and City Council for the 2020 Calendar Year (Motion)                                                                                     |