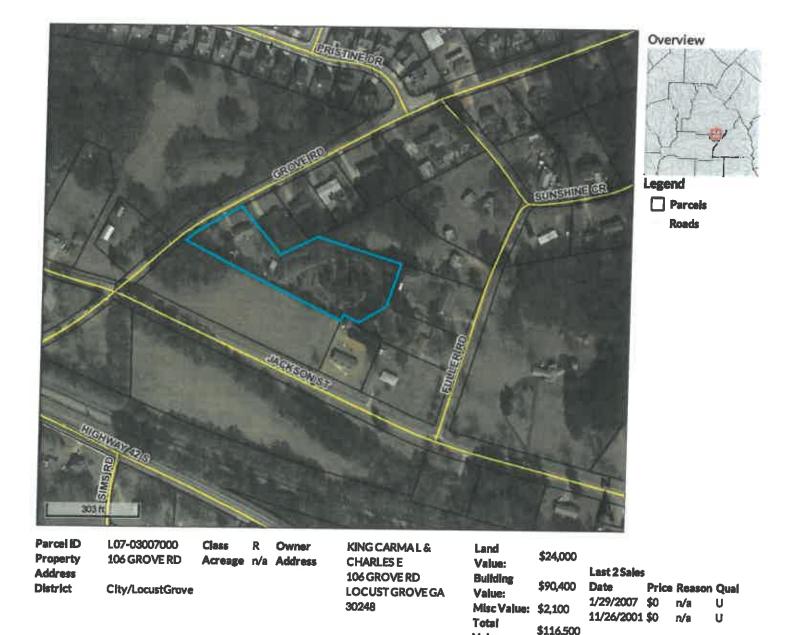

## **Administration Department**

P. O. Box 900 Locust Grove, Georgia 30248

> Phone: (770) 957-5043 Facsimile: (866) 364-0996