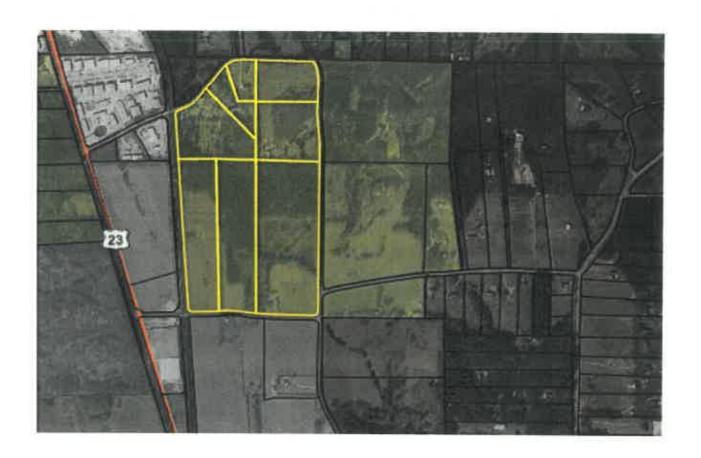

### Discussion:

Scannell Properties of Indianapolis, IN requests an amendment to the Future Land Use Map for multiple properties (Parcel 127-02017000,127-02021001, 127-02021000,127-02018001, 127-02020000,127-02019003,127-02019004,127-02018002) in Land Lot 232 and 233 of the 2<sup>nd</sup> District. The property consists of 95.48 +/- acres, and the request is to amend the Future Land Use Map designation from Medium Density to Industrial.