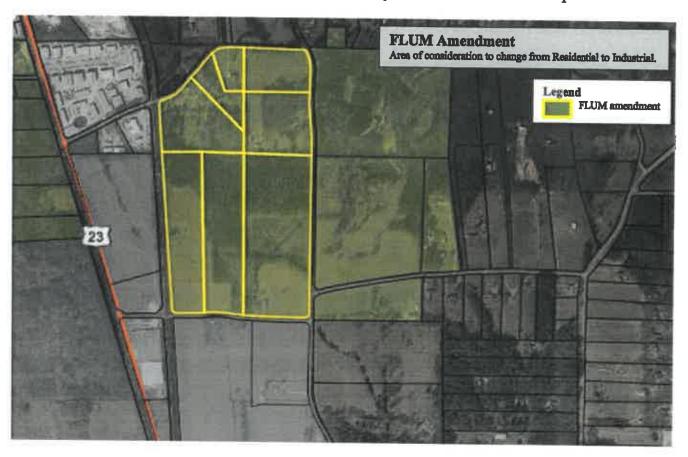

### Discussion:

Scannell Properties of Indianapolis, IN requests an amendment to the Future Land Use Map for multiple properties (Parcel 127-02017000,127-02021001, 127-02021000,127-02018001, 127-02020000,127-02019003,127-02019004,127-02018002) in Land Lot 232 and 233 of the 2<sup>nd</sup> District. The property consists of 95.48 +/- acres, and the request is to amend the Future Land Use Map designation from Medium Density to Industrial.

### Recommendation:

Staff recommends approval of the applicants request to amend the future land use map from medium density residential to industrial. The request aligns with the intent of the Comprehensive Plan, however, there should be specific attempts as the property is rezoned in this expansion to minimize any possible negative effects on the remaining Residential, Mixed-Historic, and TCU (Transportation, Communications, Utilities) properties.