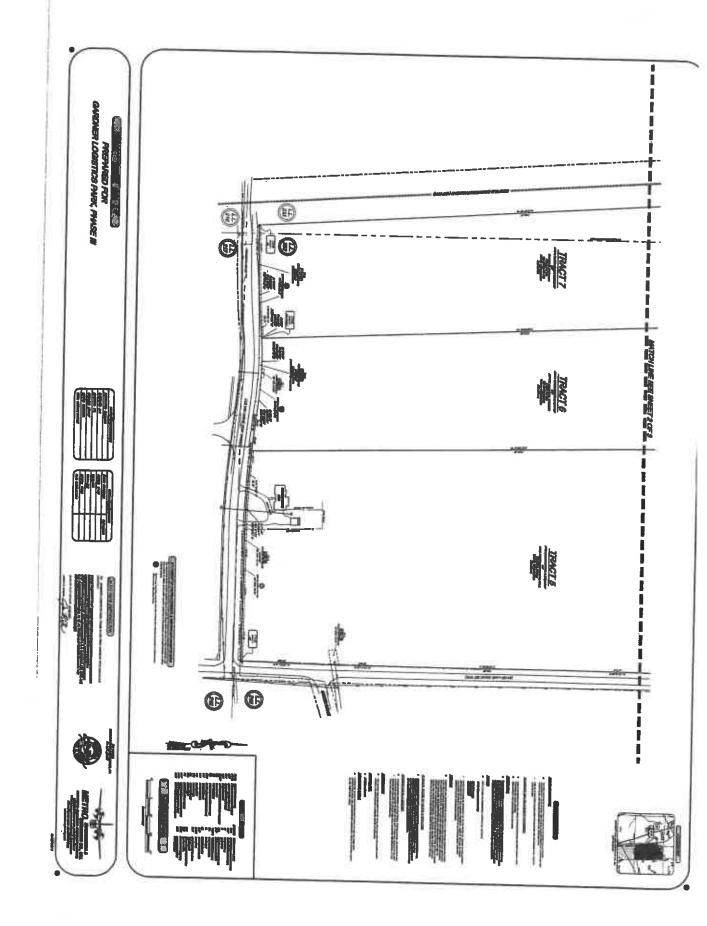

### Discussion:

Scannell Properties of Indianapolis, IN requests an amendment to the Future Land Use Map for multiple properties (Parcel 127-02017000,127-02021001, 127-02021000,127-02018001, 127-02020000,127-02019003,127-02019004,127-02018002) in Land Lot 232 and 233 of the 2<sup>nd</sup> District. The property consists of 95.48 +/- acres, and the request is to amend the Future Land Use Map designation from Medium Density to Industrial.

# EXHIBIT A DESCRIPTION OF SUBJECT PROPERTIES