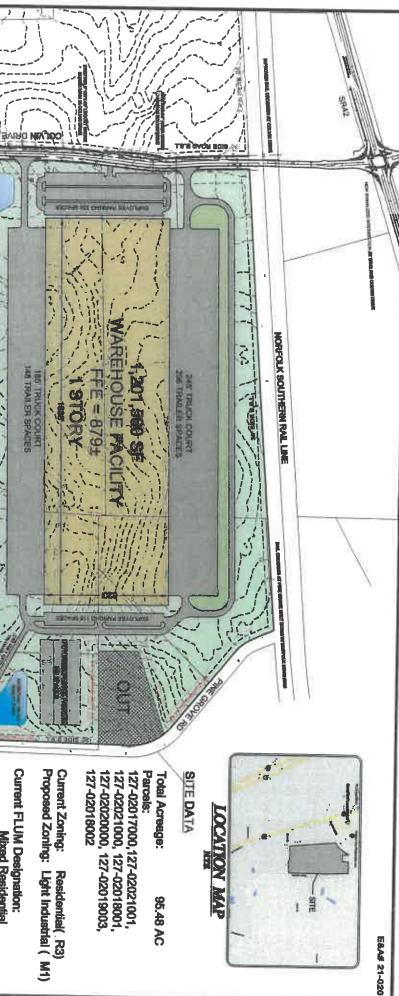

### Discussion:

Scannell Properties of Indianapolis, IN requests an amendment to the Future Land Use Map for multiple properties (Parcel 127-02017000,127-02021001, 127-02021000,127-02018001, 127-02020000,127-02019003,127-02019004,127-02018002) in Land Lot 232 and 233 of the 2<sup>nd</sup> District. The property consists of 95.48 +/- acres, and the request is to amend the Future Land Use Map designation from Medium Density to Industrial.

## Request for Zoning Map Amendment

| Nam            | e of App                  | Icant Scar  | nell Propert                                      | es, LLC    | Ç                    | Phone:        | 763-331-8      | 3857        | Date; 3/3/20                  | 21                    |
|----------------|---------------------------|-------------|---------------------------------------------------|------------|----------------------|---------------|----------------|-------------|-------------------------------|-----------------------|
| Addr           | ess Appli                 | cant One    | American Square,                                  | Suite 2900 |                      |               |                | Cell        | Date,                         |                       |
| ☐ty:           | Indianapo                 | olis        | Stat                                              | e: IN      | Zio:                 | 48282         |                | 27220       |                               |                       |
| Nam            | e of Age                  |             | trigat                                            |            |                      |               |                | 1-8863      | Date                          |                       |
| Addr           | ess Agen                  | 294 Grove   | Lane, Suite 140                                   |            |                      |               |                |             |                               |                       |
| City:          | Wayzata                   |             | Stat                                              | e: MN      | Zip; _               | 55391         | E-mail: _c     | iariain Ope | nnsferepeiles.com             |                       |
|                |                           |             | - 111 E OI (MEDOE                                 | SI OKYUY   | DAT WAD LA           | CT IM VIT.)   | APPLICABLE IN  | FORMATION   | HE PROPERTY DESCRIBE          | D BELOW AND<br>TELY). |
| Conce          | pt Plan R                 | eview 🔲 Co  | nditional Use [                                   | Conditi    | lonal Exce           | ption _       | Mödificatio    | ris to Zori | ing Conditions 🗌              |                       |
| Varia          | nce 🗌                     | Rezoning [  | DRI Review,                                       | Concur     | rent 🗌 Ar            | nendme        | nt to the Fut  | ture Land   | Use Plan X                    |                       |
| Requi          | est from                  | Residenti   | al (R-3)<br>(Current Zoning)                      |            |                      | to            | Light Industri | ial (M-1)   | 20)                           |                       |
| Requ           | est from                  | Resident    | RI (R-3)<br>Urfant Lairid Use Design              | siloni     |                      | _to           | Light Industri |             |                               |                       |
| 1.9 har an     |                           | e of develo | oing the alta with a                              |            | 8F warehou           | ase with ac   |                |             | Use Designation)              |                       |
| Size o         | f Tract: S<br>Density: 1  | 2,584 SF/   | property: Con<br>acre(s), Land<br>AC units per so | Lot Num    | iber(s):             |               | sity:          |             | ]:12nd<br>_units per acre<br> | 004.                  |
| Te<br>Winted N | Manure<br>arms of William | eigh to     | ~                                                 |            | हो <i>तु</i><br>स्था | rajust et o., | and of         |             | leiga/                        |                       |
| <b>Journ</b>   | U                         | Only)       | Pantani                                           |            | Sign                 | nature of Age | orit           |             |                               |                       |
| Total /        | Amount I                  | Paid \$     |                                                   |            |                      |               |                |             | SARE NON-REFUNI               | DARI FI               |
| Applic         | ation ch                  | ecked by: _ |                                                   | ate:       |                      | _ Map N       | umber(s):      |             |                               | , , ,                 |
| Pre-áp         | plication                 | meeting: _  |                                                   |            |                      |               | Date           | gi•         |                               |                       |
| Public         | Hearing                   | Date:       |                                                   |            |                      |               |                |             |                               |                       |
|                |                           |             |                                                   |            |                      |               |                |             |                               |                       |
| Date A         | /apped is                 | n GIS:      |                                                   |            |                      |               |                |             |                               |                       |
|                |                           | -           |                                                   |            |                      |               |                |             |                               |                       |