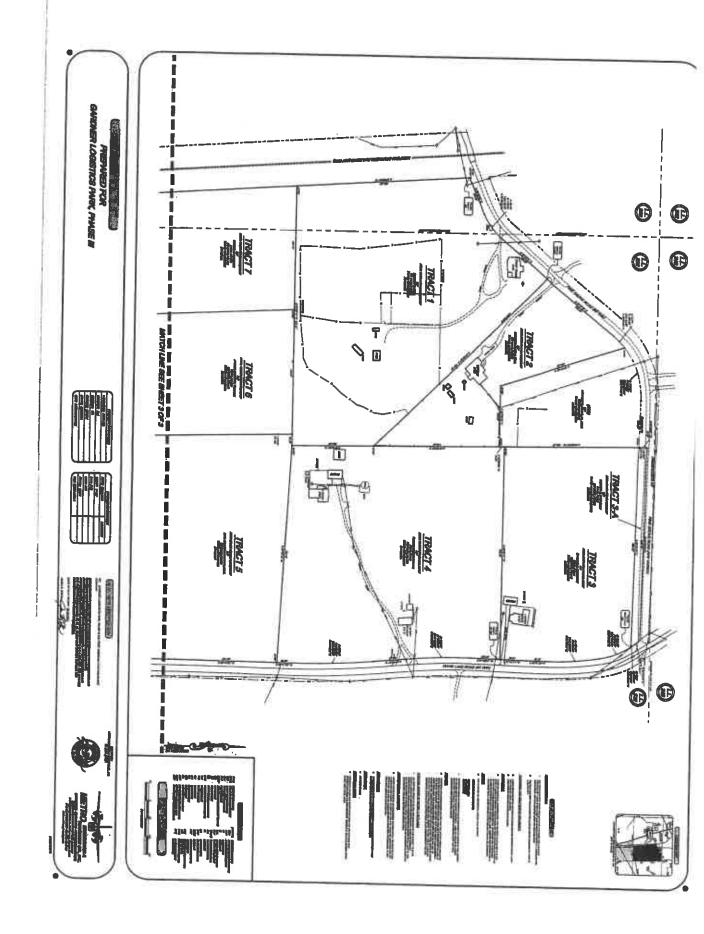

ubject: City of Locust Grove – Zoning Application Letter of Ownership E&A Project No.: p21-020

I authorize the person and/or entity named below to act as applicant in pursuit of a rezoning, conditional use, variance or annexation of this property.

Name of Applicant(s):

Scannell Properties, LLC

Name of Agent(s):

Daniel Madrigal of

Scannell Properties, LLC

Address:

One American Square, Suite 2900

Indianapolis, IN 46282

Telephone Number:

(612) 759-3600

I swear that I am the owner of the property which is the subject matter of the attached application, as shown in the records of Henry County, Georgia.

Name of Owner(s):

Neil, Robert & Earl Gardner

**Property Address:** 

135 Colvin Drive

**Locust Grove, GA 30248** 

Property Tax Parcel ID:

127-02017000

By:

Printed:

Gardnev











The state of the s

イバン

**Building Coverage:** Impervious Estimate: 28.1% 62.0% 12,584 SF/AC

GARDNER LOGISTICS PARK - PHASE III

CITY OF LOCUST GROVE HENRY COUNTY, GA

3/1/21

GRAPHIC SCALE

( IN FEET ) 1 inch - 300 ;

Water Demand: Sewer Demand:

17,650 GPD 17,650 GPD

DAVIS DAKE RD

Current FLUM Designation: Mixed Residential

Proposed FLUM Designation: Light Industrial

Future Employee Parking: Employee Parking: **Building Area:** Trailer Parking: Includes ADA Handicap Spaces Includes 148 Stacked Spaces 1,201,560 SF 466 Spaces 240 Spaces 444 Spaces



SCANNEL

THE TRANSPORT OF THE THE STAND SOUTH, SUFFE THE ATTAINED HOW SOUTH SUMMER THE THE STANDARD SOUTH SUMMER SHAPPY THE STANDARD SOUTH SHAPPY THE SHAPPY THE STANDARD SOUTH SHAPPY THE S

CARDITAMENTS .



### EXHIBIT "B"