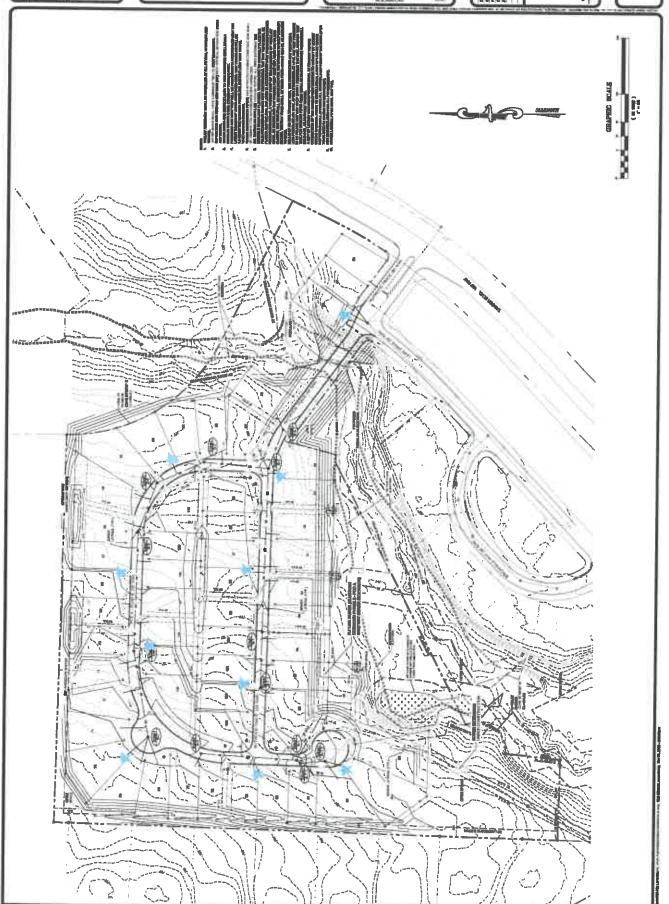

### Discussion:

Scannell Properties of Indianapolis, IN requests an amendment to the Future Land Use Map for multiple properties (Parcel 127-02017000,127-02021001, 127-02021000,127-02018001, 127-02020000,127-02019003,127-02019004,127-02018002) in Land Lot 232 and 233 of the 2<sup>nd</sup> District. The property consists of 95.48 +/- acres, and the request is to amend the Future Land Use Map designation from Medium Density to Industrial.

# EXHIBIT A DESCRIPTION OF SUBJECT PROPERTIES