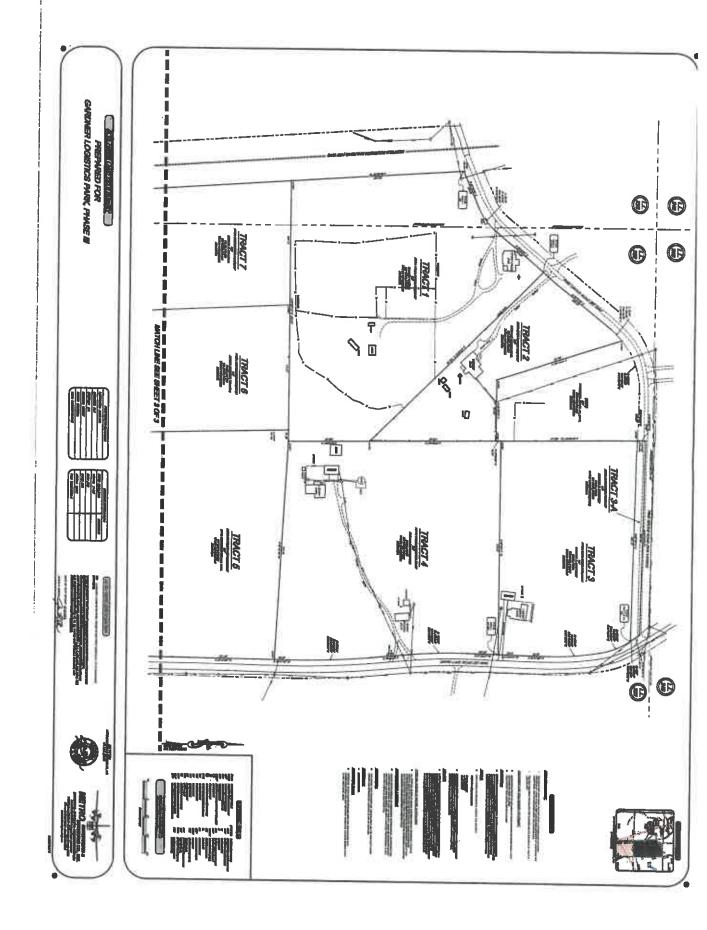

### Discussion:

Scannell Properties of Indianapolis, IN requests an amendment to the Future Land Use Map for multiple properties (Parcel 127-02017000,127-02021001, 127-02021000,127-02018001, 127-02020000,127-02019003,127-02019004,127-02018002) in Land Lot 232 and 233 of the 2<sup>nd</sup> District. The property consists of 95.48 +/- acres, and the request is to amend the Future Land Use Map designation from Medium Density to Industrial.

# EXHIBIT A DESCRIPTION OF SUBJECT PROPERTIES