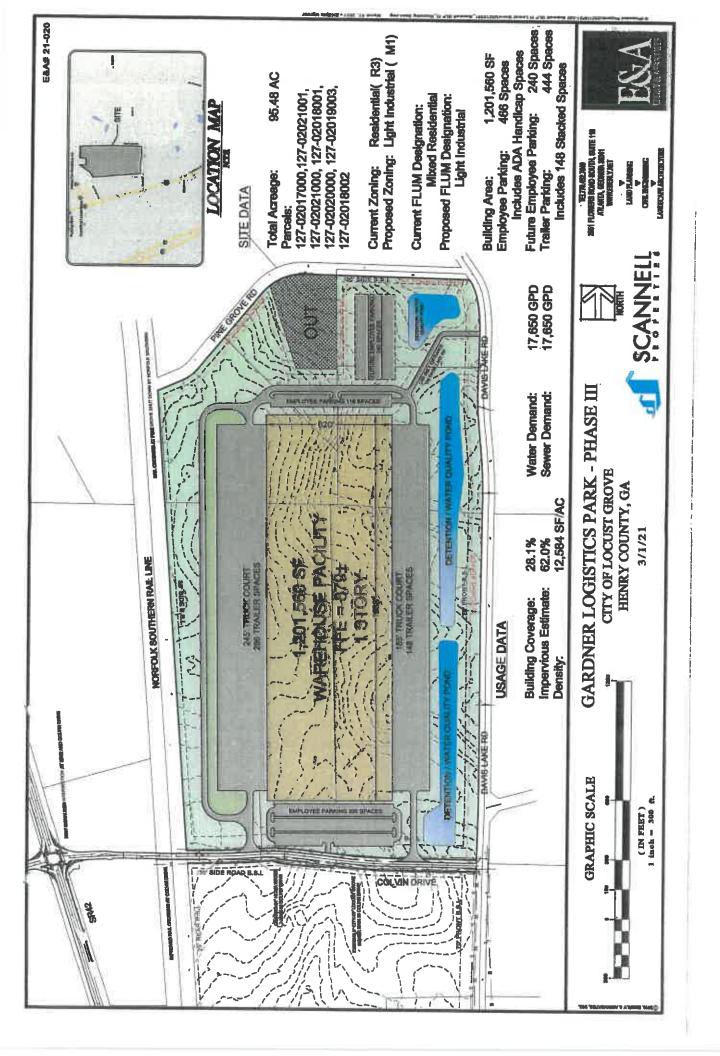

### Discussion:

Scannell Properties of Indianapolis, IN requests an amendment to the Future Land Use Map for multiple properties (Parcel 127-02017000,127-02021001, 127-02021000,127-02018001, 127-02020000,127-02019003,127-02019004,127-02018002) in Land Lot 232 and 233 of the 2<sup>nd</sup> District. The property consists of 95.48 +/- acres, and the request is to amend the Future Land Use Map designation from Medium Density to Industrial.

WHEREAS, the application requests that the Council amend the future land use designations on the Properties from medium-density residential to industrial for the purpose of developing a distribution facility; and,