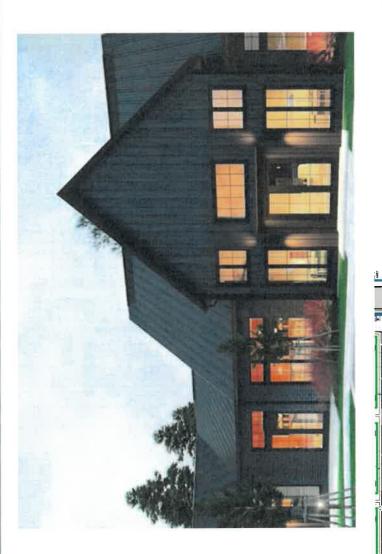

ger Blvd

# Existing Conditions – Neighboring Properties



Neighbor facing north on Tanger Blvd Extension (KFC/Taco Bell and Alpha Automotive)



Neighbor facing north (Ingles Shopping Center)









# Updated Site Plan – Stream Buffer







The site is naturally buffered by the presence of a stream that will leave a majority of the proposed project and residential structures from public 150' dense buffer of existing, mature vegetation screening the vast view along Tanger Boulevard.

## Rendering of Primary Elevation



The primary residential buildings (green and dark red outline) are intended to represent a modern farmhouse aesthetic and will be a combination of board and batten and cementitious lap siding.

## Side by Side Comparison







1











## Clubhouse Representation







SW 7069 Iron Ore



## Administration Department

P. O. Box 900 Locust Grove, Georgia 30248

> Phone: (770) 957-5043 Facsimile: (866) 364-0996

## **Item Coversheet**

| Item: FY 20                  | 022 Bu  | dget U  | Jpdate – Fin  | al Qua | arter       |
|------------------------------|---------|---------|---------------|--------|-------------|
| Action Item:                 |         |         | Yes           | ×      | No          |
| Public Hearing Item          | :       |         | Yes           | ×      | No          |
| <b>Executive Session Ite</b> | em:     |         | Yes           | ×      | No          |
| Advertised Date:             | N/A     |         |               |        |             |
| Budget Item:                 | Yes, Va | rious l | Funds and Rev | enue