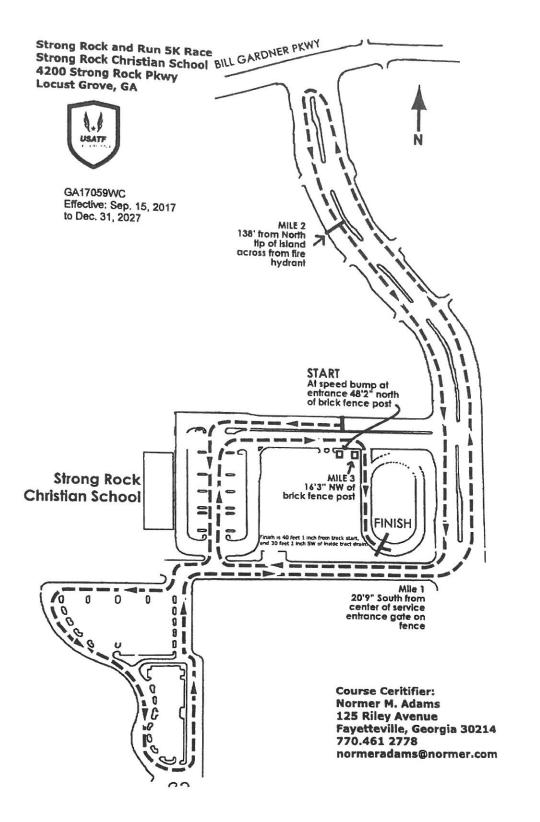

|

STEVE BARBREE NOTARY PUBLIC Cherokee County

State of Georgia My Comm. Expires March 4, 2027







# **CITY OF LOCUST GROVE SPECIAL EVENT PERMIT**

APPLICANT: MAX

**EVENT LOCATION:** 

**EVENT DESCRIPTION:** 

DATE AND TIME:

**COUNCIL APPROVAL DATE:** 

MAXEY HEBERT, BOARD SECRETARY

STRONG ROCK CHRISTIAN SCHOOL

**5K RACE FUNDRAISER** 

OCTOBER 12, 2024 (7:00 AM – 11:00 AM)

JULY 1, 2024

Date Issued

Issued by the Community Development Director

Date

Applicant's Signature



### **Community Development Department**

P. O. Box 900

Locust Grove, Georgia 30248

Phone: (770) 957-5043 Facsimile (770) 954-1223

### **Item Coversheet**

| Item: A Resolu                       | ution             | to create        | a si     | treetlight     | district   | in       | the |
|--------------------------------------|-------------------|------------------|----------|----------------|------