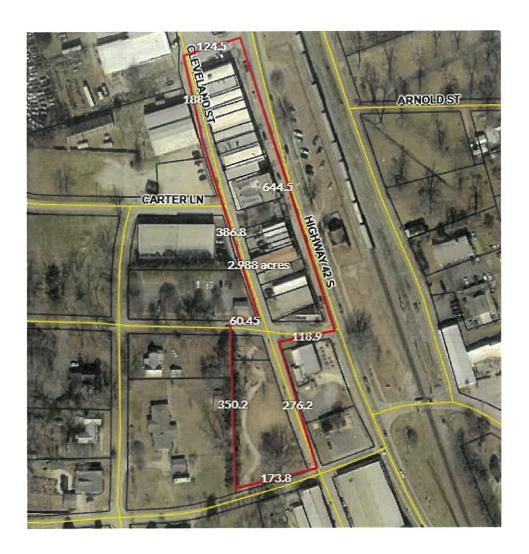

|                                                                                                                                                                                                                                                                                                                                                                                                 | Date                                                                                                               |





# CITY OF LOCUST GROVE SPECIAL EVENT PERMIT

| Issued by the Community Development Director | COUNCIL APPROVAL DATE: | DATE AND TIME:                  | <b>EVENT DESCRIPTION:</b>           | <b>EVENT LOCATION:</b>                                | APPLICANT:                                           |  |
|----------------------------------------------|------------------------|---------------------------------|-------------------------------------|-------------------------------------------------------|------------------------------------------------------|--|
| Date Issued                                  | July 1, 2024           | July 26, 2024 (4:00PM – 9:00PM) | Downtown Live Music and Block Party | 186 CLEVELAND ST. (From Holder's to Indian Creek Rd.) | Collen Cook, City of Locust G