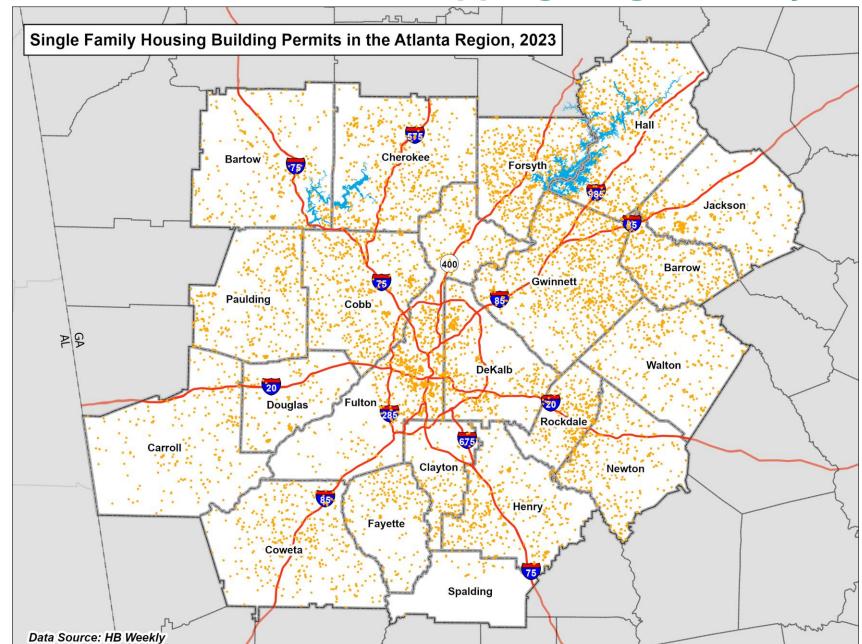

s a co-indicator of population growth, and it slowed thuis past year. The Atlanta job base economy had fully recovered from the early pandemic "crash" by late 2021. By 2023, jobs had increased 5.3% from a February 2020 benchmark. Atlanta then ranked fifth among the selected peer regions shown above. By 2024, the rate of change had ticked up only to 6.4% and the relayive rank had fallen to 7<sup>th</sup>.



## The Supporting Facts: Building Permits – Long View



Permits fell back to under 29,000 in 2023 for a drop of 7,500 from 2022 levels. 2022 had marked the first year since 2005 that the annual increase exceeded the long-term average (1980-2023).





## The Supporting Facts: Building Permits – Last Year (2023)







#### The "Good To Have" Information: Mapping Single-Family Permits







## The "Good To Have" Information: Mapping Multi-Family Units









| Project ID | Short Description                | Project Manager<br>Name | Project<br>Sponsor | City      | Concept Text    | Congressional<br>District (Multi-<br>value) | Districts<br>(Multi-<br>value) | Phase<br>Code | Program Year (If project is outside<br>current STIP, please add that to<br>columns | MPO (Multi-<br>value) | Lump Sum Year | Counties (Multi<br>value) | General Project Status Update         | On target for next<br>approved program fiscal<br>year (ROW or CST) | Next Milestone    | Detail Project Status Update                                                                                           |
|------------|----------------------------------|-------------------------|--------------------|--