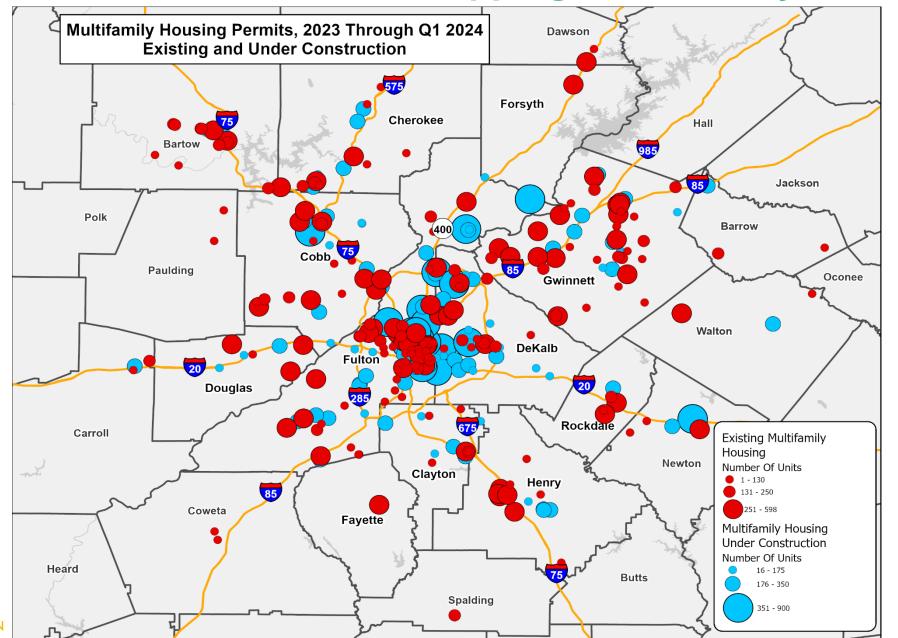

## The "Good To Have" Information: Mapping Multi-Family Units

| Project ID | Short Description                | Project Manager<br>Name | Project<br>Sponsor | City      | Concept Text    | Congressional<br>District (Multi-<br>value) | Districts<br>(Multi-<br>value) | Phase<br>Code | Program Year (If project is outside<br>current STIP, please add that to<br>columns | MPO (Multi-<br>value) | Lump Sum Year | Counties (Multi<br>value) | General Project Status Update         | On target for next<br>approved program fiscal<br>year (ROW or CST) | Next Milestone    | Detail Project Status Update                                                                                           |
|------------|----------------------------------|-------------------------|--------------------|-----------|-----------------|---------------------------------------------|--------------------------------|---------------|------------------------------------------------------------------------------------|-----------------------|---------------|---------------------------|---------------------------------------|--------------------------------------------------------------------|-------------------|------------------------------------------------------------------------------------------------------------------------|
|            |                                  |                         |                    |           |                 |                                             |                                |               | 2017                                                                               |                       |               | Henry                     |                                       |                                                                    |                   |                                                                                                                        |
|            |                                  |                         |                    |           |                 |                                             |                                |               | 2020                                                                               |                       |               | Henry                     |                                       |                                                                    |                   |                                                                                                                        |
|            |                                  |                         |                    |           |                 |                                             |                                | DE            | 2021                                                                               | Atlanta<br>TMA        |               | Henry                     |                                       |                                                                    |                   |                                                                                                                        |
|            |                                  |                         |                    |           |                 |                                             |                                | PE            | 2027                                                                               | Atlanta<br>TMA        |               | Henry                     |                                       |                                                                    |                   |                                                                                                                        |
|            |                                  |                         |                    |           |                 |                                             |                                | ROW           |                                                                                    | Atlanta               |               |                           |                                       |                                                                    |                   |                                                                                                                        |
|            |                                  |                         |                    |           |                 |                                             |                                | ROW           | Outside the STIP                                                                   | Atlanta               |               | Henry                     |                                       |                                                                    |                   |                                                                                                                        |
|            |                                  |                         |                    |           |                 |                                             |                                | SCP           | 2015                                                                               | Atlanta               |               | Henry                     |                                       |                                                                    |                   |                                                                                                                        |
|            | SR 42 FROM<br>DOWNTOWN           |                         |                    |           |                 |                                             |                                | UTL           | Outside the STIP Outside the STIP                                                  | Atlanta               |               | Henry                     |                                       |                                                                    |                   | Project is on schedule. The project team just completed VE                                                             |
| 0007855    | MCDONOUGH TO SR<br>138           | G.                      |                    | McDonough | WIDEN & RECONST | 010, 013                                    | 3                              | CS1           | Outside the 311F                                                                   | TIVIA                 |               | Henry                     | In Preliminary Design Phase           | Yes                                                                | PFPR              | Study and the responses have been submitted for approval.  The team is working towards requesting PFPR in Q3 2025.     |
|            |                                  |                         |                    |           |                 |                                             |                                | CST           | 2027                                                                               | Atlanta               |               | Henry                     |                                       |                                                                    |                   |                                                                                                                        |
|            |                                  |                         |                    |           |                 |                                             |                                | CSI           | 2027                                                                               |                       |               | нешу                      |                                       |                                                                    |                   |                                                                                                                        |
|            |                                  |                         |                    |           |                 |                                             |                                | PE            | 2016                                                                               | Atlanta<br>TMA        |               | Henry                     |                                       |                                                                    |                   |                                                                                                                        |
|            |                                  |                         |                    |           |                 |                                             |                                | ROW           | 2024                                                                               | Atlanta               |               | Henry                     |                                       |                                                                    |                   | Project is behind schedule due to delay in NTP for Preliminary                                                         |
|            |                                  |                         |                    |           |                 |                                             |                                | ROW           | 2024                                                                               | Atlanta               |               | Henry                     |                                       |                                                                    |                   | Design Task Order. Project team is working towards a<br>Supplemental PFPR in Q1 2025. Early acquisition of SW Parcel   |
|            | SR 155 FROM I-75 TO              |                         |                    |           |                 |                                             |                                |               |                                                                                    | Atlanta               |               |                           |                                       |                                                                    |                   | at Intersection of SR 155 and SR 42 is underway. The schedule is anticipated to be modified to reflect a ROW           |
| 0007856    | SR 42/US 23                      | Vincent                 | GDOT               | Not City  | WIDEN & RECONST | 010                                         | 3                              | UTL           | 2027                                                                               | Atlanta               |               | Henry                     | In Preliminary Design Phase           | Yes                                                                | PFPR              | Authorization in Q2 2025 and a MGMT Let in Q3 2027.                                                                    |
|            |                                  |                         |                    |           |                 |                                             |                                | PE            |                                                                                    | Atlanta               |               | Henry                     |                                       |                                                                    |                   |                                                                                                                        |
|            |                                  |                         |                    |           |                 |                                             |                                | ROW           |                                                                                    | Atlanta               |               | Henry                     |                                       |                                                                    |                   |                                                                                                                        |
|            |                                  |                         |                    |           |                 |                                             |                                | SCP           |                                                                                    | Atlanta               |               | Henry                     |                                       |                                                                    |                   |                                                                                                                        |
|            |                                  |                         |                    |           |                 |                                             |                                |               |                                                                                    |                       |               |                           |                                       |                                                                    |                   |                                                                                                                        |
|            |                                  |                         |                    |           |                 |                                             |                                |               |                                                                                    |                       |               |                           |                                       |                                                                    |                   |                                                                                                                        |
|            | WESTERN PARALLEL                 |                         |                    |           |                 |                                             |                                |               |                                                                                    |                       |               |                           |                                       |                                                                    |                   |                                                                                                                        |
|            | CONNECTOR FM<br>HUDSON BRIDGE TO |                         |                    |           |                 |                                             |                                |               |                                                                                    | Atlanta               |               |                           | CST Funding Auth. And Working towards |                                                                    |                   | Project Let to construction on May 17, 2024. Award deferred.<br>ROW certified on 6/26/2024. House on relocation parcel |
| 0014482    | JONESBORO RD                     | Antoniette K            | GDOT               | Not City  | NL 4U(MED 18)   | 013                                         | 3                              | UTL           |                                                                                    | Atlanta               |               | Henry                     | NTP to Contractor                     | Yes                                                                | NTP to Contractor | should be demolished by 6/28/2024.                                                                                     |
|            |                                  |                         |                    |           |                 |                                             |                                | CST<br>PE     | 2025                                                                               | Atlanta               |               | Henry                     |                                       |                                                                    |                   |                                                                                                                        |
|            |                                  |                         |                    |           |                 |                                             |                                | ROW           |                                                                                    | Atlanta               |               | Henry                     |                                       |                                                                    |                   |                                                                                                                        |
|            |                                  |                         |                    |           |                 |                                             |                                | NO VV         | 2023                                                                               |                       |               | . icin y                  |                                       |                                                                    |                   |                                                                                                                        |
|            |                                  |                         |                    |           |                 |                                             |                                |               |                                                                                    |                       |               |                           |                                       |                                                                    |                   |                                                                                                                        |
|            | SR 81 FROM E OF SR               |                         |                    |           |                 |                                             |                                |               |                                                                                    |                       |               |                           |                                       |                                                                    |                   | Project is behind schedule. The project team is working to                                                             |