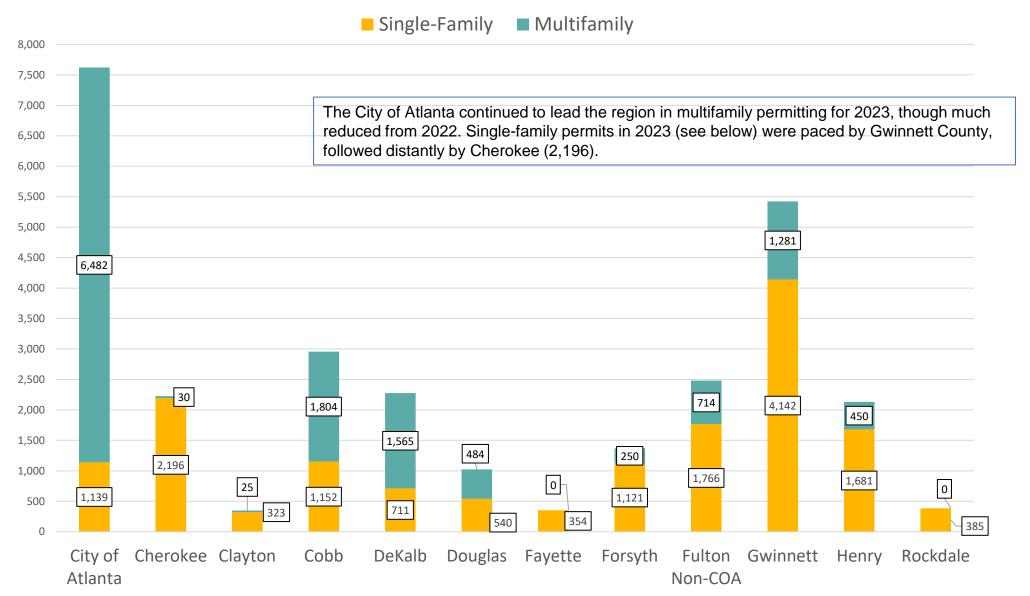

# The Highlights

- Intelligence The 11-county Atlanta region is now home to 5,221,074 residents as of April 1, 2024, up 62,700 new residents since April 1, 2023. This represents a moderate slowing of regional population growth compared to the 66,730 increase in 2022-23, but still trails the average annual increase of 68,245 in the 2010s.
- The slight downtick of growth 2023-24 reflects a combined slowdown in permit activity and moderating yet solid growth in our job base. Housing demand remains very high with supply low and prices high, acting as a brake on population growth. Single-family permits remain constrained compared to the historical averages, and multifamily permit levels dropped off 2023-2024, compared to strong increase in the prior year.
- From 2023 to 2024, **Fulton added 17,400 new residents**, the largest single-year numeric increase in the region. Next were Gwinnett with 14,900 new residents, Cobb with 6,700 new residents, and Cherokee with 5,400 new residents.
- The City of Atlanta continued to set the pace in the leading county of Fulton with a net increase of 10,800. Growth did ease somewhat from the record-high levels (14,300) of 2022-23.
- ▶ Cherokee County led the region in percentage increase 2023-24, at 1.9 percent (though down from 2.5 percent the prior year). Henry follows at 1.8, with Forsyth, Fulton, and Douglas following at 1.6. The 2023-24 growth rate in Douglas is notable, compared to 2022-23's 0.9% increase.
- In 2023, there were **28,595** new residential building permits in the **11-county region**, which was a decrease of nearly 7,500 permits from 2022 calendar year totals of 36,074. Current building permit activity for the 11-county region remains lower than pre-Great Recession permit levels and fell back below the 1980-2023 average annual level of 33,430.

## The Supporting Facts: Building Permits – Last Year (2023)

#### The "Good To Have" Information: Mapping Single-Family Permits

## The "Good To Have" Information: Mapping Multi-Family Units

| Project ID | Short Description                | Project Manager<br>Name | Project<br>Sponsor | City      | Concept Text    | Congressional<br>District (Multi-<br>value) | Districts<br>(Multi-<br>value) | Phase<br>Code | Program Year (If project is outside<br>current STIP, please add that to<br>columns | MPO (Multi-<br>value) | Lump Sum Year | Counties (Multi<br>value) | General Project Status Update         | On target for next<br>approved program fiscal<br>year (ROW or CST) | Next Milestone    | Detail Project Status Update                                                                                           |
|------------|----------------------------------|-------------------------|--------------------|-----------|-----------------|---------------------------------------------|--------------------------------|---------------|------------------------------------------------------------------------------------|-----------------------|---------------|---------------------------|---------------------------------------|--------------------------------------------------------------------|-------------------|------------------------------------------------------------------------------------------------------------------------|
|            |                                  |                         |                    |           |                 |                                             |                                |               | 2017                                                                               |                       |               | Henry                     |                                       |                                                                    |                   |                                                                                                                        |
|            |                                  |                         |                    |           |                 |                                             |                                |               | 2020                                                                               |                       |               | Henry                     |                                       |                                                                    |                   |                                                                                                                        |
|            |                                  |                         |                    |           |                 |                                             |                                | DE            | 2021                                                                               | Atlanta<br>TMA        |               | Henry                     |                                       |                                                                    |                   |                                                                                                                        |
|            |                                  |                         |                    |           |                 |                                             |                                | PE            | 2027                                                                               | Atlanta<br>TMA        |               | Henry                     |                                       |                                                                    |                   |                                                                                                                        |
|            |                                  |                         |                    |           |                 |                                             |                                | ROW           |                                                                                    | Atlanta               |               |                           |                                       |                                                                    |                   |                                                                                                                        |
|            |                                  |                         |                    |           |                 |                                             |                                | ROW           | Outside the STIP                                                                   | Atlanta               |               | Henry                     |                                       |                                                                    |                   |                                                                                                                        |
|            |                                  |                         |                    |           |                 |                                             |                                | SCP           | 2015                                                                               | Atlanta               |               | Henry                     |                                       |                                                                    |                   |                                                                                                                        |
|            | SR 42 FROM<br>DOWNTOWN           |                         |                    |           |                 |                                             |                                | UTL           | Outside the STIP Outside the STIP                                                  | Atlanta               |               | Henry                     |                                       |                                                                    |                   | Project is on schedule. The project team just completed VE                                                             |
| 0007855    | MCDONOUGH TO SR<br>138           | G.                      |                    | McDonough | WIDEN & RECONST | 010, 013                                    | 3                              | CS1           | Outside the 311F                                                                   | TIVIA                 |               | Henry                     | In Preliminary Design Phase           | Yes                                                                | PFPR              | Study and the responses have been submitted for approval.  The team is working towards requesting PFPR in Q3 2025.     |
|            |                                  |                         |                    |           |                 |                                             |                                | CST           | 2027                                                                               | Atlanta               |               | Henry                     |                                       |                                                                    |                   |                                                                                                                        |
|            |                                  |                         |                    |           |                 |                                             |                                | CSI           | 2027                                                                               |                       |               | нешу                      |                                       |                                                                    |                   |                                                                                                                        |
|            |                                  |                         |                    |           |                 |                                             |                                | PE            | 2016                                                                               | Atlanta<br>TMA        |               | Henry                     |                                       |                                                                    |                   |                                                                                                                        |
|            |                                  |                         |                    |           |                 |                                             |                                | ROW           | 2024                                                                               | Atlanta               |               | Henry                     |                                       |                                                                    |                   | Project is behind schedule due to delay in NTP for Preliminary                                                         |
|            |                                  |                         |                    |           |                 |                                             |                                | ROW           | 2024                                                                               | Atlanta               |               | Henry                     |                                       |                                                                    |                   | Design Task Order. Project team is working towards a<br>Supplemental PFPR in Q1 2025. Early acquisition of SW Parcel   |
|            | SR 155 FROM I-75 TO              |                         |                    |           |                 |                                             |                                |               |                                                                                    | Atlanta               |               |                           |                                       |                                                                    |                   | at Intersection of SR 155 and SR 42 is underway. The schedule is anticipated to be modified to reflect a ROW           |
| 0007856    | SR 42/US 23                      | Vincent                 | GDOT               | Not City  | WIDEN & RECONST | 010                                         | 3                              | UTL           | 2027                                                                               | Atlanta               |               | Henry                     | In Preliminary Design Phase           | Yes                                                                | PFPR              | Authorization in Q2 2025 and a MGMT Let in Q3 2027.                                                                    |
|            |                                  |                         |                    |           |                 |                                             |                                | PE            |                                                                                    | Atlanta               |               | Henry                     |                                       |                                                                    |                   |                                                                                                                        |
|            |                                  |                         |                    |           |                 |                                             |                                | ROW           |                                                                                    | Atlanta               |               | Henry                     |                                       |                                                                    |                   |                                                                                                                        |
|            |                                  |                         |                    |           |                 |                                             |                                | SCP           |                                                                                    | Atlanta               |               | Henry                     |                                       |                                                                    |                   |                                                                                                                        |
|            |                                  |                         |                    |           |                 |                                             |                                |               |                                                                                    |                       |               |                           |                                       |                                                                    |                   |                                                                                                                        |
|            |                                  |                         |                    |           |                 |                                             |                                |               |                                                                                    |                       |               |                           |                                       |                                                                    |                   |                                                                                                                        |
|            | WESTERN PARALLEL                 |                         |                    |           |                 |                                             |                                |               |                                                                                    |                       |               |                           |                                       |                                                                    |                   |                                                                                                                        |
|            | CONNECTOR FM<br>HUDSON BRIDGE TO |                         |                    |           |                 |                                             |                                |               |                                                                                    | Atlanta               |               |                           | CST Funding Auth. And Working towards |                                                                    |                   | Project Let to construction on May 17, 2024. Award deferred.<br>ROW certified on 6/26/2024. House on relocation parcel |
| 0014482    | JONESBORO RD                     | Antoniette K            | GDOT               | Not City  | NL 4U(MED 18)   | 013                                         | 3                              | UTL           |                                                                                    | Atlanta               |               | Henry                     | NTP to Contractor                     | Yes                                                                | NTP to Contractor | should be demolished by 6/28/2024.                                                                                     |
|            |                                  |                         |                    |           |                 |                                             |                                | CST<br>PE     | 2025                                                                               | Atlanta               |               | Henry                     |                                       |                                                                    |                   |                                                                                                                        |
|            |                                  |                         |                    |           |                 |                                             |                                | ROW           |                                                                                    | Atlanta               |               | Henry                     |                                       |                                                                    |                   |                                                                                                                        |
|            |                                  |                         |                    |           |                 |                                             |                                | NO VV         | 2023                                                                               |                       |               | . icin y                  |                                       |                                                                    |                   |                                                                                                                        |
|            |                                  |                         |                    |           |                 |                                             |                                |               |                                                                                    |                       |               |                           |                                       |                                                                    |                   |                                                                                                                        |
|            | SR 81 FROM E OF SR               |                         |                    |           |                 |                                             |                                |               |                                                                                    |                       |               |                           |                                       |                                                                    |                   | Project is behind schedule. The project team is working to                                                             |