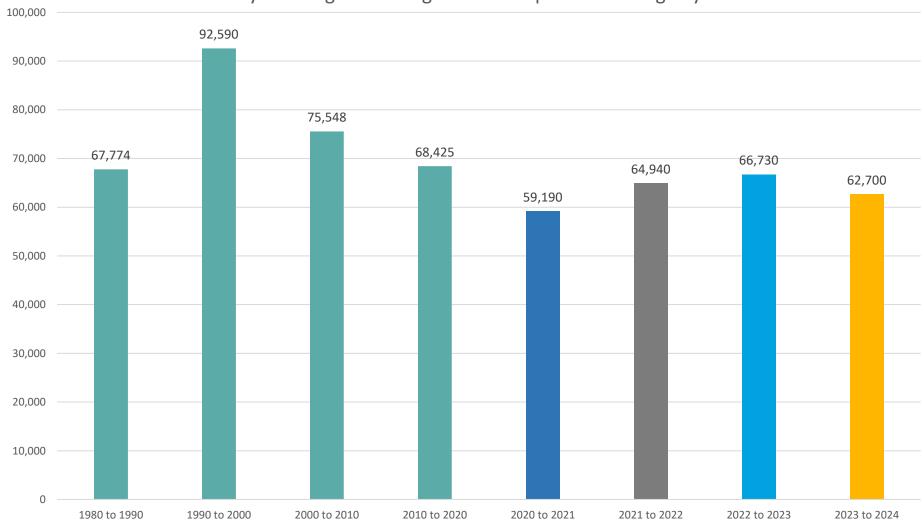

# The Highlights

- Intelligence The 11-county Atlanta region is now home to 5,221,074 residents as of April 1, 2024, up 62,700 new residents since April 1, 2023. This represents a moderate slowing of regional population growth compared to the 66,730 increase in 2022-23, but still trails the average annual increase of 68,245 in the 2010s.
- The slight downtick of growth 2023-24 reflects a combined slowdown in permit activity and moderating yet solid growth in our job base. Housing demand remains very high with supply low and prices high, acting as a brake on population growth. Single-family permits remain constrained compared to the historical averages, and multifamily permit levels dropped off 2023-2024, compared to strong increase in the prior year.
- From 2023 to 2024, **Fulton added 17,400 new residents**, the largest single-year numeric increase in the region. Next were Gwinnett with 14,900 new residents, Cobb with 6,700 new residents, and Cherokee with 5,400 new residents.
- The City of Atlanta continued to set the pace in the leading county of Fulton with a net increase of 10,800. Growth did ease somewhat from the record-high levels (14,300) of 2022-23.
- ▶ Cherokee County led the region in percentage increase 2023-24, at 1.9 percent (though down from 2.5 percent the prior year). Henry follows at 1.8, with Forsyth, Fulton, and Douglas following at 1.6. The 2023-24 growth rate in Douglas is notable, compared to 2022-23's 0.9% increase.
- In 2023, there were **28,595** new residential building permits in the **11-county region**, which was a decrease of nearly 7,500 permits from 2022 calendar year totals of 36,074. Current building permit activity for the 11-county region remains lower than pre-Great Recession permit levels and fell back below the 1980-2023 average annual level of 33,430.

# The Estimates: 2024 ARC Population

|                 | 1980      | 1990      | 2000      | 2010      | 2020      | 2023      | 2024      | Average<br>Annual<br>Change,<br>1980-2010 | Average<br>Annual<br>Change,<br>2010-2020 | Average<br>Annual<br>Change,<br>2020-2024 |
|-----------------|-----------|-----------|-----------|-----------|-----------|-----------|-----------|-------------------------------------------|-------------------------------------------|-------------------------------------------|
| Atlanta Region  | 1,924,140 | 2,601,883 | 3,527,779 | 4,283,261 | 4,967,514 | 5,158,374 | 5,221,074 | 78,637                                    | 68,425                                    | 63,390                                    |
| Cherokee        | 51,699    | 91,000    | 141,903   | 214,346   | 266,620   | 286,960   | 292,360   | 5,422                                     | 5,227                                     | 6,435                                     |
| Clayton         | 150,357   | 184,100   | 236,517   | 259,424   | 297,595   | 303,315   | 304,215   | 3,636                                     | 3,817                                     | 1,655                                     |
| Cobb            | 297,718   | 453,400   | 607,751   | 688,078   | 766,149   | 785,349   | 792,049   | 13,012                                    | 7,807                                     | 6,475                                     |
| DeKalb          | 483,024   | 553,800   | 665,865   | 691,893   | 764,382   | 779,442   | 783,442   | 6,962                                     | 7,249                                     | 4,765                                     |
| Douglas         | 54,573    | 71,700    | 92,174    | 132,403   | 144,237   | 150,697   | 153,097   | 2,594                                     | 1,183                                     | 2,215                                     |
| Fayette         | 29,043    | 62,800    | 91,263    | 106,567   | 119,194   | 124,284   | 125,384   | 2,584                                     | 1,263                                     | 1,548                                     |
| Forsyth         | 27,958    | 44,083    | 98,400    | 175,511   | 251,283   | 270,833   | 275,233   | 4,918                                     | 7,577                                     | 5,988                                     |
| Fulton          | 589,904   | 670,800   | 816,006   | 920,581   | 1,066,710 | 1,105,670 | 1,123,070 | 11,023                                    | 14,613                                    | 14,090                                    |
| Gwinnett        | 166,808   | 356,500   | 588,448   | 805,321   | 957,062   | 997,212   | 1,012,112 | 21,284                                    | 15,174                                    | 13,763                                    |
| Henry           | 36,309    | 59,200    | 119,341   | 203,922   | 240,712   | 257,802   | 262,552   | 5,587                                     | 3,679                                     | 5,460                                     |
| Rockdale        | 36,747    | 54,500    | 70,111    | 85,215    | 93,570    | 96,810    | 97,560    | 1,616                                     | 836                                       | 998                                       |
| City of Atlanta | 424,922   | 415,200   | 416,474   | 420,003   | 498,715   | 521,315   | 532,115   | (164)                                     | 7,871                                     | 8,350                                     |

Average annual population change for the region is still at healthy levels, but is a little below the typical growth of the 2010s, and further behind the 30-year average of 1980-2010, which was heavily influenced by the very strong average increase in the 1990s.