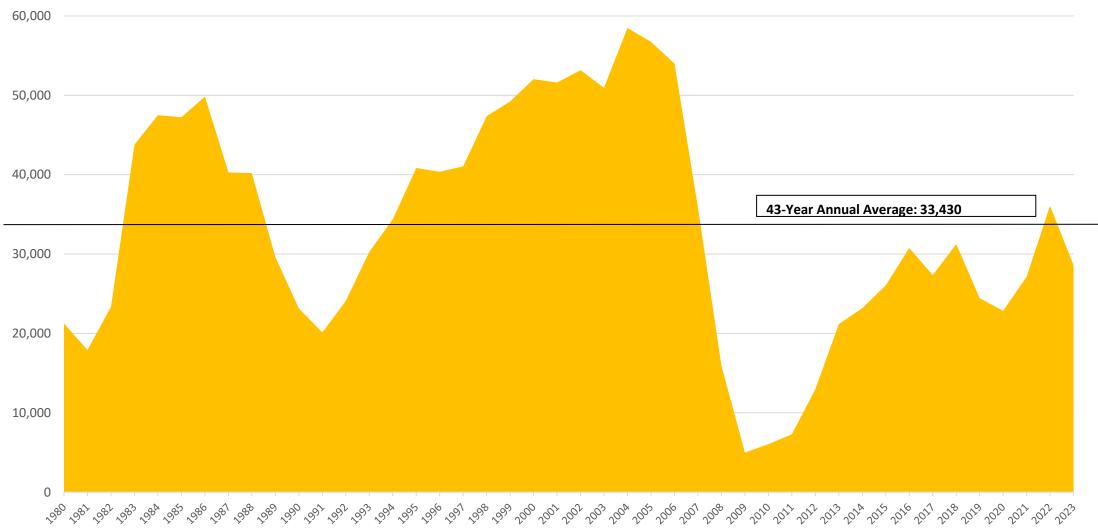

# The Highlights

- Intelligence The 11-county Atlanta region is now home to 5,221,074 residents as of April 1, 2024, up 62,700 new residents since April 1, 2023. This represents a moderate slowing of regional population growth compared to the 66,730 increase in 2022-23, but still trails the average annual increase of 68,245 in the 2010s.
- The slight downtick of growth 2023-24 reflects a combined slowdown in permit activity and moderating yet solid growth in our job base. Housing demand remains very high with supply low and prices high, acting as a brake on population growth. Single-family permits remain constrained compared to the historical averages, and multifamily permit levels dropped off 2023-2024, compared to strong increase in the prior year.
- From 2023 to 2024, **Fulton added 17,400 new residents**, the largest single-year numeric increase in the region. Next were Gwinnett with 14,900 new residents, Cobb with 6,700 new residents, and Cherokee with 5,400 new residents.
- The City of Atlanta continued to set the pace in the leading county of Fulton with a net increase of 10,800. Growth did ease somewhat from the record-high levels (14,300) of 2022-23.
- ▶ Cherokee County led the region in percentage increase 2023-24, at 1.9 percent (though down from 2.5 percent the prior year). Henry follows at 1.8, with Forsyth, Fulton, and Douglas following at 1.6. The 2023-24 growth rate in Douglas is notable, compared to 2022-23's 0.9% increase.
- In 2023, there were **28,595** new residential building permits in the **11-county region**, which was a decrease of nearly 7,500 permits from 2022 calendar year totals of 36,074. Current building permit activity for the 11-county region remains lower than pre-Great Recession permit levels and fell back below the 1980-2023 average annual level of 33,430.

## The Supporting Facts: Building Permits – Long View

Permits fell back to under 29,000 in 2023 for a drop of 7,500 from 2022 levels. 2022 had marked the first year since 2005 that the annual increase exceeded the long-term average (1980-2023).