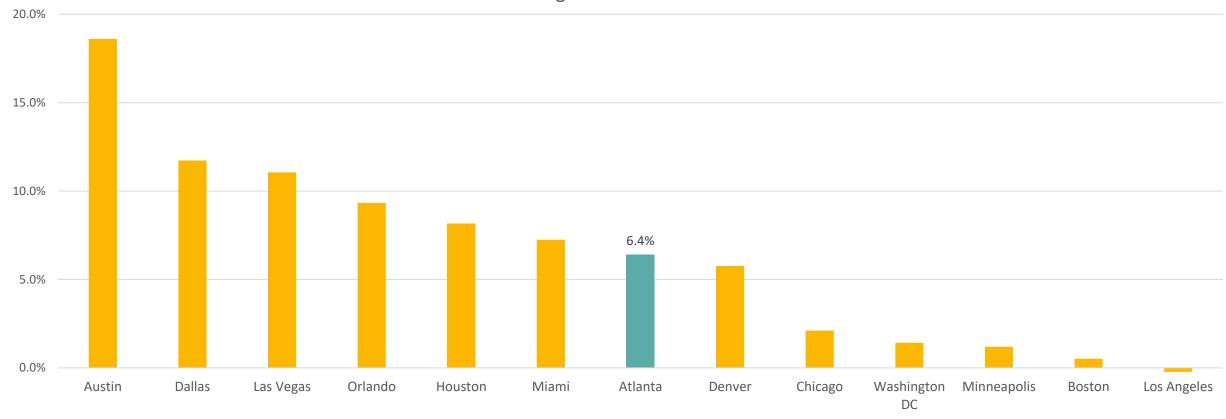

#### The Supporting Facts: Jobs Recovery From Pandemic (Feb 2020 – May 2024)

-5.0%

Job change is a co-indicator of population growth, and it slowed thuis past year. The Atlanta job base economy had fully recovered from the early pandemic "crash" by late 2021. By 2023, jobs had increased 5.3% from a February 2020 benchmark. Atlanta then ranked fifth among the selected peer regions shown above. By 2024, the rate of change had ticked up only to 6.4% and the relayive rank had fallen to 7<sup>th</sup>.